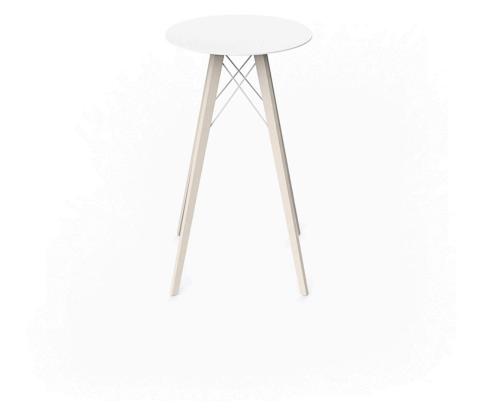

Products / High Tables / Faz Wood High Table Ø60×105

## Faz wood high table Ø60×105 by Ramón Esteve

A commitment to minimalist aesthetics, Faz is a sleek and contemporary ensemble of outdoor furniture and planters designed by <u>Ramón Esteve</u> for <u>Vondom</u>. Esteve's creative vision for Faz transcends mere functionality and aims to integrate and harmonize with different spaces, be they residential or expansive installations. Through a deliberate selection of materials and the strategic incorporation of lighting elements, Ramón Esteve has created an atmosphere that exudes serenity, timelessness and an universality. His ability to blend form and function creates an immersive experience where the boundaries between indoors and outdoors are blurred, leaving behind only an impression of cohesive elegance. In short, he is the mastermind behind Faz's ambience.