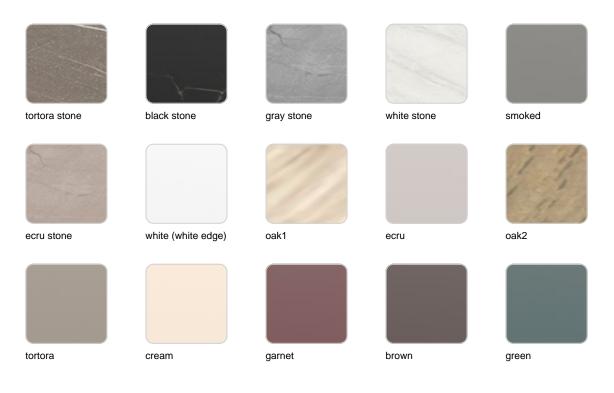

## Finishes

tabletops

| HPL        |  |
|------------|--|
| Ref. 54318 |  |
|            |  |
|            |  |

ecru(black edge)

HPL black edge