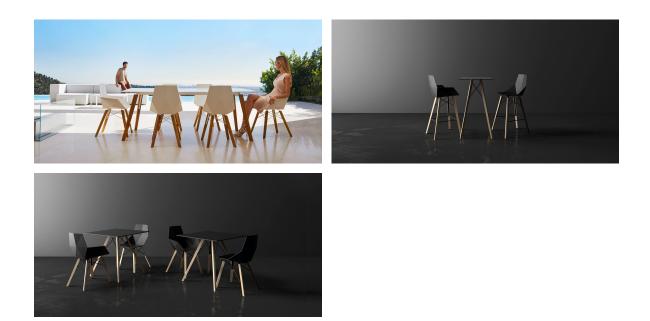

he strategic incorporation of lighting elements, Ramón Esteve has created an atmosphere that exudes serenity, timelessness and an universality. His ability to blend form and function creates an immersive experience where the boundaries between indoors and outdoors are blurred, leaving behind only an impression of cohesive elegance. In short, he is the mastermind behind Faz's ambience.





# **VOИDOM**

## Info

### Description

Weight: 10.17 Kg



# **VOИDOM**

## Finishes

tabletops

| HPL        |  |
|------------|--|
| Ref. 54318 |  |
|            |  |
|            |  |



ecru(black edge)



HPL black edge

#### Solid Core Ref. 54318B



## **VOИDOM**



HPL solid core

#### estructura

#### ALUMINIUM Ref. VVAR03098







white

ecru



### legs

Ash Ref. VVAR03082





## Ambients