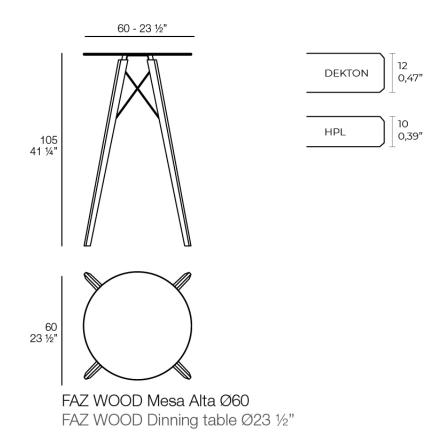

cs, Faz is a sleek and contemporary ensemble of outdoor furniture and planters designed by <u>Ramón Esteve</u> for <u>Vondom</u>. Esteve's creative vision for Faz transcends mere functionality and aims to integrate and harmonize with different spaces, be they residential or expansive installations. Through a deliberate selection of materials and the strategic incorporation of lighting elements, Ramón Esteve has created an atmosphere that exudes serenity, timelessness and an universality. His ability to blend form and function creates an immersive experience where the boundaries between indoors and outdoors are blurred, leaving behind only an impression of cohesive elegance. In short, he is the mastermind behind Faz's ambience.





# **VOИDOM**

## Info

### Description

Weight: 10.17 Kg



# **VOИDOM**

## Finishes

tabletops

| HPL        |  |
|------------|--|
| Ref. 54318 |  |
|            |  |
|            |  |



ecru(black edge)



HPL black edge

#### Solid Core Ref. 54318B



## **VOИDOM**



HPL solid core

#### estructura

#### ALUMINIUM Ref. VVAR03098







white

ecru



### legs

Ash Ref. VVAR03082





## Ambients