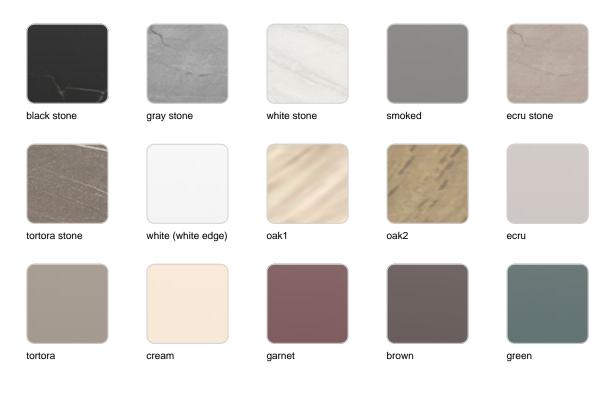

## Finishes

tabletops

| HPL               |                  |                   |
|-------------------|------------------|-------------------|
| Ref. 54317        |                  |                   |
|                   |                  |                   |
|                   |                  |                   |
|                   |                  |                   |
|                   |                  |                   |
| white(block odge) | ooru(blaak odgo) | block(block odgo) |
| white(black edge) | ecru(black edge) | black(black edge) |

HPL black edge

#### Solid Core Ref. 54317B

# **VOИDOM**

HPL solid core