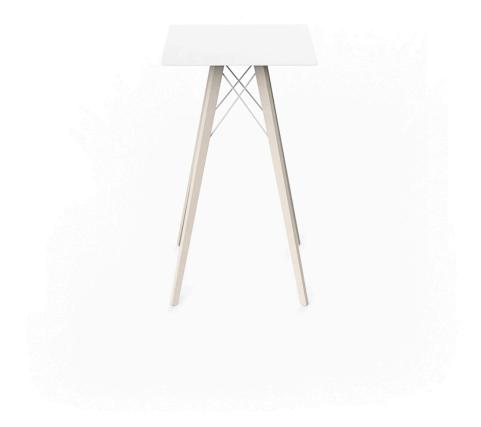

## Faz wood high table 60x60x105 by Ramón Esteve

A commitment to minimalist aesthetics, Faz is a sleek and contemporary ensemble of outdoor furniture and planters designed by <u>Ramón Esteve</u> for <u>Vondom</u>. Esteve's creative vision for Faz transcends mere functionality and aims to integrate and harmonize with different spaces, be they residential or expansive installations. Through a deliberate selection of materials and the strategic incorporation of lighting elements, Ramón Esteve has created an atmosphere that exudes serenity, timelessness and an universality. His ability to blend form and function creates an immersive experience where the boundaries between indoors and outdoors are blurred, leaving behind only an impression of cohesive elegance. In short, he is the mastermind behind Faz's ambience.