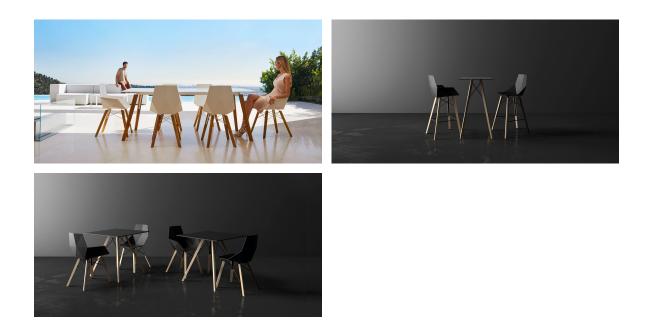

ght: 11.19 Kg



# **VOИDOM**

## Finishes

tabletops

| HPL               |                  |                   |
|-------------------|------------------|-------------------|
| Ref. 54317        |                  |                   |
|                   |                  |                   |
|                   |                  |                   |
|                   |                  |                   |
|                   |                  |                   |
| white(block odge) | ooru(blaak odgo) | block(block odgo) |
| white(black edge) | ecru(black edge) | black(black edge) |

HPL black edge

#### Solid Core Ref. 54317B



# **VOИDOM**



HPL solid core

#### estructura

#### ALUMINIUM Ref. VVAR03098







white

ecru



### legs

Ash Ref. VVAR03082





## Ambients