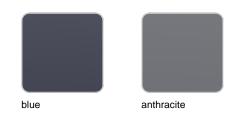

## Finishes

tabletops

| HPL               |                  |                   |
|-------------------|------------------|-------------------|
| Ref. 54317        |                  |                   |
|                   |                  |                   |
|                   |                  |                   |
|                   |                  |                   |
|                   |                  |                   |
| white(block odge) | ooru(blaak odgo) | block(block odgo) |
| white(black edge) | ecru(black edge) | black(black edge) |

HPL black edge

#### Solid Core Ref. 54317B

# **VOИDOM**

HPL solid core