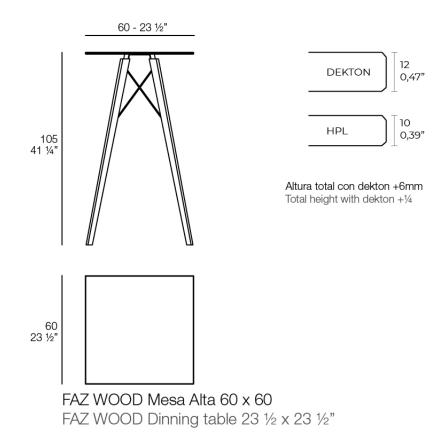

Products / High Tables / Faz Wood High Table 60x60x105

### Description

Weight: 11.19 Kg