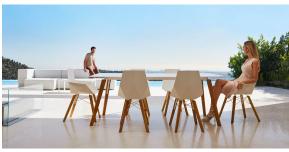

h different spaces, be they residential or expansive installations. Through a deliberate selection of materials and the strategic incorporation of lighting elements, Ramón Esteve has created an atmosphere that exudes serenity, timelessness and an universality. His ability to blend form and function creates an immersive experience where the boundaries between indoors and outdoors are blurred, leaving behind only an impression of cohesive elegance. In short, he is the mastermind behind Faz's ambience.



### Info

### Description

Weight: 9.04 Kg



### **Finishes**

### tabletops

HPL Ref. 54316



#### HPL black edge

#### Solid Core Ref. 54316B







HPL solid core

#### estructura

#### ALUMINIUM Ref. VVAR03098







legs

#### Ash Ref. VVAR03082





wood 1

wood 2

### **Ambients**