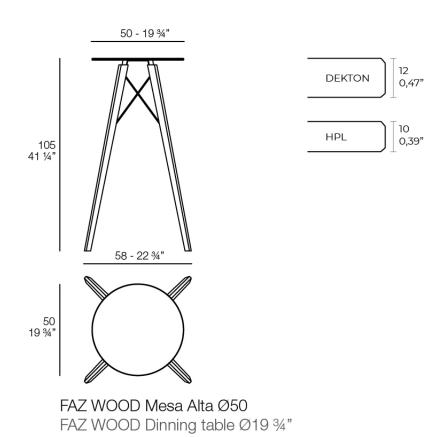

Products / High Tables / Faz Wood High Table ø50x105

## Faz wood high table ø50×105

by Ramón Esteve

A commitment to minimalist aesthetics, Faz is a sleek and contemporary ensemble of outdoor furniture and planters designed by <u>Ramón Esteve</u> for <u>Vondom</u>. Esteve's creative vision for Faz transcends mere functionality and aims to integrate and harmonize with different spaces, be they residential or expansive installations. Through a deliberate selection of materials and the strategic incorporation of lighting elements, Ramón Esteve has created an atmosphere that exudes serenity, timelessness and an universality. His ability to blend form and function creates an immersive experience where the boundaries between indoors and outdoors are blurred, leaving behind only an impression of cohesive elegance. In short, he is the mastermind behind Faz's ambience.