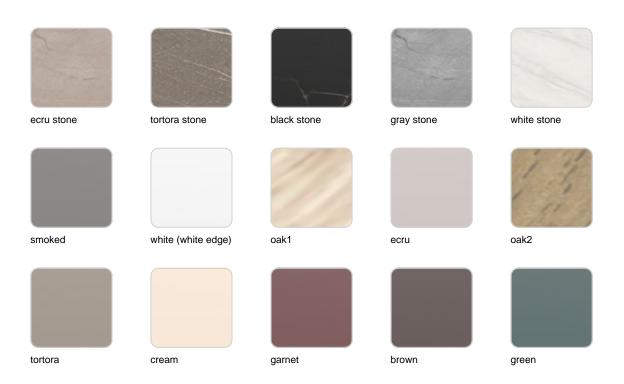

### **Finishes**

### tabletops

HPL Ref. 54316

#### Solid Core Ref. 54316B

HPL solid core