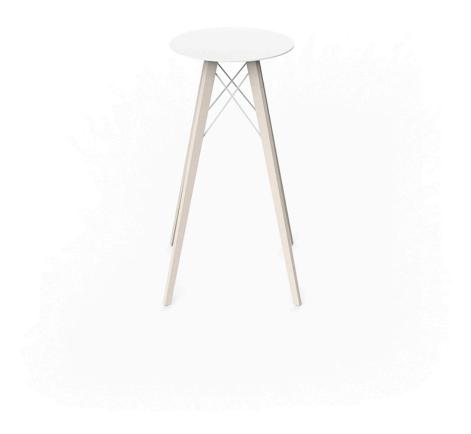

## Faz wood high table ø50×105

by Ramón Esteve

A commitment to minimalist aesthetics, Faz is a sleek and contemporary ensemble of outdoor furniture and planters designed by <u>Ramón Esteve</u> for <u>Vondom</u>. Esteve's creative vision for Faz transcends mere functionality and aims to integrate and harmonize with different spaces, be they residential or expansive installations. Through a deliberate selection of materials and the strategic incorporation of lighting elements, Ramón Esteve has created an atmosphere that exudes serenity, timelessness and an universality. His ability to blend form and function creates an immersive experience where the boundaries between indoors and outdoors are blurred, leaving behind only an impression of cohesive elegance. In short, he is the mastermind behind Faz's ambience.