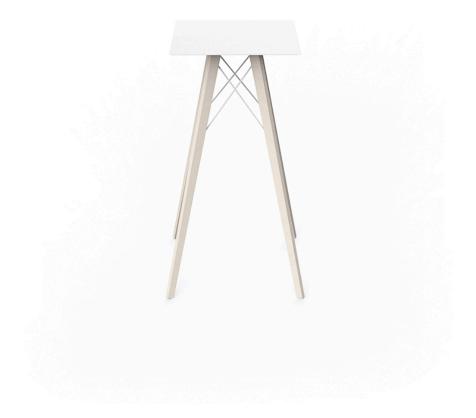

## Faz wood high table 50x50x105 by Ramón Esteve

A commitment to minimalist aesthetics, Faz is a sleek and contemporary ensemble of outdoor furniture and planters designed by <u>Ramón Esteve</u> for <u>Vondom</u>. Esteve's creative vision for Faz transcends mere functionality and aims to integrate and harmonize with different spaces, be they residential or expansive installations. Through a deliberate selection of materials and the strategic incorporation of lighting elements, Ramón Esteve has created an atmosphere that exudes serenity, timelessness and an universality. His ability to blend form and function creates an immersive experience where the boundaries between indoors and outdoors are blurred, leaving behind only an impression of cohesive elegance. In short, he is the mastermind behind Faz's ambience.