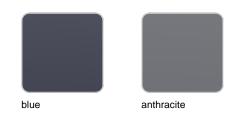

## **Finishes**

tabletops

| HPL        |  |  |
|------------|--|--|
| Ref. 54315 |  |  |
|            |  |  |
|            |  |  |
|            |  |  |

white(black edge)

ecru(black edge)

black(black edge)

HPL black edge

#### Solid Core Ref. 54315B

# **VOИDOM**

HPL solid core