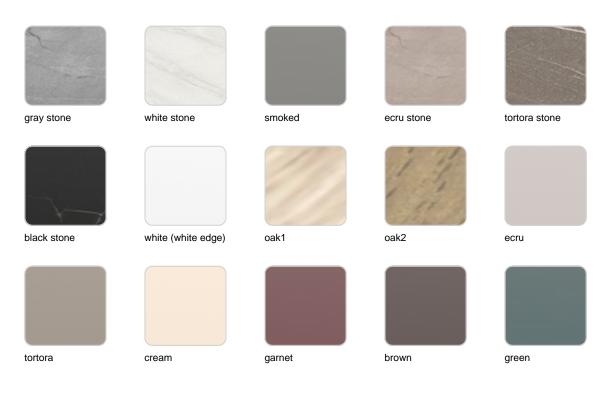

## **Finishes**

tabletops

| HPL        |  |  |
|------------|--|--|
| Ref. 54315 |  |  |
|            |  |  |
|            |  |  |
|            |  |  |

white(black edge)

ecru(black edge)

black(black edge)

HPL black edge

#### Solid Core Ref. 54315B

# **VOИDOM**

HPL solid core