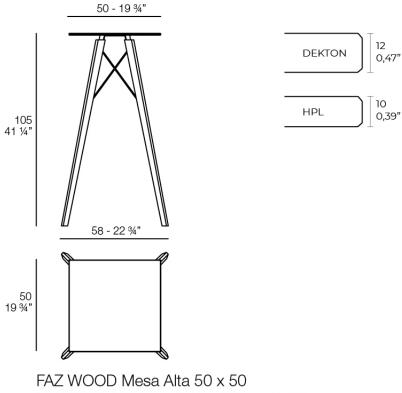

ics, Faz is a sleek and contemporary ensemble of outdoor furniture and planters designed by <u>Ramón Esteve</u> for <u>Vondom</u>. Esteve's creative vision for Faz transcends mere functionality and aims to integrate and harmonize with different spaces, be they residential or expansive installations. Through a deliberate selection of materials and the strategic incorporation of lighting elements, Ramón Esteve has created an atmosphere that exudes serenity, timelessness and an universality. His ability to blend form and function creates an immersive experience where the boundaries between indoors and outdoors are blurred, leaving behind only an impression of cohesive elegance. In short, he is the mastermind behind Faz's ambience.





# **VOИDOM**

## Info

### Description

Weight: 9.74 Kg



FAZ WOOD Dinning table 19 ½ x 19 ½"

# **VONDOM**

## **Finishes**

tabletops

| HPL        |  |  |
|------------|--|--|
| Ref. 54315 |  |  |
|            |  |  |
|            |  |  |
|            |  |  |



white(black edge)

ecru(black edge)

black(black edge)

HPL black edge

#### Solid Core Ref. 54315B



# **VOИDOM**



HPL solid core

#### estructura

#### ALUMINIUM Ref. VVAR03098







white

ecru



### legs

Ash Ref. VVAR03082





## Ambients