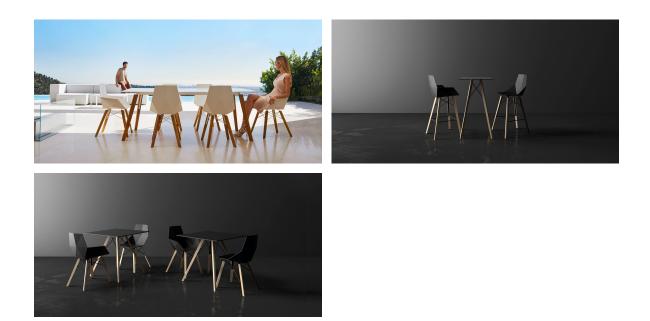

imelessness and an universality. His ability to blend form and function creates an immersive experience where the boundaries between indoors and outdoors are blurred, leaving behind only an impression of cohesive elegance. In short, he is the mastermind behind Faz's ambience.





# **VOИDOM**

## Info

### Description

Weight: 9.74 Kg



FAZ WOOD Dinning table 19 ½ x 19 ½"

# **VONDOM**

## **Finishes**

tabletops

| HPL        |  |  |
|------------|--|--|
| Ref. 54315 |  |  |
|            |  |  |
|            |  |  |
|            |  |  |



white(black edge)

ecru(black edge)

black(black edge)

HPL black edge

#### Solid Core Ref. 54315B



# **VOИDOM**



HPL solid core

#### estructura

#### ALUMINIUM Ref. VVAR03098







white

ecru



### legs

Ash Ref. VVAR03082





## Ambients