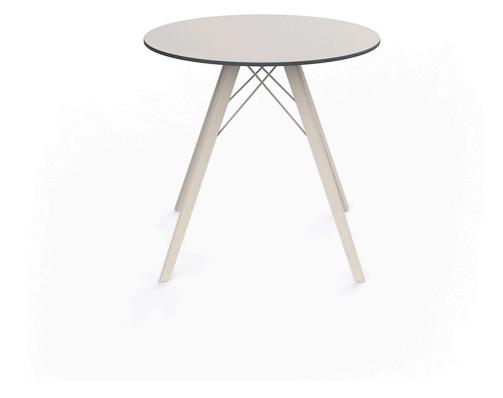

# Faz wood dining table Ø80×74 by Ramón Esteve

A commitment to minimalist aesthetics, Faz is a sleek and contemporary ensemble of outdoor furniture and planters designed by <u>Ramón Esteve</u> for <u>Vondom</u>. Esteve's creative vision for Faz transcends mere functionality and aims to integrate and harmonize with different spaces, be they residential or expansive installations. Through a deliberate selection of materials and the strategic incorporation of lighting elements, Ramón Esteve has created an atmosphere that exudes serenity, timelessness and an universality. His ability to blend form and function creates an immersive experience where the boundaries between indoors and outdoors are blurred, leaving behind only an impression of cohesive elegance. In short, he is the mastermind behind Faz's ambience.

### Description

Weight: 12.26 Kg

FAZ WOOD Dinning table Ø31 ½"