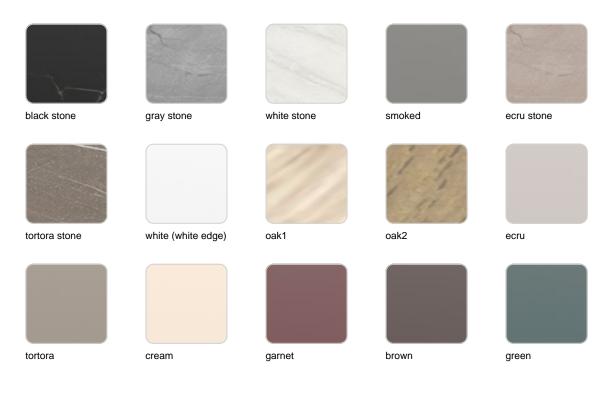

## **Finishes**

tabletops

| HPL               |                  |                   |
|-------------------|------------------|-------------------|
| Ref. 54314        |                  |                   |
|                   |                  |                   |
|                   |                  |                   |
|                   |                  |                   |
|                   |                  |                   |
| white(black edge) | ecru(black edge) | black(black edge) |

white(black edge)

HPL black edge

### Solid Core Ref. 54314B