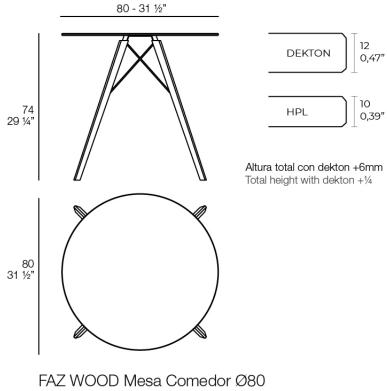

cs, Faz is a sleek and contemporary ensemble of outdoor furniture and planters designed by <u>Ramón Esteve</u> for <u>Vondom</u>. Esteve's creative vision for Faz transcends mere functionality and aims to integrate and harmonize with different spaces, be they residential or expansive installations. Through a deliberate selection of materials and the strategic incorporation of lighting elements, Ramón Esteve has created an atmosphere that exudes serenity, timelessness and an universality. His ability to blend form and function creates an immersive experience where the boundaries between indoors and outdoors are blurred, leaving behind only an impression of cohesive elegance. In short, he is the mastermind behind Faz's ambience.





# **VOИDOM**

## Info

### Description

Weight: 12.26 Kg



FAZ WOOD Dinning table Ø31 ½"

# **VONDOM**

## **Finishes**

tabletops

| HPL               |                  |                   |
|-------------------|------------------|-------------------|
| Ref. 54314        |                  |                   |
|                   |                  |                   |
|                   |                  |                   |
|                   |                  |                   |
|                   |                  |                   |
| white(black edge) | ecru(black edge) | black(black edge) |



white(black edge)

HPL black edge

### Solid Core Ref. 54314B



# **VONDOM**



HPL solid core

### estructura

#### ALUMINIUM Ref. VVAR03083







white



## legs

#### Ash Ref. VVAR03081





## Ambients