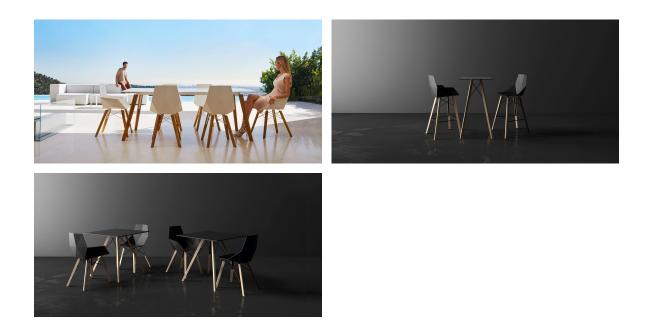

tion

Weight: 12.26 Kg



FAZ WOOD Dinning table Ø31 ½"

# **VONDOM**

## **Finishes**

tabletops

| HPL               |                  |                   |
|-------------------|------------------|-------------------|
| Ref. 54314        |                  |                   |
|                   |                  |                   |
|                   |                  |                   |
|                   |                  |                   |
|                   |                  |                   |
| white(black edge) | ecru(black edge) | black(black edge) |



white(black edge)

HPL black edge

### Solid Core Ref. 54314B



# **VONDOM**



HPL solid core

### estructura

#### ALUMINIUM Ref. VVAR03083







white



## legs

#### Ash Ref. VVAR03081





## Ambients