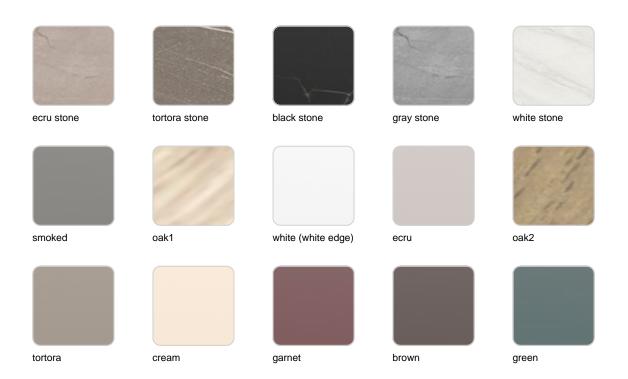

### **Finishes**

### tabletops

HPL Ref. 54313

#### Solid Core Ref. 54313B

HPL solid core

#### Ash Ref. VVAR03081

wood 1

wood 2