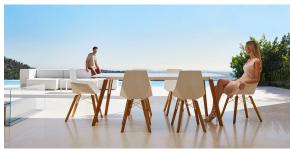

hrough a deliberate selection of materials and the strategic incorporation of lighting elements, Ramón Esteve has created an atmosphere that exudes serenity, timelessness and an universality. His ability to blend form and function creates an immersive experience where the boundaries between indoors and outdoors are blurred, leaving behind only an impression of cohesive elegance. In short, he is the mastermind behind Faz's ambience.





## Info

### Description

Weight: 14.15 Kg



FAZ WOOD Mesa Comedor 80 x 80 FAZ WOOD Dinning table 31 ½" x 31 ½"

### **Finishes**

### tabletops

HPL Ref. 54313



#### HPL black edge

#### Solid Core Ref. 54313B







HPL solid core

#### estructura

#### ALUMINIUM Ref. VVAR03083







legs

#### Ash Ref. VVAR03081





wood 1

wood 2

## **Ambients**