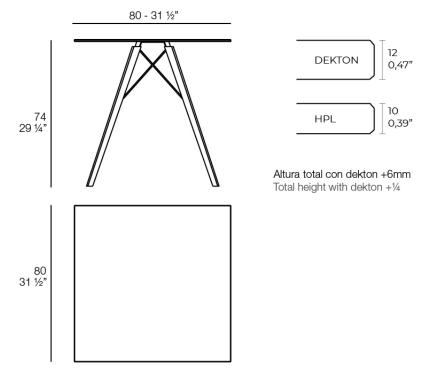

### Description

Weight: 14.15 Kg

FAZ WOOD Mesa Comedor 80 x 80 FAZ WOOD Dinning table 31 ½" x 31 ½"