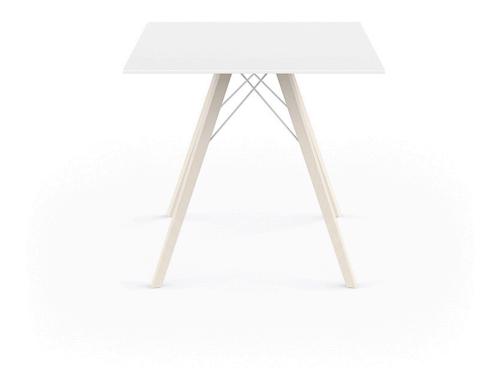

## Faz wood dining table 80x80x74

by Ramón Esteve

A commitment to minimalist aesthetics, Faz is a sleek and contemporary ensemble of outdoor furniture and planters designed by <u>Ramón Esteve</u> for <u>Vondom</u>. Esteve's creative vision for Faz transcends mere functionality and aims to integrate and harmonize with different spaces, be they residential or expansive installations. Through a deliberate selection of materials and the strategic incorporation of lighting elements, Ramón Esteve has created an atmosphere that exudes serenity, timelessness and an universality. His ability to blend form and function creates an immersive experience where the boundaries between indoors and outdoors are blurred, leaving behind only an impression of cohesive elegance. In short, he is the mastermind behind Faz's ambience.