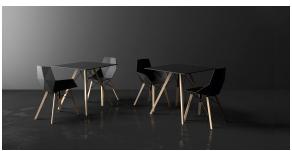

ns. Through a deliberate selection of materials and the strategic incorporation of lighting elements, Ramón Esteve has created an atmosphere that exudes serenity, timelessness and an universality. His ability to blend form and function creates an immersive experience where the boundaries between indoors and outdoors are blurred, leaving behind only an impression of cohesive elegance. In short, he is the mastermind behind Faz's ambience.





### Info

### Description

Weight: 10.58 Kg



FAZ WOOD Mesa Comedor Ø70 FAZ WOOD Dinning table Ø27 ½"

### **Finishes**

### tabletops

HPL Ref. 54312



#### HPL black edge

#### Solid Core Ref. 54312B







HPL solid core

#### estructura

#### ALUMINIUM Ref. VVAR03083







legs

#### Ash Ref. VVAR03081





wood 1

wood 2

### **Ambients**