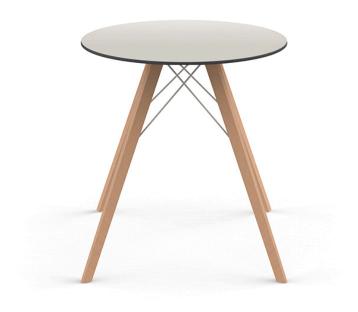

# Faz wood dining table ø70×74

by Ramón Esteve

A commitment to minimalist aesthetics, Faz is a sleek and contemporary ensemble of outdoor furniture and planters designed by <u>Ramón Esteve</u> for <u>Vondom</u>. Esteve's creative vision for Faz transcends mere functionality and aims to integrate and harmonize with different spaces, be they residential or expansive installations. Through a deliberate selection of materials and the strategic incorporation of lighting elements, Ramón Esteve has created an atmosphere that exudes serenity, timelessness and an universality. His ability to blend form and function creates an immersive experience where the boundaries between indoors and outdoors are blurred, leaving behind only an impression of cohesive elegance. In short, he is the mastermind behind Faz's ambience.

### Description

Weight: 10.58 Kg

FAZ WOOD Mesa Comedor Ø70 FAZ WOOD Dinning table Ø27 ½"