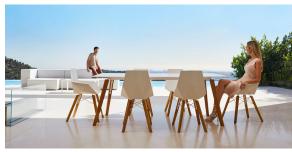

ations. Through a deliberate selection of materials and the strategic incorporation of lighting elements, Ramón Esteve has created an atmosphere that exudes serenity, timelessness and an universality. His ability to blend form and function creates an immersive experience where the boundaries between indoors and outdoors are blurred, leaving behind only an impression of cohesive elegance. In short, he is the mastermind behind Faz's ambience.





### Info

### Description

Weight: 10.58 Kg



FAZ WOOD Mesa Comedor Ø70 FAZ WOOD Dinning table Ø27 ½"

### **Finishes**

### tabletops

HPL Ref. 54312



#### HPL black edge

#### Solid Core Ref. 54312B







HPL solid core

#### estructura

#### ALUMINIUM Ref. VVAR03083







legs

#### Ash Ref. VVAR03081





wood 1

wood 2

### **Ambients**