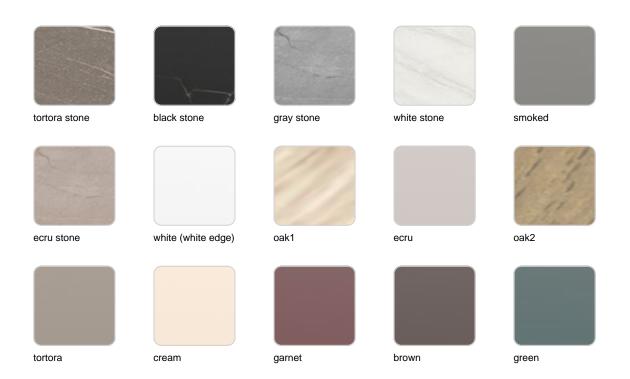

### tabletops

HPL Ref. 54312

#### HPL black edge

#### Solid Core Ref. 54312B

HPL solid core