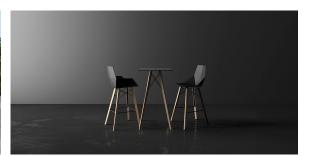

ions. Through a deliberate selection of materials and the strategic incorporation of lighting elements, Ramón Esteve has created an atmosphere that exudes serenity, timelessness and an universality. His ability to blend form and function creates an immersive experience where the boundaries between indoors and outdoors are blurred, leaving behind only an impression of cohesive elegance. In short, he is the mastermind behind Faz's ambience.





### Info

### Description

Weight: 10.58 Kg



FAZ WOOD Mesa Comedor Ø70 FAZ WOOD Dinning table Ø27 ½"

### **Finishes**

### tabletops

HPL Ref. 54312



#### HPL black edge

#### Solid Core Ref. 54312B







HPL solid core

#### estructura

#### ALUMINIUM Ref. VVAR03083







legs

#### Ash Ref. VVAR03081





wood 1

wood 2

### **Ambients**