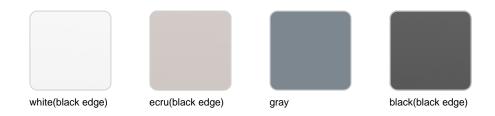

### tabletops

HPL Ref. 54312

#### HPL black edge

#### Solid Core Ref. 54312B

HPL solid core