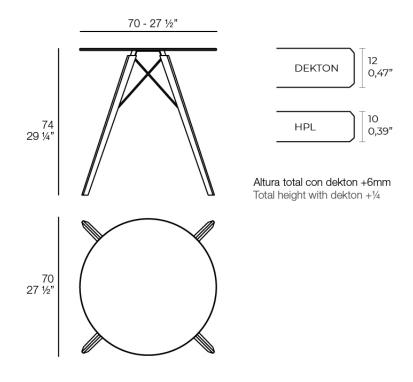

### Description

Weight: 10.58 Kg

FAZ WOOD Mesa Comedor Ø70 FAZ WOOD Dinning table Ø27 ½"