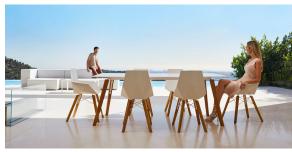

lations. Through a deliberate selection of materials and the strategic incorporation of lighting elements, Ramón Esteve has created an atmosphere that exudes serenity, timelessness and an universality. His ability to blend form and function creates an immersive experience where the boundaries between indoors and outdoors are blurred, leaving behind only an impression of cohesive elegance. In short, he is the mastermind behind Faz's ambience.





### Info

### Description

Weight: 9.05 Kg



FAZ WOOD Mesa Comedor Ø60 FAZ WOOD Dinning table Ø23 ½"

### **Finishes**

### tabletops

HPL Ref. 54310



#### HPL black edge

#### Solid Core Ref. 54310B







HPL solid core

#### estructura

#### ALUMINIUM Ref. VVAR03083







legs

#### Ash Ref. VVAR03081





wood 1

wood 2

### **Ambients**