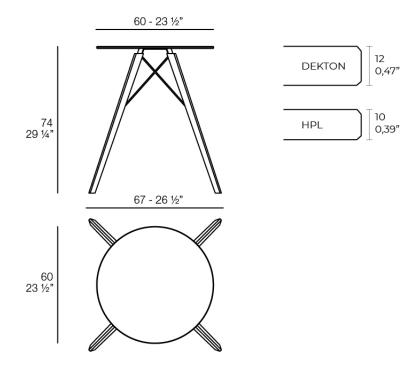

### Description

Weight: 9.05 Kg

FAZ WOOD Mesa Comedor Ø60 FAZ WOOD Dinning table Ø23 ½"