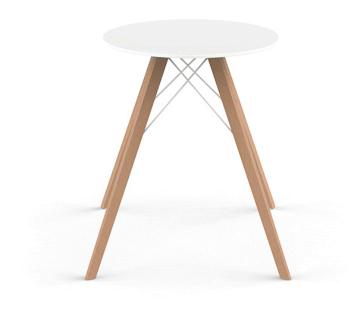

# Faz wood dining table ø60×74

by Ramón Esteve

A commitment to minimalist aesthetics, Faz is a sleek and contemporary ensemble of outdoor furniture and planters designed by <u>Ramón Esteve</u> for <u>Vondom</u>. Esteve's creative vision for Faz transcends mere functionality and aims to integrate and harmonize with different spaces, be they residential or expansive installations. Through a deliberate selection of materials and the strategic incorporation of lighting elements, Ramón Esteve has created an atmosphere that exudes serenity, timelessness and an universality. His ability to blend form and function creates an immersive experience where the boundaries between indoors and outdoors are blurred, leaving behind only an impression of cohesive elegance. In short, he is the mastermind behind Faz's ambience.