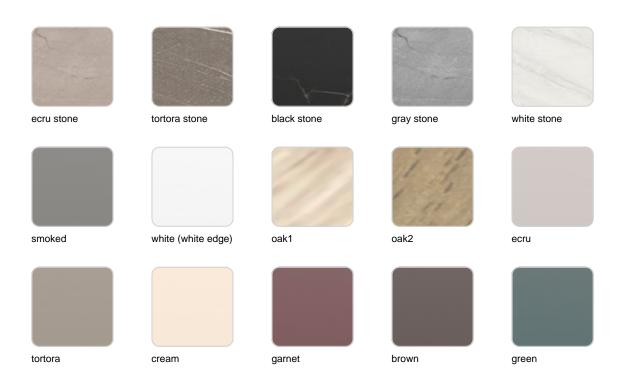

### **Finishes**

### tabletops

HPL Ref. 54310

#### Solid Core Ref. 54310B

HPL solid core