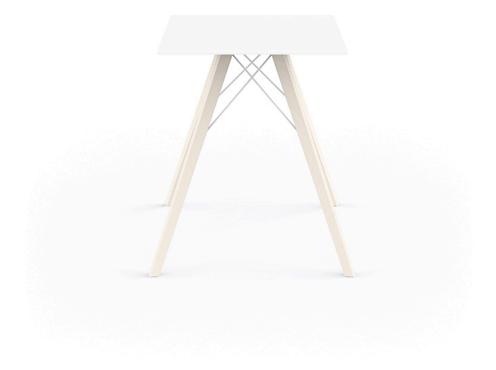

0x60x74 by Ramón Esteve

A commitment to minimalist aesthetics, Faz is a sleek and contemporary ensemble of outdoor furniture and planters designed by <u>Ramón Esteve</u> for <u>Vondom</u>. Esteve's creative vision for Faz transcends mere functionality and aims to integrate and harmonize with different spaces, be they residential or expansive installations. Through a deliberate selection of materials and the strategic incorporation of lighting elements, Ramón Esteve has created an atmosphere that exudes serenity, timelessness and an universality. His ability to blend form and function creates an immersive experience where the boundaries between indoors and outdoors are blurred, leaving behind only an impression of cohesive elegance. In short, he is the mastermind behind Faz's ambience.





### Info

### Description

Weight: 10.05 Kg





### **Finishes**

tabletops

HPL Ref. 54309

HPL black edge

Solid Core Ref. 54309B

HPL solid core

#### estructura

#### ALUMINIUM Ref. VVAR03083



legs

Ash Ref. VVAR03081





tabletops

#### Solid Core Ref. VVAR02349

| black stone | cream stone | gray stone    | green stone        | white stone |
|-------------|-------------|---------------|--------------------|-------------|
|             |             |               |                    |             |
| ecru stone  | smoked      | tortora stone | white (white edge) | ecru        |
|             |             |               |                    |             |
| tortora     | cream       | camel         | clay               | garnet      |
|             |             |