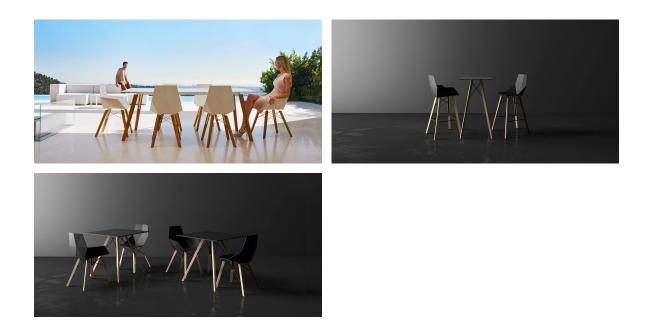

|             |               |                    |             |
| ecru stone  | smoked      | tortora stone | white (white edge) | ecru        |
|             |             |               |                    |             |
| tortora     | cream       | camel         | clay               | garnet      |
|             |             |               |                    |             |
| brown       | green       | blue          | gray               | anthracite  |
| ocean       |             |               |                    |             |
| HPL         |             |               |                    |             |

Ref. VVAR02349







white(black edge)

ecru(black edge)

black(black edge)

HPL black edge

#### Solid Core wood Ref. VVAR02349





oak1

oak2



### Ambients