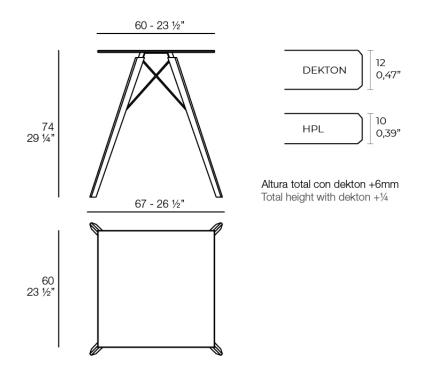

list aesthetics, Faz is a sleek and contemporary ensemble of outdoor furniture and planters designed by <u>Ramón Esteve</u> for <u>Vondom</u>. Esteve's creative vision for Faz transcends mere functionality and aims to integrate and harmonize with different spaces, be they residential or expansive installations. Through a deliberate selection of materials and the strategic incorporation of lighting elements, Ramón Esteve has created an atmosphere that exudes serenity, timelessness and an universality. His ability to blend form and function creates an immersive experience where the boundaries between indoors and outdoors are blurred, leaving behind only an impression of cohesive elegance. In short, he is the mastermind behind Faz's ambience.





### Info

### Description

Weight: 10.05 Kg





### **Finishes**

tabletops

HPL Ref. 54309

HPL black edge

Solid Core Ref. 54309B

HPL solid core

#### estructura

#### ALUMINIUM Ref. VVAR03083



legs

Ash Ref. VVAR03081





tabletops

#### Solid Core Ref. VVAR02349

| black stone | cream stone | gray stone    | green stone        | white stone |
|-------------|-------------|---------------|--------------------|-------------|
|             |             |               |                    |             |
| ecru stone  | smoked      | tortora stone | white (white edge) | ecru        |
|             |             |               |                    |             |
| tortora     | cream       | camel         | clay               | garnet      |
|             |             |               |                    |             |
| bro