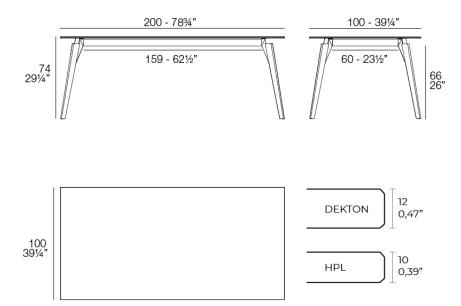

### Description

Weight: 45.86 Kg

FAZ WOOD Mesa Salón 200 x 100 FAZ WOOD Lounge Table 78 ¾" x 39 ¼"