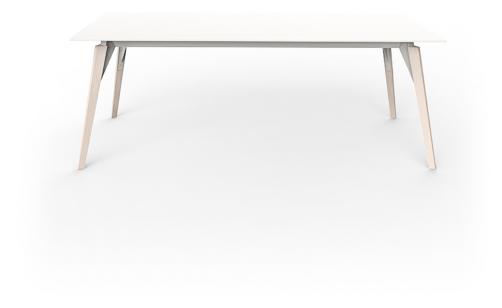

## Faz wood lounge table 200x100x74

by Ramón Esteve

A commitment to minimalist aesthetics, Faz is a sleek and contemporary ensemble of outdoor furniture and planters designed by <u>Ramón Esteve</u> for <u>Vondom</u>. Esteve's creative vision for Faz transcends mere functionality and aims to integrate and harmonize with different spaces, be they residential or expansive installations. Through a deliberate selection of materials and the strategic incorporation of lighting elements, Ramón Esteve has created an atmosphere that exudes serenity, timelessness and an universality. His ability to blend form and function creates an immersive experience where the boundaries between indoors and outdoors are blurred, leaving behind only an impression of cohesive elegance. In short, he is the mastermind behind Faz's ambience.