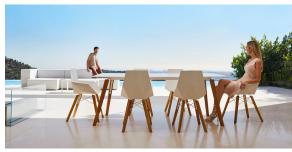

rough a deliberate selection of materials and the strategic incorporation of lighting elements, Ramón Esteve has created an atmosphere that exudes serenity, timelessness and an universality. His ability to blend form and function creates an immersive experience where the boundaries between indoors and outdoors are blurred, leaving behind only an impression of cohesive elegance. In short, he is the mastermind behind Faz's ambience.





### Info

### Description

Weight: 45.86 Kg



FAZ WOOD Mesa Salón 200 x 100 FAZ WOOD Lounge Table 78 ¾" x 39 ¼"

### **Finishes**

### tabletops

HPL Ref. 54308



#### HPL black edge

#### Solid Core Ref. 54308B







HPL solid core

#### estructura

#### ALUMINIUM Ref. VVAR03084







legs

#### Ash Ref. VVAR03080





wood 1

wood 2

### **Ambients**