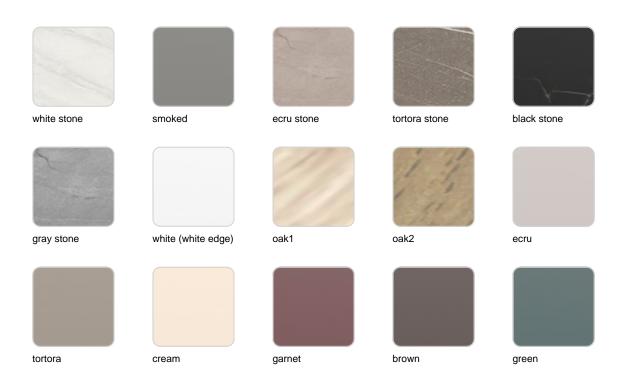

r Faz transcends mere functionality and aims to integrate and harmonize with different spaces, be they residential or expansive installations. Through a deliberate selection of materials and the strategic incorporation of lighting elements, Ramón Esteve has created an atmosphere that exudes serenity, timelessness and an universality. His ability to blend form and function creates an immersive experience where the boundaries between indoors and outdoors are blurred, leaving behind only an impression of cohesive elegance. In short, he is the mastermind behind Faz's ambience.





### Info

### Description

Weight: 45.86 Kg



FAZ WOOD Mesa Salón 200 x 100 FAZ WOOD Lounge Table 78 ¾" x 39 ¼"

### **Finishes**

### tabletops

HPL Ref. 54308



#### HPL black edge

#### Solid Core Ref. 54308B







HPL solid core

#### estructura

#### ALUMINIUM Ref. VVAR03084







legs

#### Ash Ref. VVAR03080





wood 1

wood 2

### **Ambients**