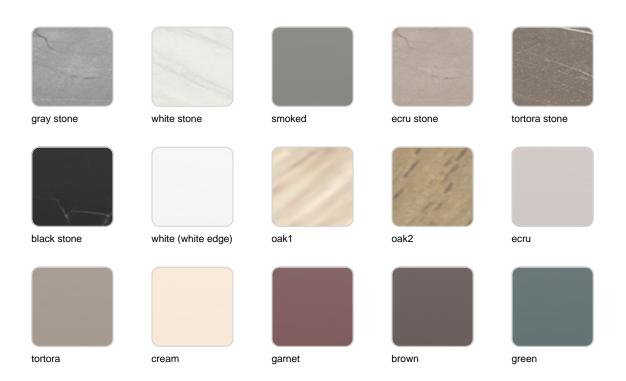

ision for Faz transcends mere functionality and aims to integrate and harmonize with different spaces, be they residential or expansive installations. Through a deliberate selection of materials and the strategic incorporation of lighting elements, Ramón Esteve has created an atmosphere that exudes serenity, timelessness and an universality. His ability to blend form and function creates an immersive experience where the boundaries between indoors and outdoors are blurred, leaving behind only an impression of cohesive elegance. In short, he is the mastermind behind Faz's ambience.





## Info

### Description

Weight: 42.8 Kg



FAZ WOOD Mesa Salón 200 x 90 FAZ WOOD Lounge Table 78 ¾" x 35 ½"

### **Finishes**

### tabletops

HPL Ref. 54307



HPL black edge

#### Solid Core Ref. 54307B







HPL solid core

#### estructura

#### ALUMINIUM Ref. VVAR03084







legs

#### Ash Ref. VVAR03080





wood 1

wood 2

### **Ambients**