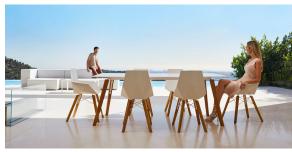

ions. Through a deliberate selection of materials and the strategic incorporation of lighting elements, Ramón Esteve has created an atmosphere that exudes serenity, timelessness and an universality. His ability to blend form and function creates an immersive experience where the boundaries between indoors and outdoors are blurred, leaving behind only an impression of cohesive elegance. In short, he is the mastermind behind Faz's ambience.





## Info

### Description

Weight: 42.8 Kg



FAZ WOOD Mesa Salón 200 x 90 FAZ WOOD Lounge Table 78 ¾" x 35 ½"

### **Finishes**

### tabletops

HPL Ref. 54307



HPL black edge

#### Solid Core Ref. 54307B







HPL solid core

#### estructura

#### ALUMINIUM Ref. VVAR03084







legs

#### Ash Ref. VVAR03080





wood 1

wood 2

### **Ambients**