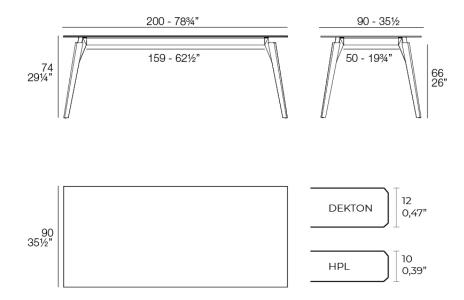

### Description

Weight: 42.8 Kg

FAZ WOOD Mesa Salón 200 x 90 FAZ WOOD Lounge Table 78 ¾" x 35 ½"