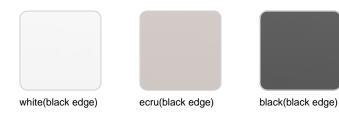

### tabletops

HPL Ref. 54307

HPL black edge

#### Solid Core Ref. 54307B

HPL solid core