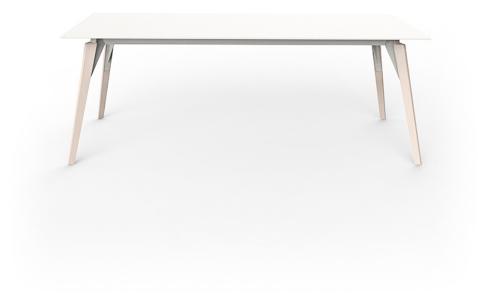

## Faz wood lounge table 200x90x74

by Ramón Esteve

A commitment to minimalist aesthetics, Faz is a sleek and contemporary ensemble of outdoor furniture and planters designed by <u>Ramón Esteve</u> for <u>Vondom</u>. Esteve's creative vision for Faz transcends mere functionality and aims to integrate and harmonize with different spaces, be they residential or expansive installations. Through a deliberate selection of materials and the strategic incorporation of lighting elements, Ramón Esteve has created an atmosphere that exudes serenity, timelessness and an universality. His ability to blend form and function creates an immersive experience where the boundaries between indoors and outdoors are blurred, leaving behind only an impression of cohesive elegance. In short, he is the mastermind behind Faz's ambience.