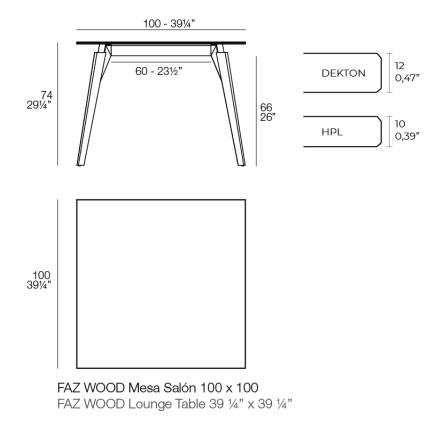

ek and contemporary ensemble of outdoor furniture and planters designed by <u>Ramón Esteve</u> for <u>Vondom</u>. Esteve's creative vision for Faz transcends mere functionality and aims to integrate and harmonize with different spaces, be they residential or expansive installations. Through a deliberate selection of materials and the strategic incorporation of lighting elements, Ramón Esteve has created an atmosphere that exudes serenity, timelessness and an universality. His ability to blend form and function creates an immersive experience where the boundaries between indoors and outdoors are blurred, leaving behind only an impression of cohesive elegance. In short, he is the mastermind behind Faz's ambience.

### **VOИDOM**



# **VOИDOM**

### Info

#### Description

Weight: 28.51 Kg



# **VOИDOM**

### **Finishes**

| tabletops                 |                  |                    |                   |             |
|---------------------------|------------------|--------------------|-------------------|-------------|
| HPL<br>Ref. 54306         |                  |                    |                   |             |
|                           |                  |                    |                   |             |
| white(black edge)         | ecru(black edge) | gray               | black(black edge) |             |
| HPL black edge            |                  |                    |                   |             |
| Solid Core<br>Ref. 54306B |                  |                    |                   |             |
|                           |