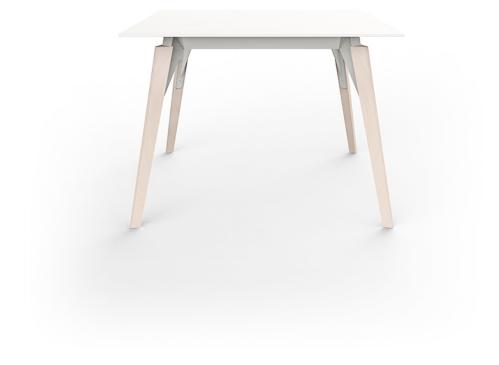

# Faz wood lounge table 100x100x74 by Ramón Esteve

A commitment to minimalist aesthetics, Faz is a sleek and contemporary ensemble of outdoor furniture and planters designed by <u>Ramón Esteve</u> for <u>Vondom</u>. Esteve's creative vision for Faz transcends mere functionality and aims to integrate and harmonize with different spaces, be they residential or expansive installations. Through a deliberate selection of materials and the strategic incorporation of lighting elements, Ramón Esteve has created an atmosphere that exudes serenity, timelessness and an universality. His ability to blend form and function creates an immersive experience where the boundaries between indoors and outdoors are blurred, leaving behind only an impression of cohesive elegance. In short, he is the mastermind behind Faz's ambience.