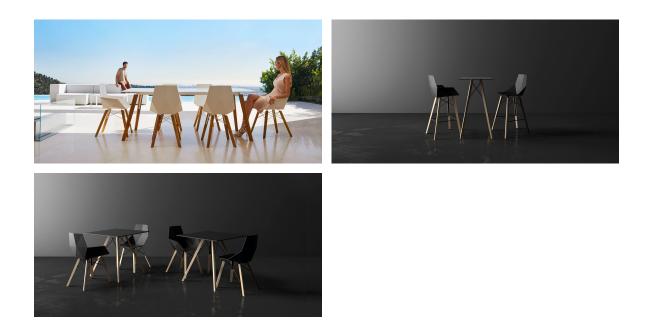

|             |
|                           |                  |                    |                   |             |
| ecru stone                | tortora stone    | black stone        | gray stone        | white stone |
|                           |                  |                    |                   |             |
| smoked                    | oak1             | white (white edge) | ecru              | oak2        |
|                           |                  |                    |                   |             |
| tortora                   | cream            | garnet             | brown             | green       |

## **VONDOM**



HPL solid core

#### estructura

#### ALUMINIUM Ref. VVAR03084







white

black

#### legs

Ash Ref. VVAR03080





### Ambients