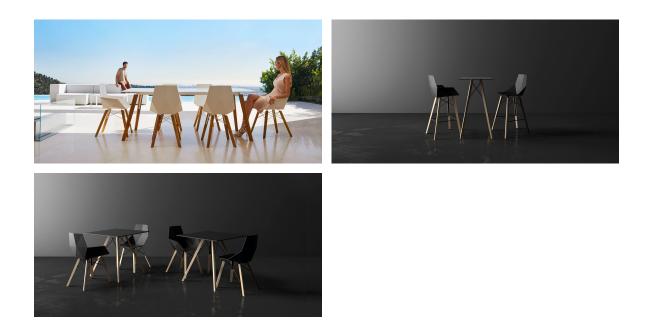

## Faz wood lounge table 90x90x74 by Ramón Esteve

A commitment to minimalist aesthetics, Faz is a sleek and contemporary ensemble of outdoor furniture and planters designed by <u>Ramón Esteve</u> for <u>Vondom</u>. Esteve's creative vision for Faz transcends mere functionality and aims to integrate and harmonize with different spaces, be they residential or expansive installations. Through a deliberate selection of materials and the strategic incorporation of lighting elements, Ramón Esteve has created an atmosphere that exudes serenity, timelessness and an universality. His ability to blend form and function creates an immersive experience where the boundaries between indoors and outdoors are blurred, leaving behind only an impression of cohesive elegance. In short, he is the mastermind behind Faz's ambience.

## Ambients