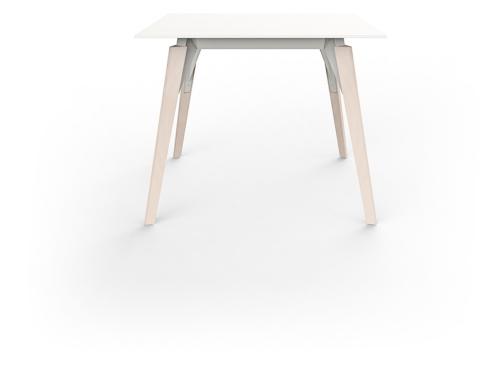

## Faz wood lounge table 90x90x74 by Ramón Esteve

A commitment to minimalist aesthetics, Faz is a sleek and contemporary ensemble of outdoor furniture and planters designed by <u>Ramón Esteve</u> for <u>Vondom</u>. Esteve's creative vision for Faz transcends mere functionality and aims to integrate and harmonize with different spaces, be they residential or expansive installations. Through a deliberate selection of materials and the strategic incorporation of lighting elements, Ramón Esteve has created an atmosphere that exudes serenity, timelessness and an universality. His ability to blend form and function creates an immersive experience where the boundaries between indoors and outdoors are blurred, leaving behind only an impression of cohesive elegance. In short, he is the mastermind behind Faz's ambience.