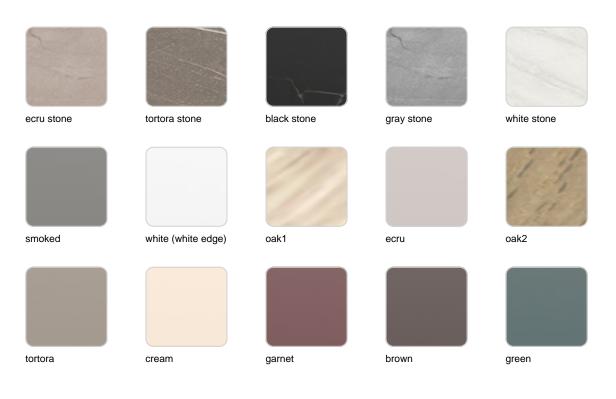

## Finishes

### tabletops

| HPL<br>Ref. 54305 |                  |                   |
|-------------------|------------------|-------------------|
|                   |                  |                   |
| white(black edge) | ecru(black edge) | black(black edge) |