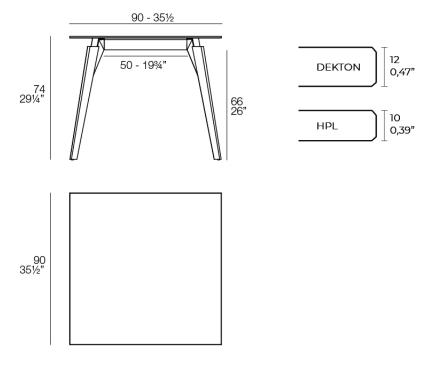

### Description

Weight: 25.29 Kg

FAZ WOOD Mesa Salón 90 x 90 FAZ WOOD Lounge Table 35 ½" x 35 ½"