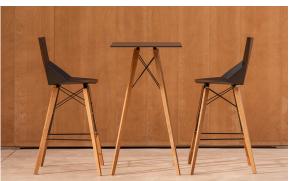

## Faz wood counter stool with arms

by Ramón Esteve

A commitment to minimalist aesthetics, Faz is a sleek and contemporary ensemble of outdoor furniture and planters designed by <u>Ramón Esteve</u> for <u>Vondom</u>. Esteve's creative vision for Faz transcends mere functionality and aims to integrate and harmonize with different spaces, be they residential or expansive installations. Through a deliberate selection of materials and the strategic incorporation of lighting elements, Ramón Esteve has created an atmosphere that exudes serenity, timelessness and an universality. His ability to blend form and function creates an immersive experience where the boundaries between indoors and outdoors are blurred, leaving behind only an impression of cohesive elegance. In short, he is the mastermind behind Faz's ambience.