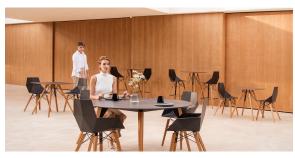

r expansive installations. Through a deliberate selection of materials and the strategic incorporation of lighting elements, Ramón Esteve has created an atmosphere that exudes serenity, timelessness and an universality. His ability to blend form and function creates an immersive experience where the boundaries between indoors and outdoors are blurred, leaving behind only an impression of cohesive elegance. In short, he is the mastermind behind Faz's ambience.

# **VOUDOM**



# **VOUDOM**

## Info

### Description

Weight: 7.35 Kg





### **Finishes**

#### finishes

BASIC PP Ref. 54304











negro wood 2

Available in various colors

#### estructura

ALUMINIUM Ref. VVAR02999



Vondom USA





-4/6-



### legs

Ash Ref. VVAR03078





wood 1

wood 2

# **VOUDOM**

## **Ambients**