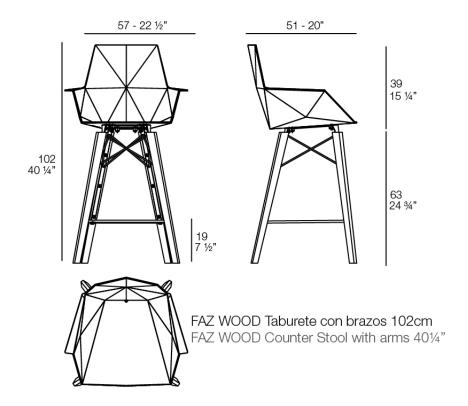

a sleek and contemporary ensemble of outdoor furniture and planters designed by <u>Ramón Esteve</u> for <u>Vondom</u>. Esteve's creative vision for Faz transcends mere functionality and aims to integrate and harmonize with different spaces, be they residential or expansive installations. Through a deliberate selection of materials and the strategic incorporation of lighting elements, Ramón Esteve has created an atmosphere that exudes serenity, timelessness and an universality. His ability to blend form and function creates an immersive experience where the boundaries between indoors and outdoors are blurred, leaving behind only an impression of cohesive elegance. In short, he is the mastermind behind Faz's ambience.

# **VOUDOM**



# **VOUDOM**

## Info

### Description

Weight: 7.35 Kg





### **Finishes**

#### finishes

BASIC PP Ref. 54304











negro wood 2

Available in various colors

#### estructura

ALUMINIUM Ref. VVAR02999



Vondom USA





-4/6-



### legs

Ash Ref. VVAR03078





wood 1

wood 2

# **VOUDOM**

## **Ambients**