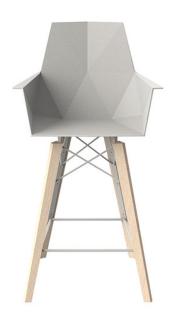

## Faz wood counter stool with arms

by Ramón Esteve

A commitment to minimalist aesthetics, Faz is a sleek and contemporary ensemble of outdoor furniture and planters designed by <u>Ramón Esteve</u> for <u>Vondom</u>. Esteve's creative vision for Faz transcends mere functionality and aims to integrate and harmonize with different spaces, be they residential or expansive installations. Through a deliberate selection of materials and the strategic incorporation of lighting elements, Ramón Esteve has created an atmosphere that exudes serenity, timelessness and an universality. His ability to blend form and function creates an immersive experience where the boundaries between indoors and outdoors are blurred, leaving behind only an impression of cohesive elegance. In short, he is the mastermind behind Faz's ambience.