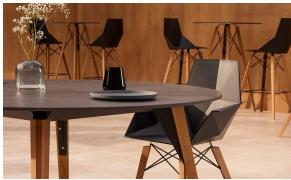

## Faz wood counter stool with arms

by Ramón Esteve

A commitment to minimalist aesthetics, Faz is a sleek and contemporary ensemble of outdoor furniture and planters designed by <u>Ramón Esteve</u> for <u>Vondom</u>. Esteve's creative vision for Faz transcends mere functionality and aims to integrate and harmonize with different spaces, be they residential or expansive installations. Through a deliberate selection of materials and the strategic incorporation of lighting elements, Ramón Esteve has created an atmosphere that exudes serenity, timelessness and an universality. His ability to blend form and function creates an immersive experience where the boundaries between indoors and outdoors are blurred, leaving behind only an impression of cohesive elegance. In short, he is the mastermind behind Faz's ambience.