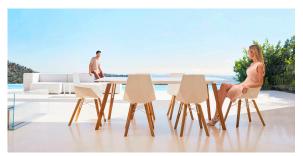

expansive installations. Through a deliberate selection of materials and the strategic incorporation of lighting elements, Ramón Esteve has created an atmosphere that exudes serenity, timelessness and an universality. His ability to blend form and function creates an immersive experience where the boundaries between indoors and outdoors are blurred, leaving behind only an impression of cohesive elegance. In short, he is the mastermind behind Faz's ambience.

# **VOUDOM**



# **VOUDOM**

## Info

### Description

Weight: 7.35 Kg





### **Finishes**

#### finishes

BASIC PP Ref. 54304











negro wood 2

Available in various colors

#### estructura

ALUMINIUM Ref. VVAR02999



Vondom USA





-4/6-



### legs

Ash Ref. VVAR03078





wood 1

wood 2

# **VOUDOM**

## **Ambients**