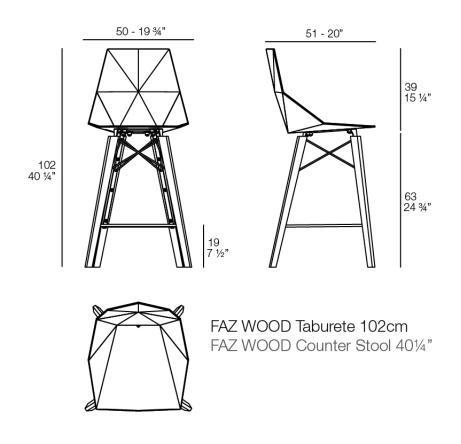

tics, Faz is a sleek and contemporary ensemble of outdoor furniture and planters designed by <u>Ramón Esteve</u> for <u>Vondom</u>. Esteve's creative vision for Faz transcends mere functionality and aims to integrate and harmonize with different spaces, be they residential or expansive installations. Through a deliberate selection of materials and the strategic incorporation of lighting elements, Ramón Esteve has created an atmosphere that exudes serenity, timelessness and an universality. His ability to blend form and function creates an immersive experience where the boundaries between indoors and outdoors are blurred, leaving behind only an impression of cohesive elegance. In short, he is the mastermind behind Faz's ambience.





# **VOИDOM**

## Info

### Description

Weight: 6.7 Kg



# **VOИDOM**

### **Finishes**

| finishes               |             |              |              |              |
|------------------------|-------------|--------------|--------------|--------------|
| BASIC PP<br>Ref. 54303 |             |              |              |              |
| ecru wood 2            | ecru wood 1 | white wood 2 | white wood 1 | negro wood 2 |
| negro wood 1           |             | white wood 2 |              | negro wood 2 |

Available in various colors

#### estructura

#### ALUMINIUM Ref. VVAR02999



## **VOИDOM**

### legs

Ash Ref. VVAR03078



wood 1

wood 2



## Ambients