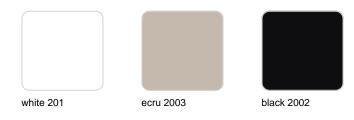

### **Finishes**

| finishes               |             |              |              |              |
|------------------------|-------------|--------------|--------------|--------------|
| BASIC PP<br>Ref. 54303 |             |              |              |              |
| ecru wood 2            | ecru wood 1 | white wood 2 | white wood 1 | negro wood 2 |
| negro wood 1           |             | white wood 2 |              | negro wood 2 |

Available in various colors