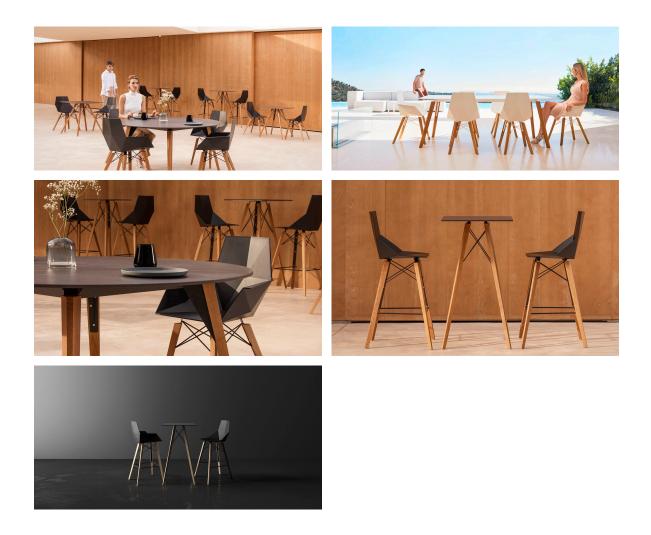

## Faz wood counter stool by Ramón Esteve

A commitment to minimalist aesthetics, Faz is a sleek and contemporary ensemble of outdoor furniture and planters designed by <u>Ramón Esteve</u> for <u>Vondom</u>. Esteve's creative vision for Faz transcends mere functionality and aims to integrate and harmonize with different spaces, be they residential or expansive installations. Through a deliberate selection of materials and the strategic incorporation of lighting elements, Ramón Esteve has created an atmosphere that exudes serenity, timelessness and an universality. His ability to blend form and function creates an immersive experience where the boundaries between indoors and outdoors are blurred, leaving behind only an impression of cohesive elegance. In short, he is the mastermind behind Faz's ambience.