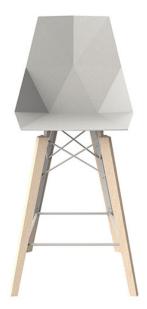

## Faz wood counter stool by Ramón Esteve

A commitment to minimalist aesthetics, Faz is a sleek and contemporary ensemble of outdoor furniture and planters designed by <u>Ramón Esteve</u> for <u>Vondom</u>. Esteve's creative vision for Faz transcends mere functionality and aims to integrate and harmonize with different spaces, be they residential or expansive installations. Through a deliberate selection of materials and the strategic incorporation of lighting elements, Ramón Esteve has created an atmosphere that exudes serenity, timelessness and an universality. His ability to blend form and function creates an immersive experience where the boundaries between indoors and outdoors are blurred, leaving behind only an impression of cohesive elegance. In short, he is the mastermind behind Faz's ambience.

Available in various colors