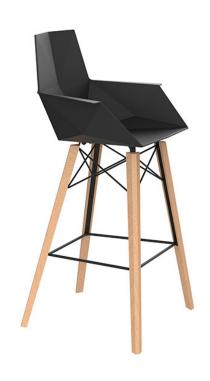

## Faz wood bar stool with arms

by Ramón Esteve

A commitment to minimalist aesthetics, Faz is a sleek and contemporary ensemble of outdoor furniture and planters designed by <u>Ramón Esteve</u> for <u>Vondom</u>. Esteve's creative vision for Faz transcends mere functionality and aims to integrate and harmonize with different spaces, be they residential or expansive installations. Through a deliberate selection of materials and the strategic incorporation of lighting elements, Ramón Esteve has created an atmosphere that exudes serenity, timelessness and an universality. His ability to blend form and function creates an immersive experience where the boundaries between indoors and outdoors are blurred, leaving behind only an impression of cohesive elegance. In short, he is the mastermind behind Faz's ambience.