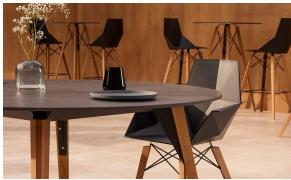

## Faz wood bar stool with arms

by Ramón Esteve

A commitment to minimalist aesthetics, Faz is a sleek and contemporary ensemble of outdoor furniture and planters designed by <u>Ramón Esteve</u> for <u>Vondom</u>. Esteve's creative vision for Faz transcends mere functionality and aims to integrate and harmonize with different spaces, be they residential or expansive installations. Through a deliberate selection of materials and the strategic incorporation of lighting elements, Ramón Esteve has created an atmosphere that exudes serenity, timelessness and an universality. His ability to blend form and function creates an immersive experience where the boundaries between indoors and outdoors are blurred, leaving behind only an impression of cohesive elegance. In short, he is the mastermind behind Faz's ambience.

## **Ambients**