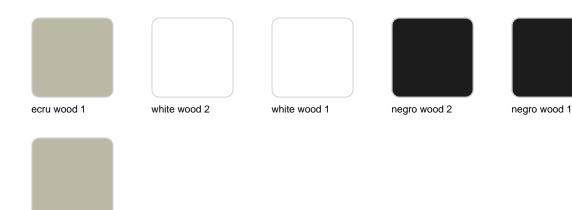

#### finishes

BASIC PP Ref. 54302

Available in various colors

#### estructura

ecru wood 2

ALUMINIUM Ref. VVAR02999

### legs

Ash Ref. VVAR03076

wood 1

wood 2