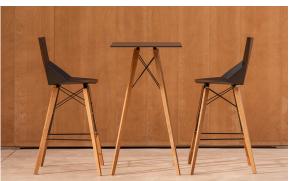

## Faz wood bar stool with arms

by Ramón Esteve

A commitment to minimalist aesthetics, Faz is a sleek and contemporary ensemble of outdoor furniture and planters designed by <u>Ramón Esteve</u> for <u>Vondom</u>. Esteve's creative vision for Faz transcends mere functionality and aims to integrate and harmonize with different spaces, be they residential or expansive installations. Through a deliberate selection of materials and the strategic incorporation of lighting elements, Ramón Esteve has created an atmosphere that exudes serenity, timelessness and an universality. His ability to blend form and function creates an immersive experience where the boundaries between indoors and outdoors are blurred, leaving behind only an impression of cohesive elegance. In short, he is the mastermind behind Faz's ambience.

## **Ambients**