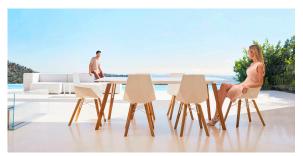

spaces, be they residential or expansive installations. Through a deliberate selection of materials and the strategic incorporation of lighting elements, Ramón Esteve has created an atmosphere that exudes serenity, timelessness and an universality. His ability to blend form and function creates an immersive experience where the boundaries between indoors and outdoors are blurred, leaving behind only an impression of cohesive elegance. In short, he is the mastermind behind Faz's ambience.

# **VOUDOM**



# **VOUDOM**

## Info

### Description

Weight: 7.58 Kg





### **Finishes**

#### finishes

BASIC PP Ref. 54302



Available in various colors

#### estructura

ecru wood 2

ALUMINIUM Ref. VVAR02999





### legs

Ash Ref. VVAR03076





wood 1

wood 2

# **VOUDOM**

## **Ambients**