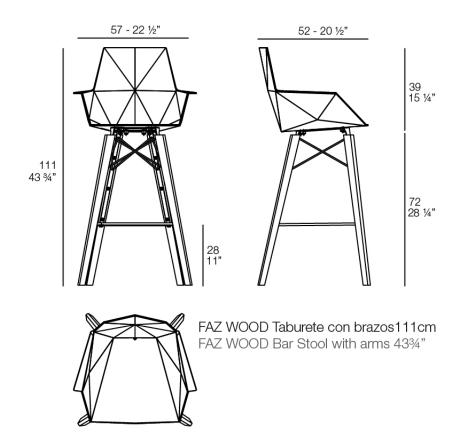

a sleek and contemporary ensemble of outdoor furniture and planters designed by <u>Ramón Esteve</u> for <u>Vondom</u>. Esteve's creative vision for Faz transcends mere functionality and aims to integrate and harmonize with different spaces, be they residential or expansive installations. Through a deliberate selection of materials and the strategic incorporation of lighting elements, Ramón Esteve has created an atmosphere that exudes serenity, timelessness and an universality. His ability to blend form and function creates an immersive experience where the boundaries between indoors and outdoors are blurred, leaving behind only an impression of cohesive elegance. In short, he is the mastermind behind Faz's ambience.

# **VOUDOM**



# **VOUDOM**

## Info

### Description

Weight: 7.58 Kg





### **Finishes**

#### finishes

BASIC PP Ref. 54302



Available in various colors

#### estructura

ecru wood 2

ALUMINIUM Ref. VVAR02999





### legs

Ash Ref. VVAR03076





wood 1

wood 2

# **VOUDOM**

## **Ambients**