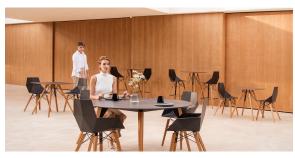

nt spaces, be they residential or expansive installations. Through a deliberate selection of materials and the strategic incorporation of lighting elements, Ramón Esteve has created an atmosphere that exudes serenity, timelessness and an universality. His ability to blend form and function creates an immersive experience where the boundaries between indoors and outdoors are blurred, leaving behind only an impression of cohesive elegance. In short, he is the mastermind behind Faz's ambience.

# **VOUDOM**



# **VOUDOM**

## Info

### Description

Weight: 7.58 Kg





### **Finishes**

#### finishes

BASIC PP Ref. 54302



Available in various colors

#### estructura

ecru wood 2

ALUMINIUM Ref. VVAR02999





### legs

Ash Ref. VVAR03076





wood 1

wood 2

# **VOUDOM**

## **Ambients**