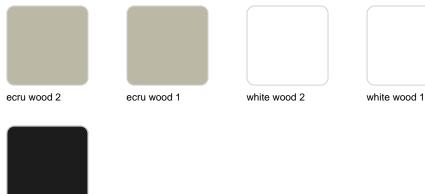

#### finishes

**BASIC PP** Ref. 54295

negro wood 1

negro wood 2

Available in various colors

### legs

Ash Ref. VVAR03074

wood 1

wood 2