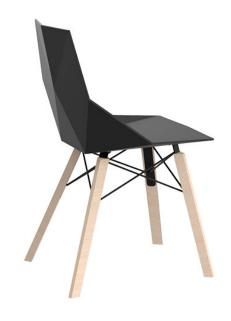

# Faz wood chair

by Ramón Esteve

A commitment to minimalist aesthetics, Faz is a sleek and contemporary ensemble of outdoor furniture and planters designed by <u>Ramón Esteve</u> for <u>Vondom</u>. Esteve's creative vision for Faz transcends mere functionality and aims to integrate and harmonize with different spaces, be they residential or expansive installations. Through a deliberate selection of materials and the strategic incorporation of lighting elements, Ramón Esteve has created an atmosphere that exudes serenity, timelessness and an universality. His ability to blend form and function creates an immersive experience where the boundaries between indoors and outdoors are blurred, leaving behind only an impression of cohesive elegance. In short, he is the mastermind behind Faz's ambience.