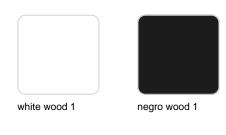

#### finishes

**BASIC PP** Ref. 54295

negro wood 1

negro wood 2

Available in various colors

### legs

Ash Ref. VVAR03074

wood 1

wood 2