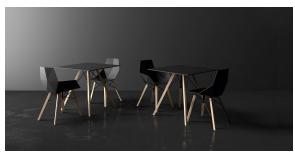

# Faz wood chair

by Ramón Esteve

A commitment to minimalist aesthetics, Faz is a sleek and contemporary ensemble of outdoor furniture and planters designed by <u>Ramón Esteve</u> for <u>Vondom</u>. Esteve's creative vision for Faz transcends mere functionality and aims to integrate and harmonize with different spaces, be they residential or expansive installations. Through a deliberate selection of materials and the strategic incorporation of lighting elements, Ramón Esteve has created an atmosphere that exudes serenity, timelessness and an universality. His ability to blend form and function creates an immersive experience where the boundaries between indoors and outdoors are blurred, leaving behind only an impression of cohesive elegance. In short, he is the mastermind behind Faz's ambience.

#### finishes

**BASIC PP** Ref. 54295

negro wood 1

negro wood 2

Available in various colors

### legs

Ash Ref. VVAR03074

wood 1

wood 2