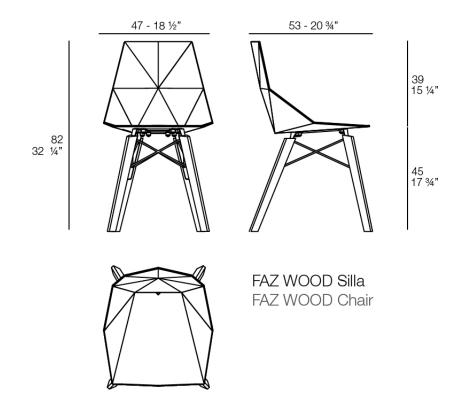

s a sleek and contemporary ensemble of outdoor furniture and planters designed by <u>Ramón Esteve</u> for <u>Vondom</u>. Esteve's creative vision for Faz transcends mere functionality and aims to integrate and harmonize with different spaces, be they residential or expansive installations. Through a deliberate selection of materials and the strategic incorporation of lighting elements, Ramón Esteve has created an atmosphere that exudes serenity, timelessness and an universality. His ability to blend form and function creates an immersive experience where the boundaries between indoors and outdoors are blurred, leaving behind only an impression of cohesive elegance. In short, he is the mastermind behind Faz's ambience.

# **VOUDOM**



# **VOUDOM**

## Info

## Description

Weight: 4.4 Kg





### **Finishes**

#### finishes

**BASIC PP** Ref. 54295

negro wood 1



negro wood 2

Available in various colors

#### LACQUERED COLOR INJECTION PP Ref. 54295F





### legs

Ash Ref. VVAR03074





wood 1

wood 2

# **VOUDOM**

## **Ambients**