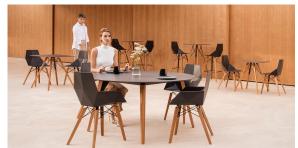

dential or expansive installations. Through a deliberate selection of materials and the strategic incorporation of lighting elements, Ramón Esteve has created an atmosphere that exudes serenity, timelessness and an universality. His ability to blend form and function creates an immersive experience where the boundaries between indoors and outdoors are blurred, leaving behind only an impression of cohesive elegance. In short, he is the mastermind behind Faz's ambience.

# **VOUDOM**



# **VOUDOM**

## Info

## Description

Weight: 4.4 Kg





### **Finishes**

#### finishes

**BASIC PP** Ref. 54295

negro wood 1



negro wood 2

Available in various colors

#### LACQUERED COLOR INJECTION PP Ref. 54295F





### legs

Ash Ref. VVAR03074





wood 1

wood 2

# **VOUDOM**

## **Ambients**