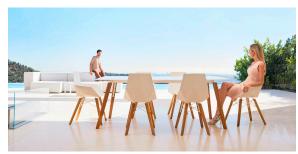

sidential or expansive installations. Through a deliberate selection of materials and the strategic incorporation of lighting elements, Ramón Esteve has created an atmosphere that exudes serenity, timelessness and an universality. His ability to blend form and function creates an immersive experience where the boundaries between indoors and outdoors are blurred, leaving behind only an impression of cohesive elegance. In short, he is the mastermind behind Faz's ambience.

# **VOUDOM**



# **VOUDOM**

## Info

## Description

Weight: 4.4 Kg





### **Finishes**

#### finishes

**BASIC PP** Ref. 54295

negro wood 1



negro wood 2

Available in various colors

#### LACQUERED COLOR INJECTION PP Ref. 54295F





### legs

Ash Ref. VVAR03074





wood 1

wood 2

# **VOUDOM**

## **Ambients**