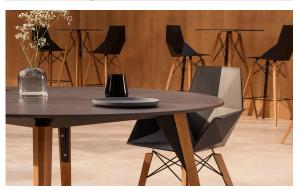

# Faz wood chair

by Ramón Esteve

A commitment to minimalist aesthetics, Faz is a sleek and contemporary ensemble of outdoor furniture and planters designed by <u>Ramón Esteve</u> for <u>Vondom</u>. Esteve's creative vision for Faz transcends mere functionality and aims to integrate and harmonize with different spaces, be they residential or expansive installations. Through a deliberate selection of materials and the strategic incorporation of lighting elements, Ramón Esteve has created an atmosphere that exudes serenity, timelessness and an universality. His ability to blend form and function creates an immersive experience where the boundaries between indoors and outdoors are blurred, leaving behind only an impression of cohesive elegance. In short, he is the mastermind behind Faz's ambience.

## **Ambients**