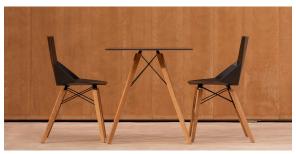

# Faz wood chair

by Ramón Esteve

A commitment to minimalist aesthetics, Faz is a sleek and contemporary ensemble of outdoor furniture and planters designed by <u>Ramón Esteve</u> for <u>Vondom</u>. Esteve's creative vision for Faz transcends mere functionality and aims to integrate and harmonize with different spaces, be they residential or expansive installations. Through a deliberate selection of materials and the strategic incorporation of lighting elements, Ramón Esteve has created an atmosphere that exudes serenity, timelessness and an universality. His ability to blend form and function creates an immersive experience where the boundaries between indoors and outdoors are blurred, leaving behind only an impression of cohesive elegance. In short, he is the mastermind behind Faz's ambience.

### legs

Ash Ref. VVAR03074

wood 1

wood 2