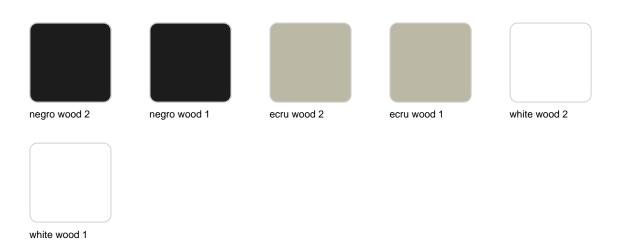

#### finishes

BASIC PP Ref. 54294

Available in various colors

### legs

Ash Ref. VVAR03074

wood 1

wood 2