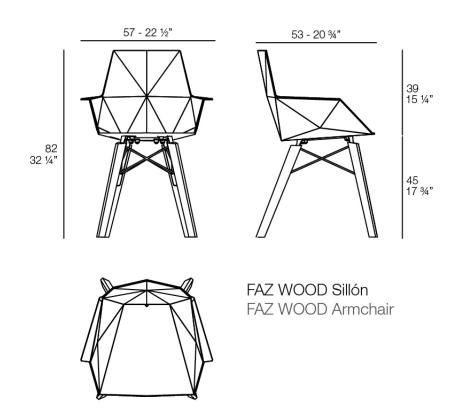

sleek and contemporary ensemble of outdoor furniture and planters designed by <u>Ramón Esteve</u> for <u>Vondom</u>. Esteve's creative vision for Faz transcends mere functionality and aims to integrate and harmonize with different spaces, be they residential or expansive installations. Through a deliberate selection of materials and the strategic incorporation of lighting elements, Ramón Esteve has created an atmosphere that exudes serenity, timelessness and an universality. His ability to blend form and function creates an immersive experience where the boundaries between indoors and outdoors are blurred, leaving behind only an impression of cohesive elegance. In short, he is the mastermind behind Faz's ambience.

# **VOUDOM**



## **VOUDOM**

## Info

### Description

Weight: 5.04 Kg





### **Finishes**

#### finishes

BASIC PP Ref. 54294



Available in various colors

#### LACQUERED COLOR INJECTION PP Ref. 54294F





### legs

Ash Ref. VVAR03074





wood 1

wood 2

# **VOUDOM**

### **Ambients**