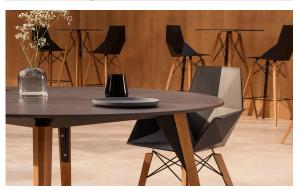

## Faz wood armchair

by Ramón Esteve

A commitment to minimalist aesthetics, Faz is a sleek and contemporary ensemble of outdoor furniture and planters designed by <u>Ramón Esteve</u> for <u>Vondom</u>. Esteve's creative vision for Faz transcends mere functionality and aims to integrate and harmonize with different spaces, be they residential or expansive installations. Through a deliberate selection of materials and the strategic incorporation of lighting elements, Ramón Esteve has created an atmosphere that exudes serenity, timelessness and an universality. His ability to blend form and function creates an immersive experience where the boundaries between indoors and outdoors are blurred, leaving behind only an impression of cohesive elegance. In short, he is the mastermind behind Faz's ambience.

### legs

Ash Ref. VVAR03074

wood 1

wood 2