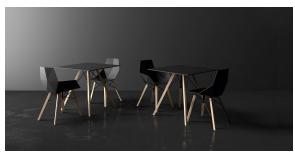

## Faz wood armchair

by Ramón Esteve

A commitment to minimalist aesthetics, Faz is a sleek and contemporary ensemble of outdoor furniture and planters designed by <u>Ramón Esteve</u> for <u>Vondom</u>. Esteve's creative vision for Faz transcends mere functionality and aims to integrate and harmonize with different spaces, be they residential or expansive installations. Through a deliberate selection of materials and the strategic incorporation of lighting elements, Ramón Esteve has created an atmosphere that exudes serenity, timelessness and an universality. His ability to blend form and function creates an immersive experience where the boundaries between indoors and outdoors are blurred, leaving behind only an impression of cohesive elegance. In short, he is the mastermind behind Faz's ambience.

### legs

Ash Ref. VVAR03074

wood 1

wood 2