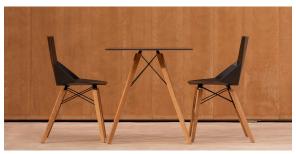

## Faz wood armchair

by Ramón Esteve

A commitment to minimalist aesthetics, Faz is a sleek and contemporary ensemble of outdoor furniture and planters designed by <u>Ramón Esteve</u> for <u>Vondom</u>. Esteve's creative vision for Faz transcends mere functionality and aims to integrate and harmonize with different spaces, be they residential or expansive installations. Through a deliberate selection of materials and the strategic incorporation of lighting elements, Ramón Esteve has created an atmosphere that exudes serenity, timelessness and an universality. His ability to blend form and function creates an immersive experience where the boundaries between indoors and outdoors are blurred, leaving behind only an impression of cohesive elegance. In short, he is the mastermind behind Faz's ambience.

### legs

Ash Ref. VVAR03074

wood 1

wood 2