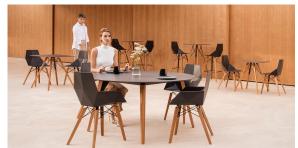

fferent spaces, be they residential or expansive installations. Through a deliberate selection of materials and the strategic incorporation of lighting elements, Ramón Esteve has created an atmosphere that exudes serenity, timelessness and an universality. His ability to blend form and function creates an immersive experience where the boundaries between indoors and outdoors are blurred, leaving behind only an impression of cohesive elegance. In short, he is the mastermind behind Faz's ambience.

# **VOUDOM**



## **VOUDOM**

## Info

### Description

Weight: 5.04 Kg





### **Finishes**

#### finishes

BASIC PP Ref. 54294



Available in various colors

#### LACQUERED COLOR INJECTION PP Ref. 54294F





### legs

Ash Ref. VVAR03074





wood 1

wood 2

# **VOUDOM**

### **Ambients**