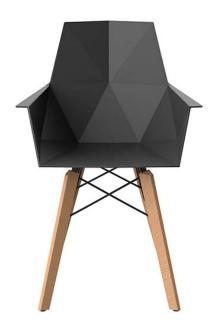

## Faz wood armchair

by Ramón Esteve

A commitment to minimalist aesthetics, Faz is a sleek and contemporary ensemble of outdoor furniture and planters designed by <u>Ramón Esteve</u> for <u>Vondom</u>. Esteve's creative vision for Faz transcends mere functionality and aims to integrate and harmonize with different spaces, be they residential or expansive installations. Through a deliberate selection of materials and the strategic incorporation of lighting elements, Ramón Esteve has created an atmosphere that exudes serenity, timelessness and an universality. His ability to blend form and function creates an immersive experience where the boundaries between indoors and outdoors are blurred, leaving behind only an impression of cohesive elegance. In short, he is the mastermind behind Faz's ambience.