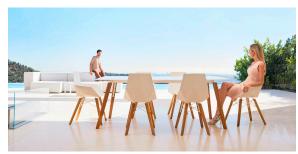

different spaces, be they residential or expansive installations. Through a deliberate selection of materials and the strategic incorporation of lighting elements, Ramón Esteve has created an atmosphere that exudes serenity, timelessness and an universality. His ability to blend form and function creates an immersive experience where the boundaries between indoors and outdoors are blurred, leaving behind only an impression of cohesive elegance. In short, he is the mastermind behind Faz's ambience.

# **VOUDOM**



## **VOUDOM**

## Info

### Description

Weight: 5.04 Kg





### **Finishes**

#### finishes

BASIC PP Ref. 54294



Available in various colors

#### LACQUERED COLOR INJECTION PP Ref. 54294F





### legs

Ash Ref. VVAR03074





wood 1

wood 2

# **VOUDOM**

### **Ambients**