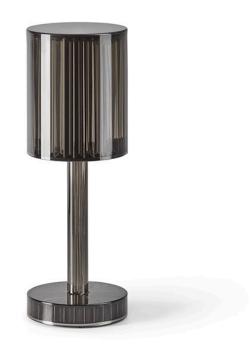

### Gatsby cylinder table lamp by Ramón Esteve

The Gatsby collection, elegantly designed by <u>Ramón Esteve</u> for <u>Vondom</u>, embodies the essence of Art Deco-inspired outdoor living. Influenced by the lavish parties and opulent lifestyle of the Roaring Twenties, this collection embodies a blend of modernity and timeless sophistication.

#### Description

Polymethylmethacrylate resin. Transparent or colored

Weight: 0.56 Kg

GATSBY Lámpara Mesa Cilíndrica GATSBY Oylindrical Table Lamp