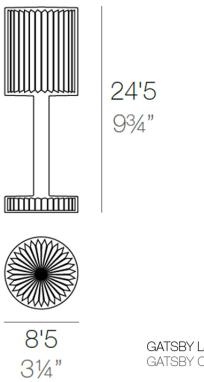

#### Description

Polymethylmethacrylate resin. Transparent or colored

Weight: 0.56 Kg

GATSBY Lámpara Mesa Cilíndrica GATSBY Oylindrical Table Lamp