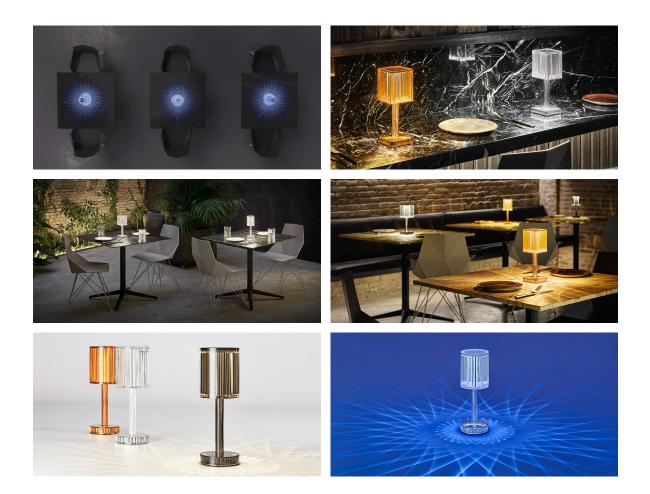

### Gatsby cylinder table lamp by Ramón Esteve

The Gatsby collection, elegantly designed by <u>Ramón Esteve</u> for <u>Vondom</u>, embodies the essence of Art Deco-inspired outdoor living. Influenced by the lavish parties and opulent lifestyle of the Roaring Twenties, this collection embodies a blend of modernity and timeless sophistication.

#### Description

Polymethylmethacrylate resin. Transparent or colored

Weight: 0.56 Kg

GATSBY Lámpara Mesa Cilíndrica GATSBY Oylindrical Table Lamp

### Finishes

lighting

LIGHT BATTERY Ref. 54253WY

White internally lit unit with LED technology, with battery-powered. Single LED Warm White 2700k<sup>o</sup>

RGBW LED BATTERY Ref. 54253Y

Unit with internal lighting with battery-powered RGBW LED technology. Includes charger.

5 LEDs Colors. (Blue / Fucsia / Amber / Turquoise / Warm White 2700k<sup>o</sup>)

RGBW LED DMX BATTERY Ref. 54252DY

### **VOИDOM**

| glass |  |
|-------|--|

Unit with internal lighting with RGBW LED technology. Also control LED by DMX-1024 (wireless), enabling communication between one or more products simultaneously via the DMX transmitter (not included). There are two options to choose from: Professional XLR DMX and Home WIFI DMX. (Remote control included). Optional battery. 5 LEDs Colors. (Blue / Fucsia / Amber / Turquoise / Warm White 2700k<sup>o</sup>)

### Ambients