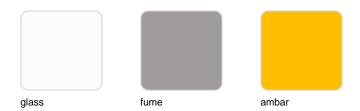

#### Description

Polymethylmethacrylate resin. Transparent or colored

Weight: 0.56 Kg

GATSBY Lámpara Mesa Cilíndrica GATSBY Oylindrical Table Lamp

### **VOИDOM**

| glass |  |
|-------|--|

Unit with internal lighting with RGBW LED technology. Also control LED by DMX-1024 (wireless), enabling communication between one or more products simultaneously via the DMX transmitter (not included). There are two options to choose from: Professional XLR DMX and Home WIFI DMX. (Remote control included). Optional battery. 5 LEDs Colors. (Blue / Fucsia / Amber / Turquoise / Warm White 2700k<sup>o</sup>)