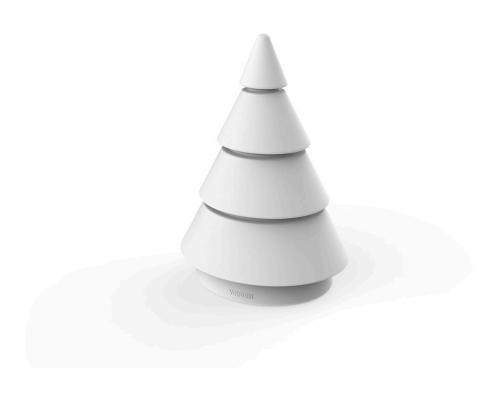

# Forest nano

by Ramón Esteve

Ramón Esteve has designed for <u>Vondom</u> the Forest Collection, featuring a striking backlit piece that is shaped after a geometric abstraction of a Christmas tree. The piece captures the essence of the holiday season through its unique design and use of light.

## Description

Made of polyethylene resin by rotational moulding. 100% Recyclable. Item suitable for indoor and outdoor use. Available in different finishes.

Weight: 0.35 Kg

FOREST Nano Árbol 25 cm - 934" FOREST Nano Tree 25 cm - 934"