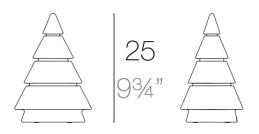

## Description

Made of polyethylene resin by rotational moulding. 100% Recyclable. Item suitable for indoor and outdoor use. Available in different finishes.

Weight: 0.35 Kg

FOREST Nano Árbol 25 cm - 934" FOREST Nano Tree 25 cm - 934"