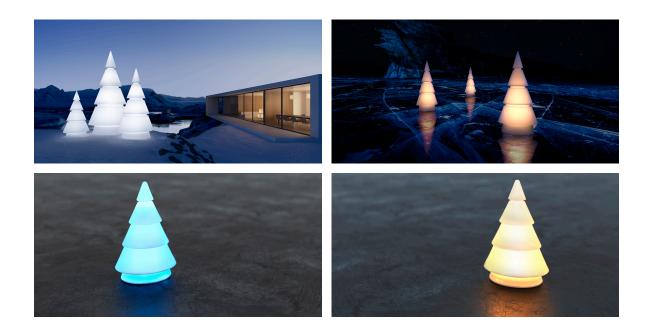

## lighting

WHITE LED Ref. 54251W

ice 2101

White internally lit unit with LED technology. Available only in matte ice white finish.

RGBW LED BATTERY Ref. 54251Y

ice 2101

Unit with internal lighting with battery-powered RGBW LED technology. Includes charger and remote control for switching colors and charger. Available only in matte ice white finish.

## **Ambients**