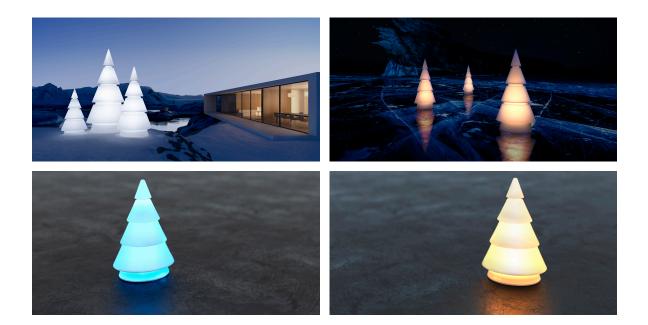

# Forest 1m by Ramón Esteve

<u>Ramón Esteve</u> has designed for <u>Vondom</u> the Forest Collection, featuring a striking backlit piece that is shaped after a geometric abstraction of a Christmas tree. The piece captures the essence of the holiday season through its unique design and use of light.

### Finishes

lighting

WHITE LED Ref. 54250W

ice 2101

White internally lit unit with LED technology. Available only in matte ice white finish.

#### RGBW LED Ref. 54250L

Unit with internal lighting with RGBW LED technology and remote control unit for switching colors. Available only in matte ice white finish. Remote control included.

RGBW LED DMX Ref. 54250D

### Ambients