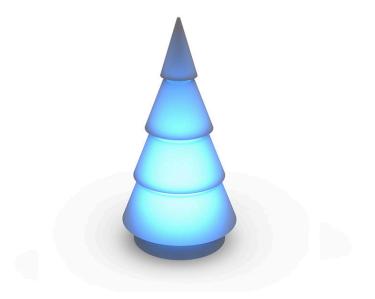

# Forest 1m by Ramón Esteve

<u>Ramón Esteve</u> has designed for <u>Vondom</u> the Forest Collection, featuring a striking backlit piece that is shaped after a geometric abstraction of a Christmas tree. The piece captures the essence of the holiday season through its unique design and use of light.

### Finishes

lighting

WHITE LED Ref. 54250W

ice 2101

White internally lit unit with LED technology. Available only in matte ice white finish.

#### RGBW LED Ref. 54250L

Unit with internal lighting with RGBW LED technology and remote control unit for switching colors. Available only in matte ice white finish. Remote control included.

RGBW LED DMX Ref. 54250D