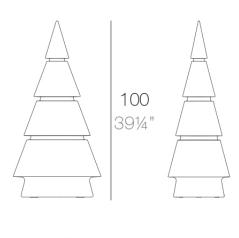

#### Description

Made of polyethylene resin by rotational moulding. 100% Recyclable. Item suitable for indoor and outdoor use. Available in different finishes.

Weight: 6.24 Kg

50 - 19¾"

FOREST Árbol 100 cm - 391/4" FOREST Tree 100 cm - 391/4"