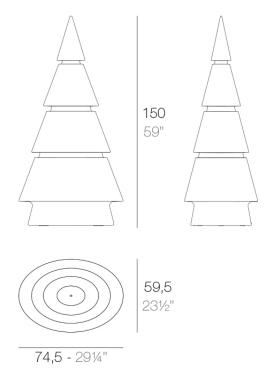

#### Description

Made of polyethylene resin by rotational moulding. 100% Recyclable. Item suitable for indoor and outdoor use. Available in different finishes.

Weight: 13.64 Kg

FOREST Árbol 150 cm - 59" FOREST Tree 150 cm - 59"