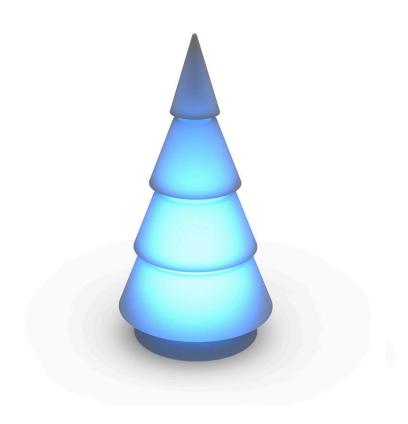

## Forest 1,5m

by Ramón Esteve

Ramón Esteve has designed for <u>Vondom</u> the Forest Collection, featuring a striking backlit piece that is shaped after a geometric abstraction of a Christmas tree. The piece captures the essence of the holiday season through its unique design and use of light.

#### Description

Made of polyethylene resin by rotational moulding. 100% Recyclable. Item suitable for indoor and outdoor use. Available in different finishes.

Weight: 13.64 Kg

FOREST Árbol 150 cm - 59" FOREST Tree 150 cm - 59"