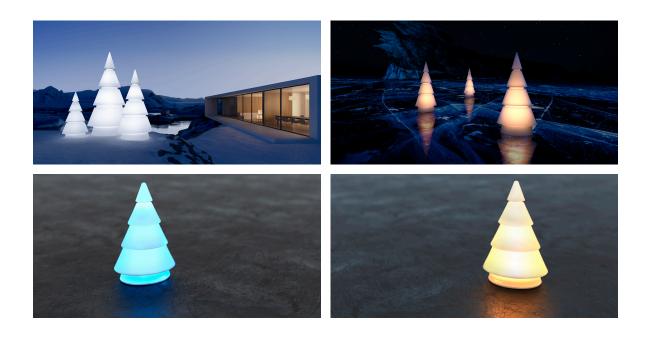

## Forest 1,5m

by Ramón Esteve

Ramón Esteve has designed for <u>Vondom</u> the Forest Collection, featuring a striking backlit piece that is shaped after a geometric abstraction of a Christmas tree. The piece captures the essence of the holiday season through its unique design and use of light.

#### lighting

WHITE LED Ref. 54249W

ice 2101

White internally lit unit with LED technology. Available only in matte ice white finish.

RGBW LED Ref. 54249L

ice 2101

Unit with internal lighting with RGBW LED technology and remote control unit for switching colors. Available only in matte ice white finish. Remote control included.

RGBW LED DMX Ref. 54249D

Unit with internal lighting with RGBW LED technology and remote control unit for switching colors. Also controlLED by DMX-1024 (wireless), enabling communication between one or more products simultaneously via the DMX transmitter (not included). There are two options to choose from: Professional XLR DMX and Home WIFI DMX. (Remote control included). Optional battery

### **Ambients**