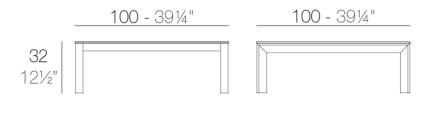

### Description

Extruded aluminum with cast lacquered aluminum base. HPL Table top ó Dekton Table top. Item suitable for indoor and outdoor use. HPL Table top.

Weight: 20.95 Kg

FRAME Mesa Baja Aluminio 100 x 100 cm FRAME Low Table Aluminium 391/4" x 391/4"

| _ | DEKTON | ]<br>]<br>[12<br>0,47" |
|---|--------|------------------------|
| - | HPL    | )<br>10<br>0,39"       |