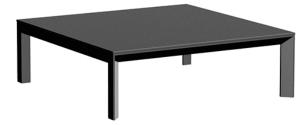

Products / Low Tables / Frame Aluminium Table 100x100x32

## Frame aluminium table 100x100x32 by Ramón Esteve

Frame, <u>outdoor collection</u> by <u>Ramon Esteve</u>, using elementary geometry as a framework, serene and timeless shapes were generated through a process of exploration. The endless possibilities offered by advanced technology and materials served as the inspiration to push boundaries and discover limitless possibilities.

### Description

Extruded aluminum with cast lacquered aluminum base. HPL Table top ó Dekton Table top. Item suitable for indoor and outdoor use. HPL Table top.

Weight: 20.95 Kg

FRAME Mesa Baja Aluminio 100 x 100 cm FRAME Low Table Aluminium 391/4" x 391/4"