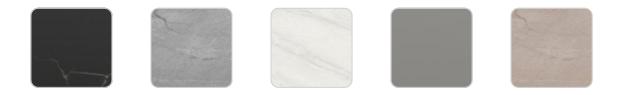

## Finishes

finishes ALUMINIUM Ref. 54245FB white smoked ecru tortora cream camel clay garnet brown green blue anthracite black ocean gray

#### Solid Core Ref. VVAR02563

| black stone   | gray stone         | white stone | smoked  | ecru stone |
|---------------|--------------------|-------------|---------|------------|
|               |                    |             |         |            |
| tortora stone | white (white edge) | ecru        | tortora | cream      |
| garnet        | brown              | green       | blue    | anthracite |