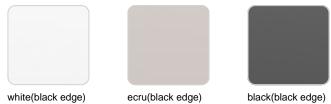

Table Aluminium 391/4" x 391/4"

| _ | DEKTON | ]<br>]<br>[12<br>0,47" |
|---|--------|------------------------|
| - | HPL    | )<br>10<br>0,39"       |

# **VOИDOM**

## Finishes

finishes ALUMINIUM Ref. 54245FB white smoked ecru tortora cream camel clay garnet brown green blue anthracite black ocean gray

#### Lacquered aluminium profile.

## tabletops

#### Solid Core Ref. VVAR02563





| black stone   | gray stone         | white stone | smoked  | ecru stone |
|---------------|--------------------|-------------|---------|------------|
|               |                    |             |         |            |
| tortora stone | white (white edge) | ecru        | tortora | cream      |
| garnet        | brown              | green       | blue    | anthracite |

#### HPL Ref. VVAR02563





### HPL black edge



## Ambients