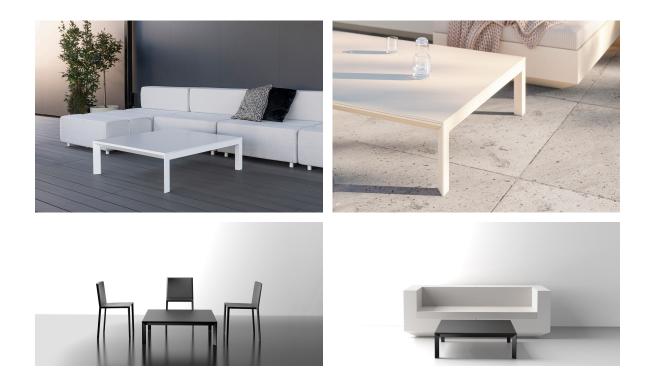

Products / Low Tables / Frame Aluminium Table 100x100x32

## Frame aluminium table 100x100x32 by Ramón Esteve

Frame, <u>outdoor collection</u> by <u>Ramon Esteve</u>, using elementary geometry as a framework, serene and timeless shapes were generated through a process of exploration. The endless possibilities offered by advanced technology and materials served as the inspiration to push boundaries and discover limitless possibilities.

### Description

Extruded aluminum with cast lacquered aluminum base. HPL Table top ó Dekton Table top. Item suitable for indoor and outdoor use. HPL Table top.

Weight: 20.95 Kg

FRAME Mesa Baja Aluminio 100 x 100 cm FRAME Low Table Aluminium 391/4" x 391/4"

## Ambients