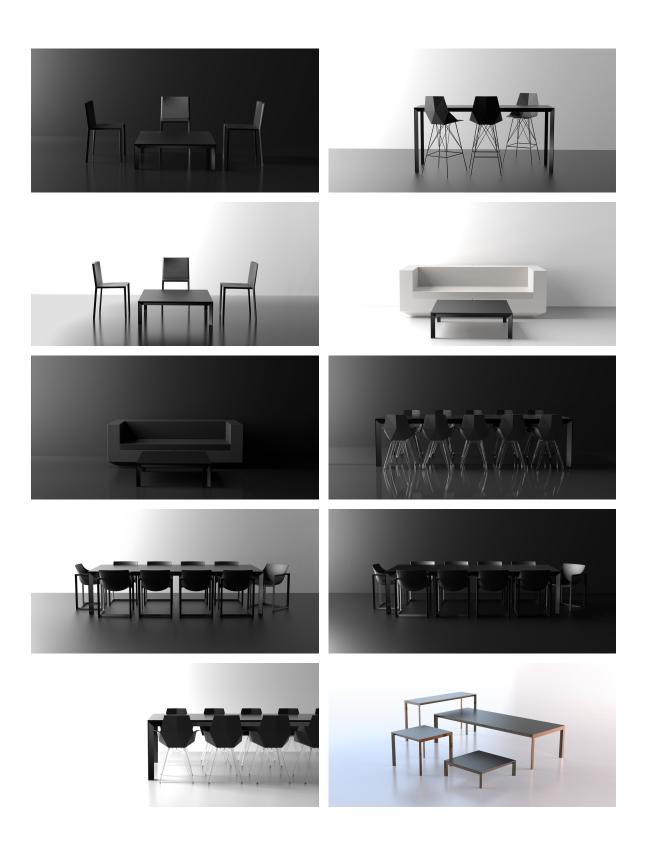

amon Esteve</u>, using elementary geometry as a framework, serene and timeless shapes were generated through a process of exploration. The endless possibilities offered by advanced technology and materials served as the inspiration to push boundaries and discover limitless possibilities.



### Info

### Description

Extruded aluminum with cast lacquered aluminum base. HPL Table top ó Dekton Table top. Item suitable for indoor and outdoor use. HPL Table top.

Weight: 39.15 Kg



### **Finishes**

#### finishes

#### ALUMINIUM Ref. 54241FB



Lacquered aluminium profile.

### tabletops

**HPL** 

Ref. VVAR02595





white(black edge)

ecru(black edge)

black(black edge)

#### HPL black edge

#### Solid Core Ref. VVAR02596



Solid Core wood Ref. VVAR02596





oak1

oak2

### **Ambients**