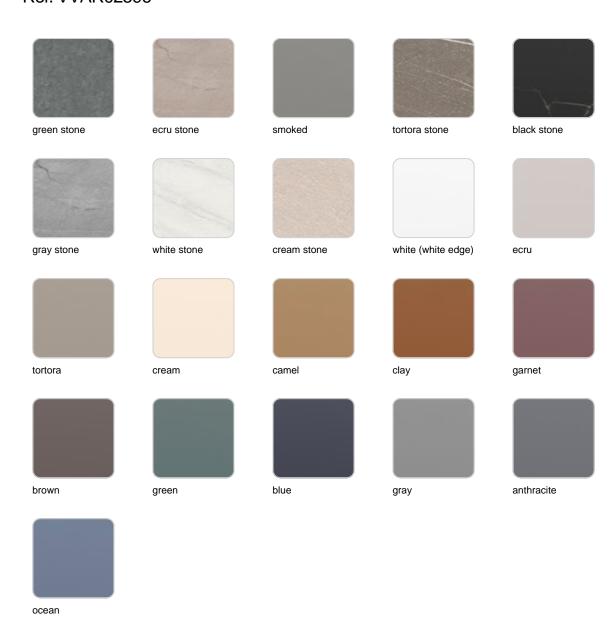

### tabletops

**HPL** 

Ref. VVAR02595

white(black edge)

ecru(black edge)

black(black edge)

#### HPL black edge