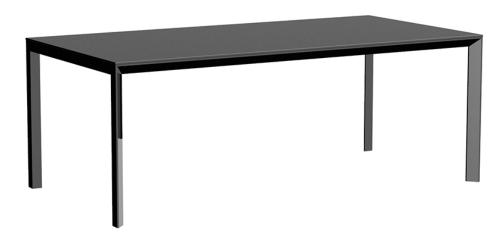

## Frame aluminium table 200x100x74

by Ramón Esteve

Frame, <u>outdoor collection</u> by <u>Ramon Esteve</u>, using elementary geometry as a framework, serene and timeless shapes were generated through a process of exploration. The endless possibilities offered by advanced technology and materials served as the inspiration to push boundaries and discover limitless possibilities.

### Description

Extruded aluminum with cast lacquered aluminum base. HPL Table top ó Dekton Table top. Item suitable for indoor and outdoor use. HPL Table top.

Weight: 39.15 Kg