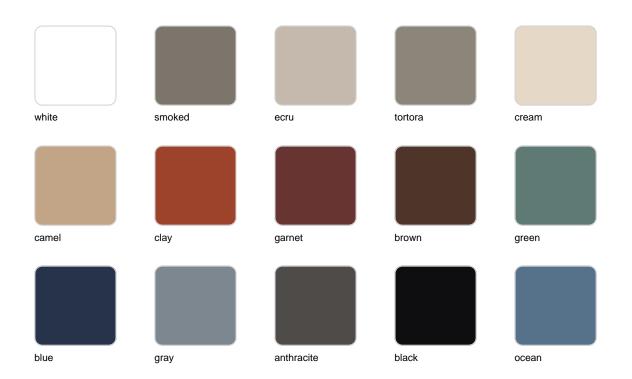

### **Finishes**

#### finishes

#### ALUMINIUM Ref. 54241FB

Lacquered aluminium profile.