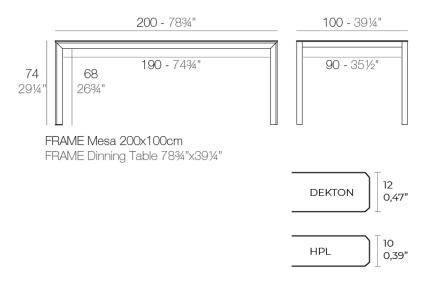

### Description

Extruded aluminum with cast lacquered aluminum base. HPL Table top ó Dekton Table top. Item suitable for indoor and outdoor use. HPL Table top.

Weight: 39.15 Kg