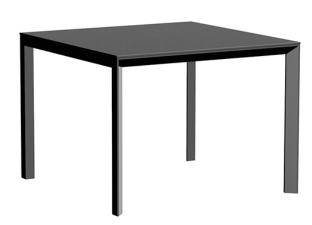

Products / Dining Tables / Frame Aluminium Table 100x100x74

# Frame aluminium table 100x100x74

by Ramón Esteve

Frame, <u>outdoor collection</u> by <u>Ramon Esteve</u>, using elementary geometry as a framework, serene and timeless shapes were generated through a process of exploration. The endless possibilities offered by advanced technology and materials served as the inspiration to push boundaries and discover limitless possibilities.

#### Description

Extruded aluminum with cast lacquered aluminum base. HPL Table top ó Dekton Table top. Item suitable for indoor and outdoor use. HPL Table top.

Weight: 22.92 Kg