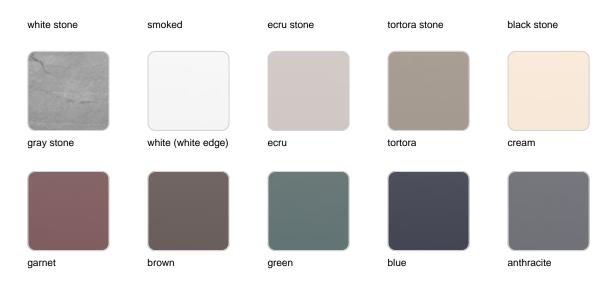

#### finishes

### tabletops

Solid Core Ref. VVAR02564

HPL Ref. VVAR02563

HPL black edge