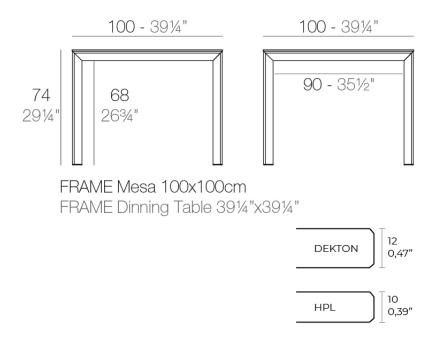

#### Description

Extruded aluminum with cast lacquered aluminum base. HPL Table top ó Dekton Table top. Item suitable for indoor and outdoor use. HPL Table top.

Weight: 22.92 Kg