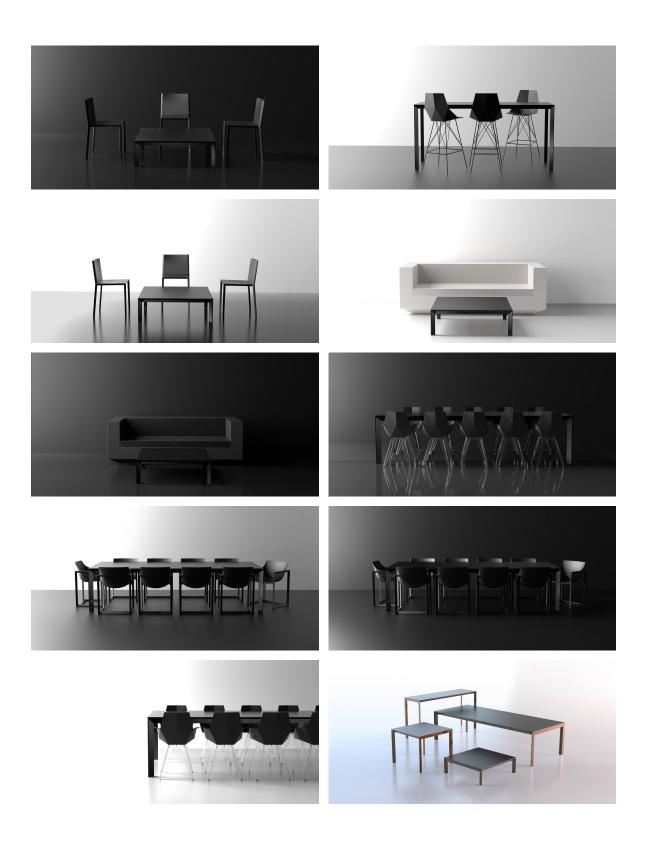

um Table 100x100x74

# Frame aluminium table 100x100x74

by Ramón Esteve

Frame, <u>outdoor collection</u> by <u>Ramon Esteve</u>, using elementary geometry as a framework, serene and timeless shapes were generated through a process of exploration. The endless possibilities offered by advanced technology and materials served as the inspiration to push boundaries and discover limitless possibilities.



## Info

#### Description

Extruded aluminum with cast lacquered aluminum base. HPL Table top ó Dekton Table top. Item suitable for indoor and outdoor use. HPL Table top.

Weight: 22.92 Kg



## **Finishes**

#### finishes

#### ALUMINIUM Ref. 54234FB



Lacquered aluminium profile.

### tabletops

Solid Core Ref. VVAR02564













HPL Ref. VVAR02563



HPL black edge

## **Ambients**