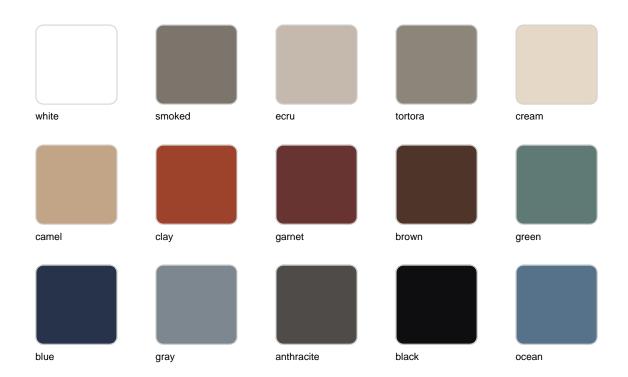

Products / Dining Tables / Frame Aluminium Table 100x100x74

# Frame aluminium table 100x100x74

by Ramón Esteve

Frame, <u>outdoor collection</u> by <u>Ramon Esteve</u>, using elementary geometry as a framework, serene and timeless shapes were generated through a process of exploration. The endless possibilities offered by advanced technology and materials served as the inspiration to push boundaries and discover limitless possibilities.



## Info

#### Description

Extruded aluminum with cast lacquered aluminum base. HPL Table top ó Dekton Table top. Item suitable for indoor and outdoor use. HPL Table top.

Weight: 22.92 Kg



## **Finishes**

#### finishes

#### ALUMINIUM Ref. 54234FB



Lacquered aluminium profile.

### tabletops

Solid Core Ref. VVAR02564













HPL Ref. VVAR02563



HPL black edge

## **Ambients**