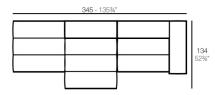

### **Combinations**

1 x 54214 Sofá Módulo Central - Sectional Sofa Armless 1 x 54226 Sofá Módulo Central Chaiselongue - Sectional Sofa Armless Chaiselongue 1 x 54224 Sofá Módulo Brazo Izquierdo - Sectional Sofa Left Arm 1 x 54213 Puff L - Ottoman L

- 4 x 54214 Sofá Módulo Central Sectional Sofa Armless
  2 x 54226 Sofá Módulo Central Chaiselongue Sectional Sofa Armless Chaiselongue
  2 x 54224 Sofá Módulo Brazo Izquierdo Sectional Sofa Left Arm
  2 x 54225 Sofá Módulo Brazo Derecho Sectional Sofa Right Arm
  1 x 54219 Mesa Baja 1 Coffee Table 1
  1 x 54220 Mesa Baja 2 Coffee Table 2