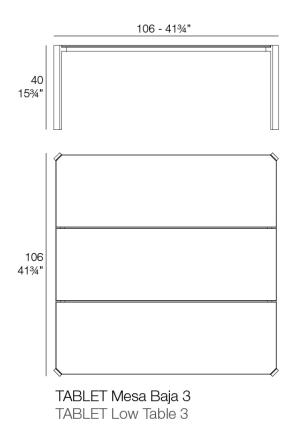

Products / Low Tables / Tablet Mesa 105x105x40cm

### Description

Item suitable for indoor and outdoor use.

Weight: 28.51 Kg