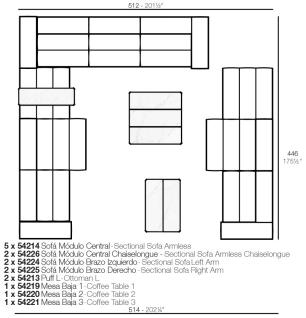

### **Combinations**

1 x 54214 Sofá Módulo Central - Sectional Sofa Armless 1 x 54226 Sofá Módulo Central Chaiselongue - Sectional Sofa Armless Chaiselongue 1 x 54224 Sofá Módulo Brazo Izquierdo - Sectional Sofa Left Arm 1 x 54213 Puff L - Ottoman L

- 4 x 54214 Sofá Módulo Central Sectional Sofa Armless
  2 x 54226 Sofá Módulo Central Chaiselongue Sectional Sofa Armless Chaiselongue
  2 x 54224 Sofá Módulo Brazo Izquierdo Sectional Sofa Left Arm
  2 x 54225 Sofá Módulo Brazo Derecho Sectional Sofa Right Arm
  1 x 54219 Mesa Baja 1 Coffee Table 1
  1 x 54220 Mesa Baja 2 Coffee Table 2