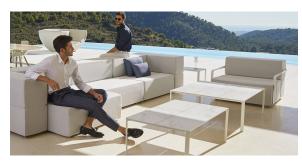

## Tablet mesa 105x105x40cm

by Ramón Esteve

The Tablet collection is a modern outdoor sofa designed by <u>Ramon Esteve</u> for <u>Vondom</u>. This exceptional piece of outdoor furniture combines cutting-edge technology with the flexibility and versatility of sectional composition. Emphasizing duality, identity and integration, it stands out in modern spaces. Produced and designed in Europe, it reflects a commitment to quality and innovation that enhances any outdoor environment.

The character of this modern outdoor sofa blends seamlessly with its surroundings, enhancing any space it occupies. Its adaptable design is perfect for a variety of outdoor spaces.

### **Ambients**