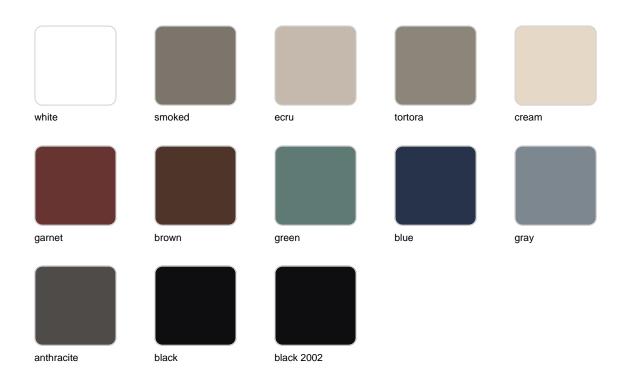

### **Finishes**

### finishes

#### Solid Core Ref. VVAR03094

ecru stone

tortora stone

black stone

gray stone

white stone

white (white edge)

ecru

tortora

cream

garnet

brown

green

blue

anthracite