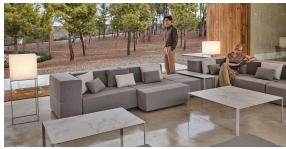

## Tablet mesa 105x105x40cm

by Ramón Esteve

The Tablet collection is a modern outdoor sofa designed by <u>Ramon Esteve</u> for <u>Vondom</u>. This exceptional piece of outdoor furniture combines cutting-edge technology with the flexibility and versatility of sectional composition. Emphasizing duality, identity and integration, it stands out in modern spaces. Produced and designed in Europe, it reflects a commitment to quality and innovation that enhances any outdoor environment.

The character of this modern outdoor sofa blends seamlessly with its surroundings, enhancing any space it occupies. Its adaptable design is perfect for a variety of outdoor spaces.

### **Ambients**