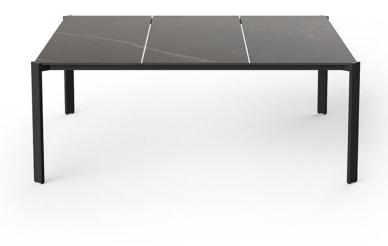

Products / Low Tables / Tablet Mesa 105x105x40cm

## Tablet mesa 105x105x40cm

by Ramón Esteve

The Tablet collection is a modern outdoor sofa designed by <u>Ramon Esteve</u> for <u>Vondom</u>. This exceptional piece of outdoor furniture combines cutting-edge technology with the flexibility and versatility of sectional composition. Emphasizing duality, identity and integration, it stands out in modern spaces. Produced and designed in Europe, it reflects a commitment to quality and innovation that enhances any outdoor environment.

The character of this modern outdoor sofa blends seamlessly with its surroundings, enhancing any space it occupies. Its adaptable design is perfect for a variety of outdoor spaces.