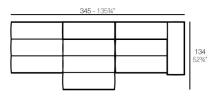

#### **Combinations**

1 x 54214 Sofá Módulo Central - Sectional Sofa Armless 1 x 54226 Sofá Módulo Central Chaiselongue - Sectional Sofa Armless Chaiselongue 1 x 54224 Sofá Módulo Brazo Izquierdo - Sectional Sofa Left Arm 1 x 54213 Puff L - Ottoman L

- 4 x 54214 Sofá Módulo Central Sectional Sofa Armless
  2 x 54226 Sofá Módulo Central Chaiselongue Sectional Sof a Armless Chaiselongue
  2 x 54224 Sofá Módulo Brazo Izquierdo Sectional Sofa Left Arm
  2 x 54225 Sofá Módulo Brazo Derecho Sectional Sofa Right Arm
  1 x 54219 Mesa Baja 1 Coffee Table 1
  1 x 54220 Mesa Baja 2 Coffee Table 2