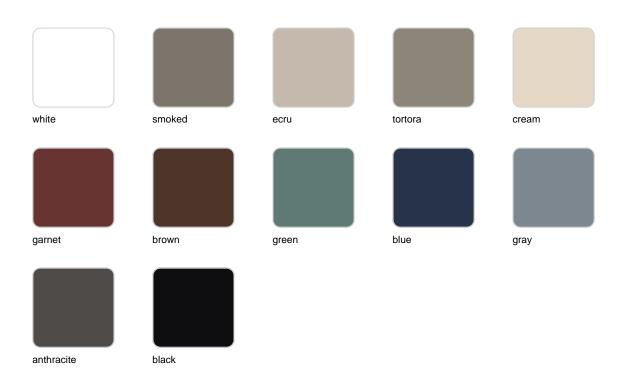

## **Finishes**

#### finishes

#### ALUMINIUM Ref. 54220B

Lacquered aluminium profile.