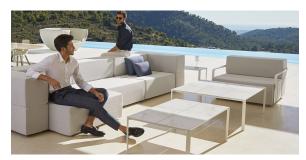

ofá Módulo Central Chaiselongue - Sectional Sofa Armless Chaiselongue 1 x 54224 Sofá Módulo Brazo Izquierdo - Sectional Sofa Left Arm 1 x 54213 Puff L - Ottoman L



- 4 x 54214 Sofá Módulo Central Sectional Sofa Armless
  2 x 54226 Sofá Módulo Central Chaiselongue Sectional Sof a Armless Chaiselongue
  2 x 54224 Sofá Módulo Brazo Izquierdo Sectional Sofa Left Arm
  2 x 54225 Sofá Módulo Brazo Derecho Sectional Sofa Right Arm
  1 x 54219 Mesa Baja 1 Coffee Table 1
  1 x 54220 Mesa Baja 2 Coffee Table 2

# **VOUDOM**

## **Finishes**

#### finishes

#### ALUMINIUM Ref. 54220B



Lacquered aluminium profile.

## tabletops

**HPL** 

Ref. VVAR03091





white(black edge)

ecru(black edge)

black(black edge)

#### HPL black edge

#### Solid Core Ref. VVAR03092



# **VOUDOM**

# **Ambients**