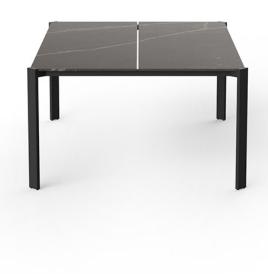

# Tablet table 105x70x40cm

by Ramón Esteve

The Tablet collection is a modern outdoor sofa designed by <u>Ramon Esteve</u> for <u>Vondom</u>. This exceptional piece of outdoor furniture combines cutting-edge technology with the flexibility and versatility of sectional composition. Emphasizing duality, identity and integration, it stands out in modern spaces. Produced and designed in Europe, it reflects a commitment to quality and innovation that enhances any outdoor environment.

The character of this modern outdoor sofa blends seamlessly with its surroundings, enhancing any space it occupies. Its adaptable design is perfect for a variety of outdoor spaces.