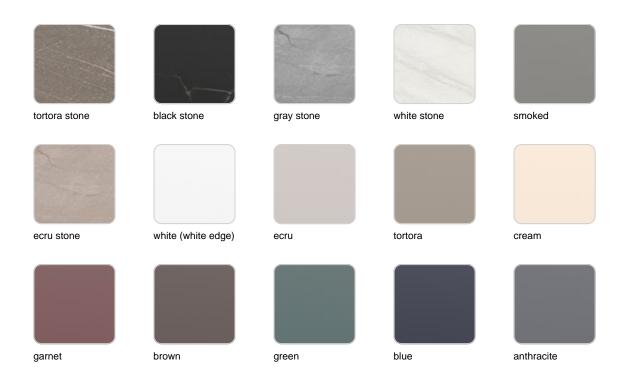

## tabletops

**HPL** 

Ref. VVAR03091

white(black edge)

ecru(black edge)

black(black edge)

#### HPL black edge

#### Solid Core Ref. VVAR03092