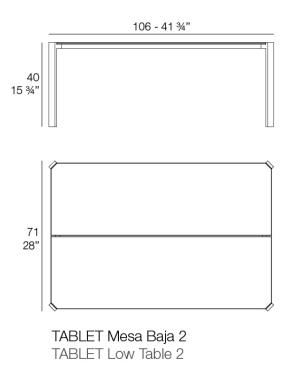

Products / Low Tables / Tablet Table 105x70x40cm

- 4 x 54214 Sofá Módulo Central Sectional Sofa Armless
  2 x 54226 Sofá Módulo Central Chaiselongue Sectional Sof a Armless Chaiselongue
  2 x 54224 Sofá Módulo Brazo Izquierdo Sectional Sofa Left Arm
  2 x 54225 Sofá Módulo Brazo Derecho Sectional Sofa Right Arm
  1 x 54219 Mesa Baja 1 Coffee Table 1
  1 x 54220 Mesa Baja 2 Coffee Table 2