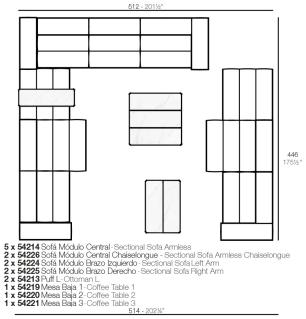

#### **Combinations**

1 x 54214 Sofá Módulo Central - Sectional Sofa Armless 1 x 54226 Sofá Módulo Central Chaiselongue - Sectional Sofa Armless Chaiselongue 1 x 54224 Sofá Módulo Brazo Izquierdo - Sectional Sofa Left Arm 1 x 54213 Puff L - Ottoman L

- 4 x 54214 Sofá Módulo Central Sectional Sofa Armless
  2 x 54226 Sofá Módulo Central Chaiselongue Sectional Sof a Armless Chaiselongue
  2 x 54224 Sofá Módulo Brazo Izquierdo Sectional Sofa Left Arm
  2 x 54225 Sofá Módulo Brazo Derecho Sectional Sofa Right Arm
  1 x 54219 Mesa Baja 1 Coffee Table 1
  1 x 54220 Mesa Baja 2 Coffee Table 2