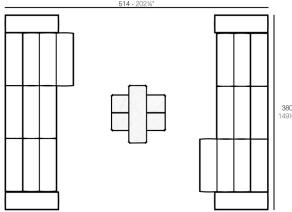

#### **Combinations**

1 x 54214 Sofá Módulo Central - Sectional Sofa Armless 1 x 54226 Sofá Módulo Central Chaiselongue - Sectional Sofa Armless Chaiselongue 1 x 54224 Sofá Módulo Brazo Izquierdo - Sectional Sofa Left Arm 1 x 54213 Puff L - Ottoman L

- 4 x 54214 Sofá Módulo Central Sectional Sofa Armless
  2 x 54226 Sofá Módulo Central Chaiselongue Sectional Sof a Armless Chaiselongue
  2 x 54224 Sofá Módulo Brazo Izquierdo Sectional Sofa Left Arm
  2 x 54225 Sofá Módulo Brazo Derecho Sectional Sofa Right Arm
  1 x 54219 Mesa Baja 1 Coffee Table 1
  1 x 54220 Mesa Baja 2 Coffee Table 2