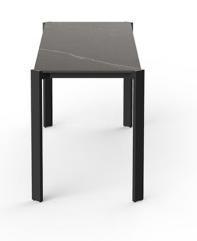

# Tablet table 105x35x42cm by Ramón Esteve

The Tablet collection is a modern outdoor sofa designed by <u>Ramon Esteve</u> for <u>Vondom</u>. This exceptional piece of outdoor furniture combines cutting-edge technology with the flexibility and versatility of sectional composition. Emphasizing duality, identity and integration, it stands out in modern spaces. Produced and designed in Europe, it reflects a commitment to quality and innovation that enhances any outdoor environment.

The character of this modern outdoor sofa blends seamlessly with its surroundings, enhancing any space it occupies. Its adaptable design is perfect for a variety of outdoor spaces.