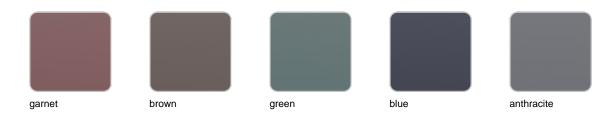

#### ALUMINIUM Ref. VVAR02884

| smoked | ecru  | tortora | cream      | garnet |
|--------|-------|---------|------------|--------|
|        |       |         |            |        |
| brown  | green | blue    | anthracite | white  |