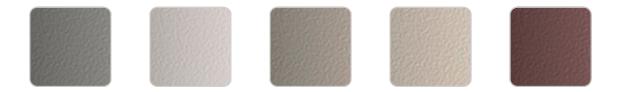

#### ALUMINIUM Ref. VVAR02884

| smoked | ecru  | tortora | cream      | garnet |
|--------|-------|---------|------------|--------|
|        |       |         |            |        |
| brown  | green | blue    | anthracite | white  |