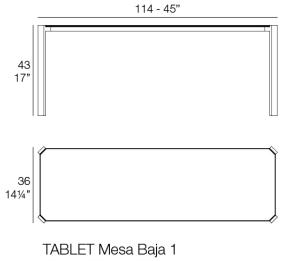

Products / Low Tables / Tablet Table 105x35x42cm

## Description

Item suitable for indoor and outdoor use.

Weight: 14.77 Kg

TABLET Low Table 1