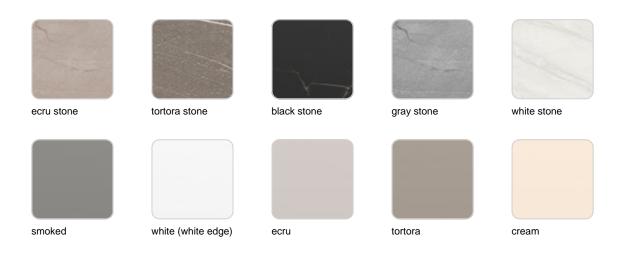

#### ALUMINIUM Ref. VVAR02884

| smoked | ecru  | tortora | cream      | garnet |
|--------|-------|---------|------------|--------|
|        |       |         |            |        |
| brown  | green | blue    | anthracite | white  |