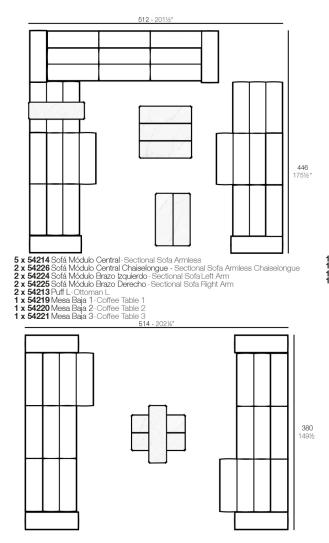

# **Combinations**

- 4 x 54214 Sofá Módulo Central Sectional Sofa Armless
  2 x 54226 Sofá Módulo Central Chaiselongue Sectional Sofa Armless Chaiselongue
  2 x 54224 Sofá Módulo Brazo Izquierdo Sectional Sofa Left Arm
  2 x 54225 Sofá Módulo Brazo Derecho Sectional Sofa Right Arm
  1 x 54219 Mesa Baja 1 Coffee Table 1
  1 x 54220 Mesa Baja 2 Coffee Table 2

1 x 54214 Sofá Módulo Central-Sectional Sofa Armless 1 x 54226 Sofá Módulo Central Chaiselongue - Sectional Sofa Armless Chaiselongue 1 x 54224 Sofá Módulo Brazo Izquierdo -Sectional Sofa Left Arm 1 x 54213 Puff L-Ottoman L