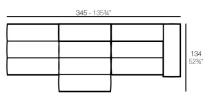

# **Combinations**

- 4 x 54214 Sofá Módulo Central Sectional Sofa Armless
  2 x 54226 Sofá Módulo Central Chaiselongue Sectional Sofa Armless Chaiselongue
  2 x 54224 Sofá Módulo Brazo Izquierdo Sectional Sofa Left Arm
  2 x 54225 Sofá Módulo Brazo Derecho Sectional Sofa Right Arm
  1 x 54219 Mesa Baja 1 Coffee Table 1
  1 x 54220 Mesa Baja 2 Coffee Table 2

1 x 54214 Sofá Módulo Central-Sectional Sofa Armless 1 x 54226 Sofá Módulo Central Chaiselongue - Sectional Sofa Armless Chaiselongue 1 x 54224 Sofá Módulo Brazo Izquierdo -Sectional Sofa Left Arm 1 x 54213 Puff L-Ottoman L