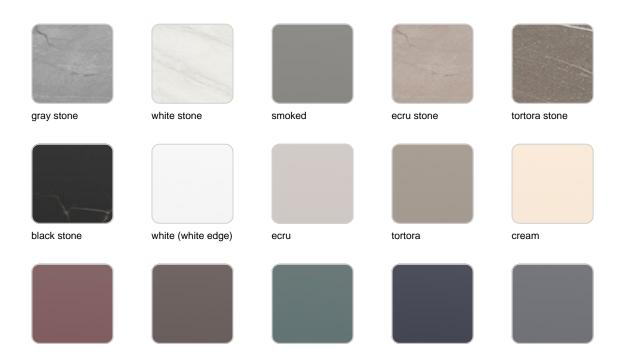

## tabletops

Solid Core Ref. VVAR02458

blue anthracite garnet green

#### HPL Ref. VVAR02458

white(black edge)

ecru(black edge)

black(black edge)

### HPL black edge

#### Solid Core wood Ref. VVAR02458

oak1

oak2