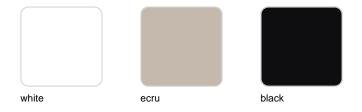

and tables, designed by <u>Ramón Esteve</u> for <u>Vondom</u>, has a distinctive appearance characterized by **vertical lines** and triangular profiles. One of its outstanding features is the line of one of its vertices, which creates an impression of lightness, making the furniture seem almost weightless, while still ensuring robust functionality.

Crafted with high quality materials, this modern collection of chairs and tables is perfect for enhancing both indoor and outdoor spaces. With its elegant design and durability, the Quartz collection blends seamlessly into any environment, striking the perfect balance between form and function.





## Info

## Description

Weight: 9.7 Kg



QUARTZ Mesa Ø79 QUARTZ Table Ø311/4"

# **VOUDOM**

## **Finishes**

### finishes

BASIC PP Ref. 54218



Available in various colors

## tabletops

Solid Core Ref. VVAR02458





blue anthracite garnet green

#### HPL Ref. VVAR02458







white(black edge)

ecru(black edge)

black(black edge)

### HPL black edge

#### Solid Core wood Ref. VVAR02458





oak1

oak2