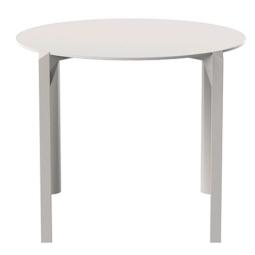

# Quartz dining table ø79

by Ramón Esteve

The Quartz collection of modern chairs and tables, designed by <u>Ramón Esteve</u> for <u>Vondom</u>, has a distinctive appearance characterized by **vertical lines** and triangular profiles. One of its outstanding features is the line of one of its vertices, which creates an impression of lightness, making the furniture seem almost weightless, while still ensuring robust functionality.

Crafted with high quality materials, this modern collection of chairs and tables is perfect for enhancing both indoor and outdoor spaces. With its elegant design and durability, the Quartz collection blends seamlessly into any environment, striking the perfect balance between form and function.