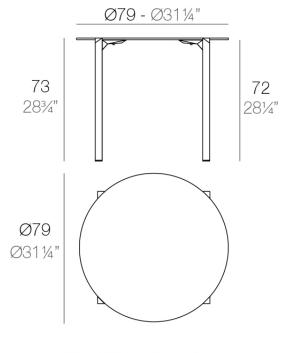

artz Dining Table Ø79

# Quartz dining table ø79

by Ramón Esteve

The Quartz collection of modern chairs and tables, designed by <u>Ramón Esteve</u> for <u>Vondom</u>, has a distinctive appearance characterized by **vertical lines** and triangular profiles. One of its outstanding features is the line of one of its vertices, which creates an impression of lightness, making the furniture seem almost weightless, while still ensuring robust functionality.

Crafted with high quality materials, this modern collection of chairs and tables is perfect for enhancing both indoor and outdoor spaces. With its elegant design and durability, the Quartz collection blends seamlessly into any environment, striking the perfect balance between form and function.





## Info

## Description

Weight: 9.7 Kg



QUARTZ Mesa Ø79 QUARTZ Table Ø311/4"

# **VOUDOM**

## **Finishes**

### finishes

BASIC PP Ref. 54218



Available in various colors

## tabletops

Solid Core Ref. VVAR02458





blue anthracite garnet green

#### HPL Ref. VVAR02458







white(black edge)

ecru(black edge)

black(black edge)

### HPL black edge

#### Solid Core wood Ref. VVAR02458





oak1

oak2