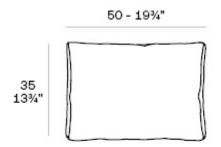

## Description

Weight: 1.1 Kg

Tablet. Pillow 35x50cm Tablet. Cojín 35x50cm 54216