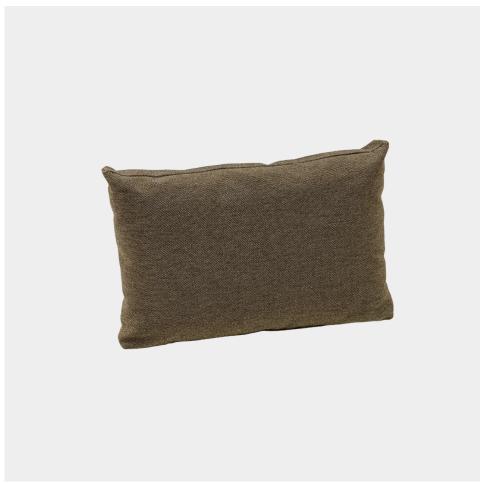

Products / Decorative Cushions / Cushion 50x35

## Cushion 50×35

## Description

Weight: 1.1 Kg

Tablet. Pillow 35x50cm Tablet. Cojín 35x50cm 54216