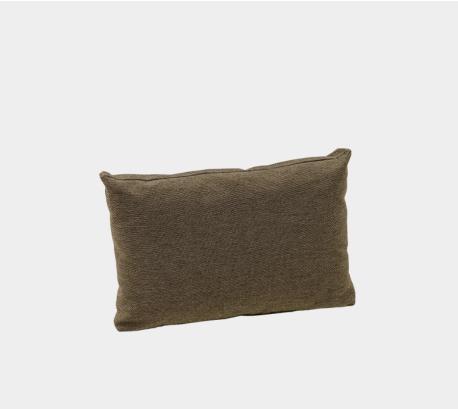

# Cushion 40×25

by Ramón Esteve

The Tablet collection is a modern outdoor sofa designed by <u>Ramon Esteve</u> for <u>Vondom</u>. This exceptional piece of outdoor furniture combines cutting-edge technology with the flexibility and versatility of sectional composition. Emphasizing duality, identity and integration, it stands out in modern spaces. Produced and designed in Europe, it reflects a commitment to quality and innovation that enhances any outdoor environment.

The character of this modern outdoor sofa blends seamlessly with its surroundings, enhancing any space it occupies. Its adaptable design is perfect for a variety of outdoor spaces.

#### Description

Weight: 0.85 Kg

Tablet. Pillow 25x40cm Tablet. Cojín 25x40cm 54215