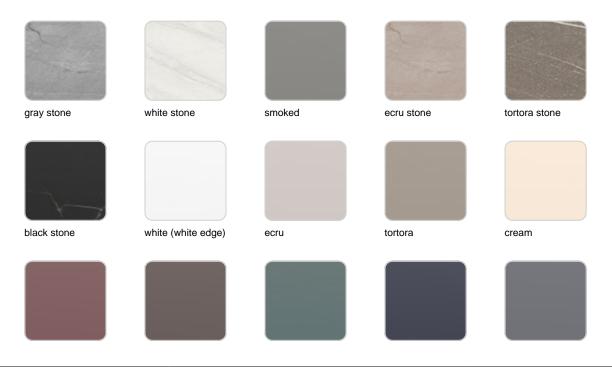

### tabletops

Solid Core Ref. VVAR02393

blue anthracite garnet green

#### HPL Ref. VVAR02393

white(black edge)

ecru(black edge)

black(black edge)

#### HPL black edge

#### Solid Core wood Ref. VVAR02393

oak1

oak2