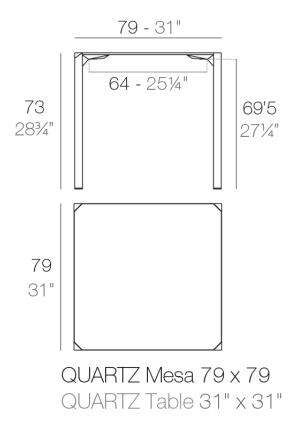

Products / Dining Tables / Quartz Dining Table 79×79

# Quartz dining table 79×79

by Ramón Esteve

The Quartz collection of modern chairs and tables, designed by <u>Ramón Esteve</u> for <u>Vondom</u>, has a distinctive appearance characterized by **vertical lines** and triangular profiles. One of its outstanding features is the line of one of its vertices, which creates an impression of lightness, making the furniture seem almost weightless, while still ensuring robust functionality.