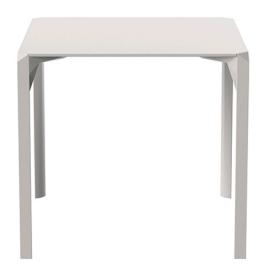

# Quartz dining table 79×79

by Ramón Esteve

The Quartz collection of modern chairs and tables, designed by <u>Ramón Esteve</u> for <u>Vondom</u>, has a distinctive appearance characterized by **vertical lines** and triangular profiles. One of its outstanding features is the line of one of its vertices, which creates an impression of lightness, making the furniture seem almost weightless, while still ensuring robust functionality.

Crafted with high quality materials, this modern collection of chairs and tables is perfect for enhancing both indoor and outdoor spaces. With its elegant design and durability, the Quartz collection blends seamlessly into any environment, striking the perfect balance between form and function.