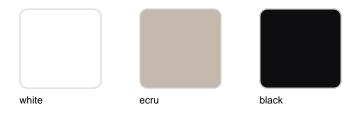

**vertical lines** and triangular profiles. One of its outstanding features is the line of one of its vertices, which creates an impression of lightness, making the furniture seem almost weightless, while still ensuring robust functionality.

Crafted with high quality materials, this modern collection of chairs and tables is perfect for enhancing both indoor and outdoor spaces. With its elegant design and durability, the Quartz collection blends seamlessly into any environment, striking the perfect balance between form and function.





### Info

#### Description

Made from polypropylene and reinforced with fiberglass manufactured by gas injection. Available in various colors. Suitable for indoor and outdoor use.

Weight: 8.51 Kg





### **Finishes**

#### finishes

BASIC PP Ref. 54204



Available in various colors

### tabletops

**HPL** 

Ref. VVAR02392



HPL black edge

Solid Core wood Ref. VVAR02392

## **VOUDOM**





oak1

oak2