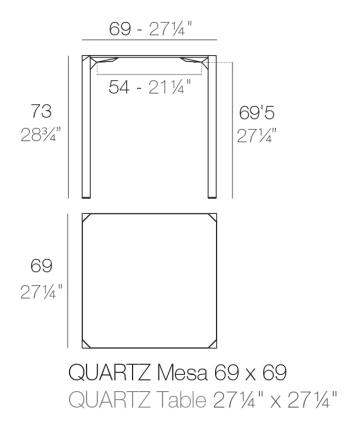

Vondom</u>, has a distinctive appearance characterized by **vertical lines** and triangular profiles. One of its outstanding features is the line of one of its vertices, which creates an impression of lightness, making the furniture seem almost weightless, while still ensuring robust functionality.

Crafted with high quality materials, this modern collection of chairs and tables is perfect for enhancing both indoor and outdoor spaces. With its elegant design and durability, the Quartz collection blends seamlessly into any environment, striking the perfect balance between form and function.





### Info

#### Description

Made from polypropylene and reinforced with fiberglass manufactured by gas injection. Available in various colors. Suitable for indoor and outdoor use.

Weight: 8.51 Kg





### **Finishes**

#### finishes

BASIC PP Ref. 54204



Available in various colors

### tabletops

**HPL** 

Ref. VVAR02392



HPL black edge

Solid Core wood Ref. VVAR02392

## **VOUDOM**





oak1

oak2