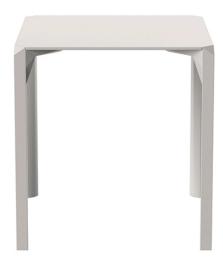

# Quartz dining table 69×69

by Ramón Esteve

The Quartz collection of modern chairs and tables, designed by <u>Ramón Esteve</u> for <u>Vondom</u>, has a distinctive appearance characterized by **vertical lines** and triangular profiles. One of its outstanding features is the line of one of its vertices, which creates an impression of lightness, making the furniture seem almost weightless, while still ensuring robust functionality.

Crafted with high quality materials, this modern collection of chairs and tables is perfect for enhancing both indoor and outdoor spaces. With its elegant design and durability, the Quartz collection blends seamlessly into any environment, striking the perfect balance between form and function.