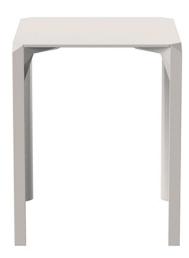

# Quartz dining table 59×59

by Ramón Esteve

The Quartz collection of modern chairs and tables, designed by <u>Ramón Esteve</u> for <u>Vondom</u>, has a distinctive appearance characterized by **vertical lines** and triangular profiles. One of its outstanding features is the line of one of its vertices, which creates an impression of lightness, making the furniture seem almost weightless, while still ensuring robust functionality.

Crafted with high quality materials, this modern collection of chairs and tables is perfect for enhancing both indoor and outdoor spaces. With its elegant design and durability, the Quartz collection blends seamlessly into any environment, striking the perfect balance between form and function.