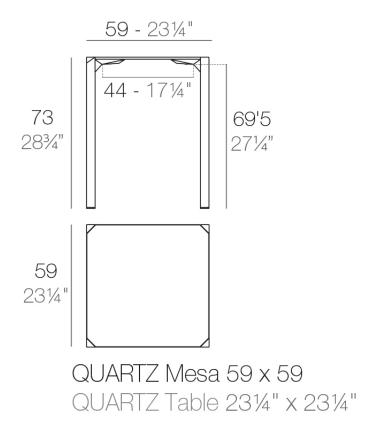

Products / Dining Tables / Quartz Dining Table 59×59

# Quartz dining table 59×59

by Ramón Esteve

The Quartz collection of modern chairs and tables, designed by <u>Ramón Esteve</u> for <u>Vondom</u>, has a distinctive appearance characterized by **vertical lines** and triangular profiles. One of its outstanding features is the line of one of its vertices, which creates an impression of lightness, making the furniture seem almost weightless, while still ensuring robust functionality.