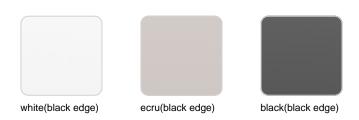

the line of one of its vertices, which creates an impression of lightness, making the furniture seem almost weightless, while still ensuring robust functionality.

Crafted with high quality materials, this modern collection of chairs and tables is perfect for enhancing both indoor and outdoor spaces. With its elegant design and durability, the Quartz collection blends seamlessly into any environment, striking the perfect balance between form and function.



# **VOUDOM**

#### Info

#### Description

Made from polypropylene and reinforced with fiberglass manufactured by gas injection. Available in various colors. Suitable for indoor and outdoor use.

Weight: 0.78 Kg





## **Finishes**

#### finishes

BASIC PP Ref. 54203



Available in various colors

### tabletops

HPL Ref. VVAR02391



HPL black edge