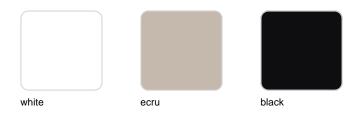

s** and triangular profiles. One of its outstanding features is the line of one of its vertices, which creates an impression of lightness, making the furniture seem almost weightless, while still ensuring robust functionality.

Crafted with high quality materials, this modern collection of chairs and tables is perfect for enhancing both indoor and outdoor spaces. With its elegant design and durability, the Quartz collection blends seamlessly into any environment, striking the perfect balance between form and function.



### **VOUDOM**

#### Info

### Description

Made from polypropylene and reinforced with fiberglass manufactured by gas injection. Available in various colors. Suitable for indoor and outdoor use.

Weight: 13.06 Kg





### **Finishes**

#### finishes

BASIC PP Ref. 54202



Available in various colors

#### tabletops

Solid Core Ref. VVAR02390



HPL Ref. VVAR02390

# **VOUDOM**







ecru(black edge)

black(black edge)

HPL black edge

#### Solid Core wood Ref. VVAR02390





oak1

oak2