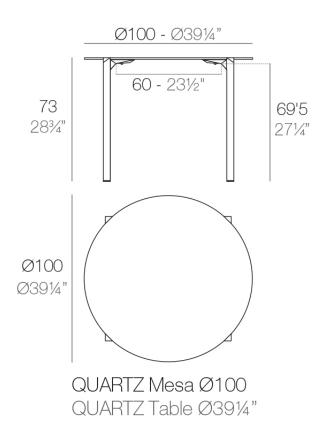

Products / Dining Tables / Quartz Dining Table ø100

# Quartz dining table ø100

by Ramón Esteve

The Quartz collection of modern chairs and tables, designed by <u>Ramón Esteve</u> for <u>Vondom</u>, has a distinctive appearance characterized by **vertical lines** and triangular profiles. One of its outstanding features is the line of one of its vertices, which creates an impression of lightness, making the furniture seem almost weightless, while still ensuring robust functionality.