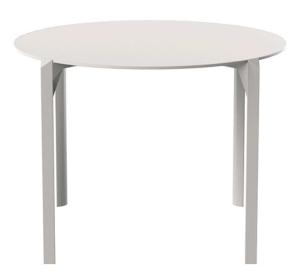

# Quartz dining table ø100

by Ramón Esteve

The Quartz collection of modern chairs and tables, designed by <u>Ramón Esteve</u> for <u>Vondom</u>, has a distinctive appearance characterized by **vertical lines** and triangular profiles. One of its outstanding features is the line of one of its vertices, which creates an impression of lightness, making the furniture seem almost weightless, while still ensuring robust functionality.

Crafted with high quality materials, this modern collection of chairs and tables is perfect for enhancing both indoor and outdoor spaces. With its elegant design and durability, the Quartz collection blends seamlessly into any environment, striking the perfect balance between form and function.