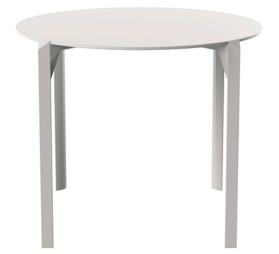

## Quartz dining table Ø90 by Ramón Esteve

The Quartz collection of modern chairs and tables, designed by <u>Ramón Esteve</u> for <u>Vondom</u>, has a distinctive appearance characterized by **vertical lines** and triangular profiles. One of its outstanding features is the line of one of its vertices, which creates an impression of lightness, making the furniture seem almost weightless, while still ensuring robust functionality.

Crafted with high quality materials, this modern collection of chairs and tables is perfect for enhancing both indoor and outdoor spaces. With its elegant design and durability, the Quartz collection blends seamlessly into any environment, striking the perfect balance between form and function.