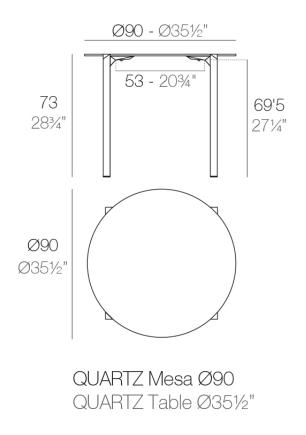

Products / Dining Tables / Quartz Dining Table Ø90

## Quartz dining table Ø90 by Ramón Esteve

The Quartz collection of modern chairs and tables, designed by <u>Ramón Esteve</u> for <u>Vondom</u>, has a distinctive appearance characterized by **vertical lines** and triangular profiles. One of its outstanding features is the line of one of its vertices, which creates an impression of lightness, making the furniture seem almost weightless, while still ensuring robust functionality.