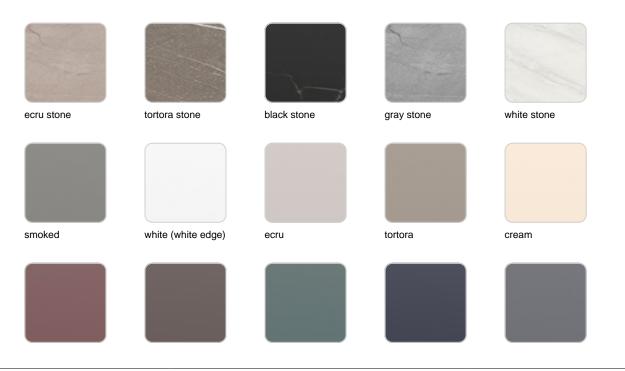

## Finishes

finishes BASIC PP Ref. 54201

Available in various colors

### tabletops

#### Solid Core Ref. VVAR02351

| garnet    | brown | green | blue | anthracite |
|-----------|-------|-------|------|------------|
|           |       |       |      |            |
|           |       |       |      |            |
| HPL       |       |       |      |            |
| Ref. VVAR | )2351 |       |      |            |
|           |       |       |      |            |