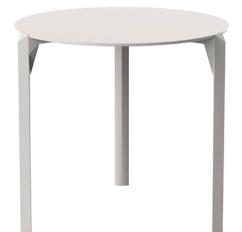

### Quartz dining table Ø79 by Ramón Esteve

The Quartz collection of modern chairs and tables, designed by <u>Ramón Esteve</u> for <u>Vondom</u>, has a distinctive appearance characterized by **vertical lines** and triangular profiles. One of its outstanding features is the line of one of its vertices, which creates an impression of lightness, making the furniture seem almost weightless, while still ensuring robust functionality.

Crafted with high quality materials, this modern collection of chairs and tables is perfect for enhancing both indoor and outdoor spaces. With its elegant design and durability, the Quartz collection blends seamlessly into any environment, striking the perfect balance between form and function.