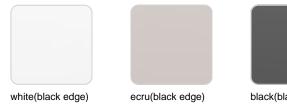

### Finishes

| finishes               |      |       |  |
|------------------------|------|-------|--|
| BASIC PP<br>Ref. 54200 |      |       |  |
|                        |      |       |  |
| white                  | ecru | black |  |

Available in various colors

#### tabletops

Solid Core Ref. VVAR02350

white (white edge)

HPL Ref. VVAR02350

## **VONDOM**

ecru(black edge)

black(black edge)

#### HPL black edge