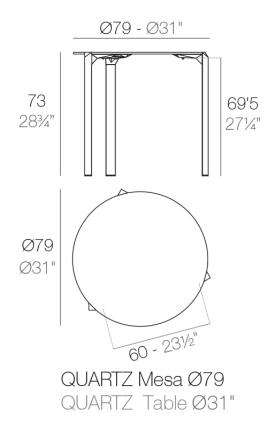

has a distinctive appearance characterized by **vertical lines** and triangular profiles. One of its outstanding features is the line of one of its vertices, which creates an impression of lightness, making the furniture seem almost weightless, while still ensuring robust functionality.

Crafted with high quality materials, this modern collection of chairs and tables is perfect for enhancing both indoor and outdoor spaces. With its elegant design and durability, the Quartz collection blends seamlessly into any environment, striking the perfect balance between form and function.



# **VOИDOM**

### Info

#### Description

Made from polypropylene and reinforced with fiberglass manufactured by gas injection. Available in various colors. Suitable for indoor and outdoor use.

Weight: 8.31 Kg



## **VOИDOM**

### Finishes

| finishes               |      |       |  |
|------------------------|------|-------|--|
| BASIC PP<br>Ref. 54200 |      |       |  |
|                        |      |       |  |
| white                  | ecru | black |  |

Available in various colors

#### tabletops

Solid Core Ref. VVAR02350



white (white edge)

HPL Ref. VVAR02350

## **VONDOM**





ecru(black edge)

black(black edge)

#### HPL black edge

### **VOИDOM**