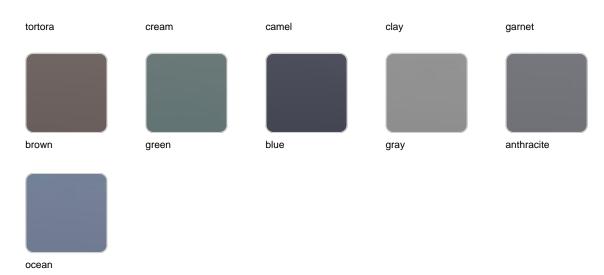

of lightness, making the furniture seem almost weightless, while still ensuring robust functionality.

Crafted with high quality materials, this modern collection of chairs and tables is perfect for enhancing both indoor and outdoor spaces. With its elegant design and durability, the Quartz collection blends seamlessly into any environment, striking the perfect balance between form and function.





### Info

### Description

Made from polypropylene and reinforced with fiberglass manufactured by gas injection. Available in various colors. Suitable for indoor and outdoor use.

Weight: 6.53 Kg



QUARTZ Mesa Ø69 QUARTZ Table Ø271/4"

## **VOUDOM**

### **Finishes**

#### finishes

BASIC PP Ref. 54199



Available in various colors

### tabletops

Solid Core Ref. VVAR02349



## **VOUDOM**



HPL Ref. VVAR02349



HPL black edge

#### Solid Core wood Ref. VVAR02349