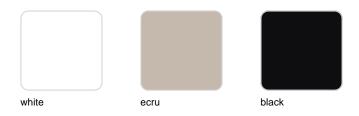

its outstanding features is the line of one of its vertices, which creates an impression of lightness, making the furniture seem almost weightless, while still ensuring robust functionality.

Crafted with high quality materials, this modern collection of chairs and tables is perfect for enhancing both indoor and outdoor spaces. With its elegant design and durability, the Quartz collection blends seamlessly into any environment, striking the perfect balance between form and function.





### Info

### Description

Made from polypropylene and reinforced with fiberglass manufactured by gas injection. Available in various colors. Suitable for indoor and outdoor use.

Weight: 6.53 Kg



QUARTZ Mesa Ø69 QUARTZ Table Ø271/4"

## **VOUDOM**

### **Finishes**

#### finishes

BASIC PP Ref. 54199



Available in various colors

### tabletops

Solid Core Ref. VVAR02349



## **VOUDOM**



HPL Ref. VVAR02349



HPL black edge

#### Solid Core wood Ref. VVAR02349