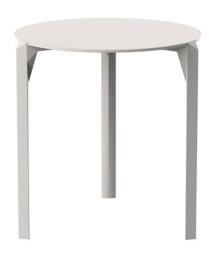

# Quartz dining table ø69

by Ramón Esteve

The Quartz collection of modern chairs and tables, designed by <u>Ramón Esteve</u> for <u>Vondom</u>, has a distinctive appearance characterized by **vertical lines** and triangular profiles. One of its outstanding features is the line of one of its vertices, which creates an impression of lightness, making the furniture seem almost weightless, while still ensuring robust functionality.

Crafted with high quality materials, this modern collection of chairs and tables is perfect for enhancing both indoor and outdoor spaces. With its elegant design and durability, the Quartz collection blends seamlessly into any environment, striking the perfect balance between form and function.