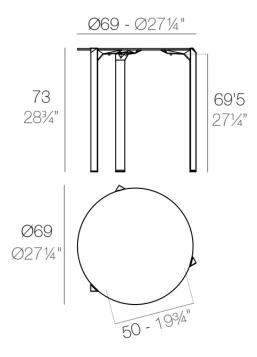

### Description

Made from polypropylene and reinforced with fiberglass manufactured by gas injection. Available in various colors. Suitable for indoor and outdoor use.

Weight: 6.53 Kg

QUARTZ Mesa Ø69 QUARTZ Table Ø271/4"