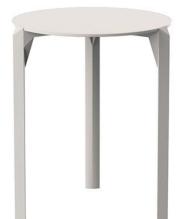

## Quartz dining table Ø59 by Ramón Esteve

The Quartz collection of modern chairs and tables, designed by <u>Ramón Esteve</u> for <u>Vondom</u>, has a distinctive appearance characterized by **vertical lines** and triangular profiles. One of its outstanding features is the line of one of its vertices, which creates an impression of lightness, making the furniture seem almost weightless, while still ensuring robust functionality.

Crafted with high quality materials, this modern collection of chairs and tables is perfect for enhancing both indoor and outdoor spaces. With its elegant design and durability, the Quartz collection blends seamlessly into any environment, striking the perfect balance between form and function.