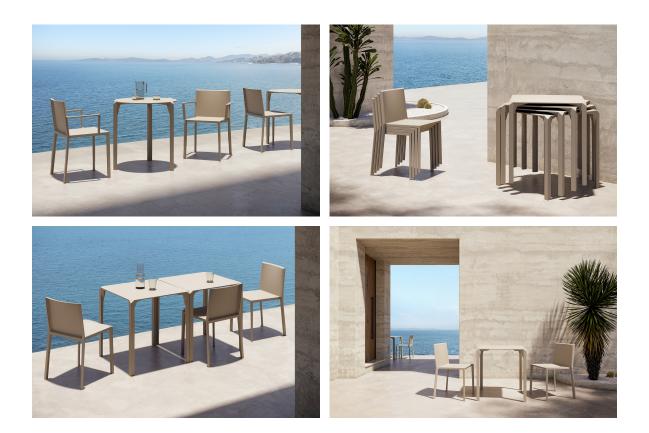

s seamlessly into any environment, striking the perfect balance between form and function.



# **VOИDOM**

## Info

#### Description

Made from polypropylene and reinforced with fiberglass manufactured by gas injection. Available in various colors. Suitable for indoor and outdoor use.

Weight: 5.1 Kg



QUARTZ Mesa Ø59 QUARTZ Table Ø231/4"

# **VOИDOM**

### Finishes

| finishes               |      |       |   |
|------------------------|------|-------|---|
| BASIC PP<br>Ref. 54198 |      |       |   |
|                        |      |       |   |
|                        |      |       |   |
| white                  | ecru | black | * |

Available in various colors

#### tabletops

#### HPL Ref. VVAR02348







white(black edge)

ecru(black edge)



#### HPL black edge



## Ambients