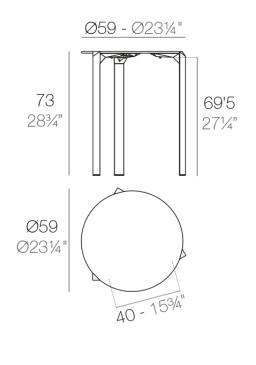

#### Description

Made from polypropylene and reinforced with fiberglass manufactured by gas injection. Available in various colors. Suitable for indoor and outdoor use.

Weight: 5.1 Kg

QUARTZ Mesa Ø59 QUARTZ Table Ø231/4"