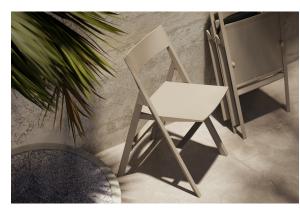

and triangular profiles. One of its outstanding features is the line of one of its vertices, which creates an impression of lightness, making the furniture seem almost weightless, while still ensuring robust functionality.

Crafted with high quality materials, this modern collection of chairs and tables is perfect for enhancing both indoor and outdoor spaces. With its elegant design and durability, the Quartz collection blends seamlessly into any environment, striking the perfect balance between form and function.



## **VOUDOM**

#### Info

#### Description

Injected polypropylene with fiber glass. Stackable. Item suitable for indoor and outdoor use.

Weight: 4.81 Kg





### **Finishes**

#### finishes

BASIC PP Ref. 54197



Available in various colors

# **VOUDOM**

### **Ambients**