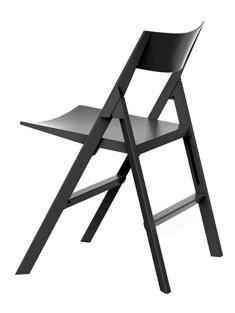

## Quartz folding chair

by Ramón Esteve

The Quartz collection of modern chairs and tables, designed by <u>Ramón Esteve</u> for <u>Vondom</u>, has a distinctive appearance characterized by **vertical lines** and triangular profiles. One of its outstanding features is the line of one of its vertices, which creates an impression of lightness, making the furniture seem almost weightless, while still ensuring robust functionality.

Crafted with high quality materials, this modern collection of chairs and tables is perfect for enhancing both indoor and outdoor spaces. With its elegant design and durability, the Quartz collection blends seamlessly into any environment, striking the perfect balance between form and function.