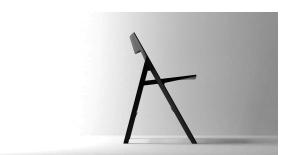

## Quartz folding chair

by Ramón Esteve

The Quartz collection of modern chairs and tables, designed by <u>Ramón Esteve</u> for <u>Vondom</u>, has a distinctive appearance characterized by **vertical lines** and triangular profiles. One of its outstanding features is the line of one of its vertices, which creates an impression of lightness, making the furniture seem almost weightless, while still ensuring robust functionality.

Crafted with high quality materials, this modern collection of chairs and tables is perfect for enhancing both indoor and outdoor spaces. With its elegant design and durability, the Quartz collection blends seamlessly into any environment, striking the perfect balance between form and function.