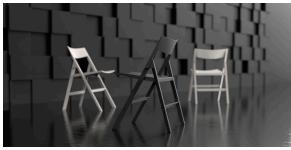

## Quartz folding chair

by Ramón Esteve

The Quartz collection of modern chairs and tables, designed by <u>Ramón Esteve</u> for <u>Vondom</u>, has a distinctive appearance characterized by **vertical lines** and triangular profiles. One of its outstanding features is the line of one of its vertices, which creates an impression of lightness, making the furniture seem almost weightless, while still ensuring robust functionality.

Crafted with high quality materials, this modern collection of chairs and tables is perfect for enhancing both indoor and outdoor spaces. With its elegant design and durability, the Quartz collection blends seamlessly into any environment, striking the perfect balance between form and function.