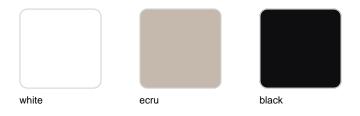

s a distinctive appearance characterized by **vertical lines** and triangular profiles. One of its outstanding features is the line of one of its vertices, which creates an impression of lightness, making the furniture seem almost weightless, while still ensuring robust functionality.

Crafted with high quality materials, this modern collection of chairs and tables is perfect for enhancing both indoor and outdoor spaces. With its elegant design and durability, the Quartz collection blends seamlessly into any environment, striking the perfect balance between form and function.



## **VOUDOM**

#### Info

#### Description

Injected polypropylene with fiber glass. Stackable. Item suitable for indoor and outdoor use.

Weight: 4.81 Kg





### **Finishes**

#### finishes

BASIC PP Ref. 54197



Available in various colors

# **VOUDOM**

### **Ambients**