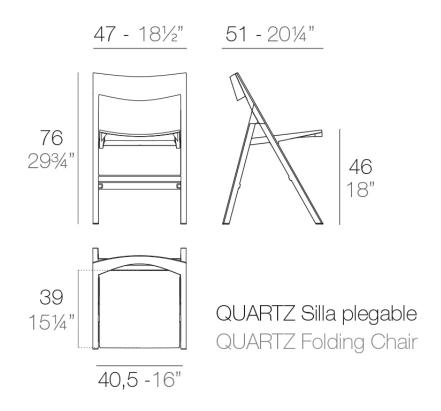

#### Description

Injected polypropylene with fiber glass. Stackable. Item suitable for indoor and outdoor use.

Weight: 4.81 Kg