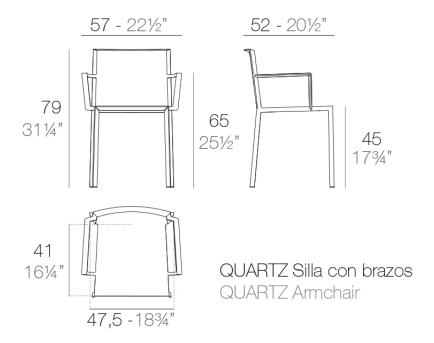

### Description

Injected polypropylene with fiber glass. Stackable. Item suitable for indoor and outdoor use.

Weight: 3 Kg