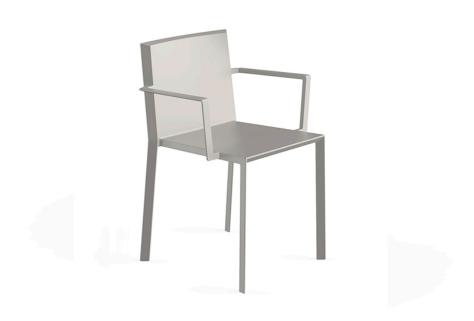

### Quartz chair with arms

by Ramón Esteve

The Quartz collection of modern chairs and tables, designed by <u>Ramón Esteve</u> for <u>Vondom</u>, has a distinctive appearance characterized by **vertical lines** and triangular profiles. One of its outstanding features is the line of one of its vertices, which creates an impression of lightness, making the furniture seem almost weightless, while still ensuring robust functionality.

Crafted with high quality materials, this modern collection of chairs and tables is perfect for enhancing both indoor and outdoor spaces. With its elegant design and durability, the Quartz collection blends seamlessly into any environment, striking the perfect balance between form and function.