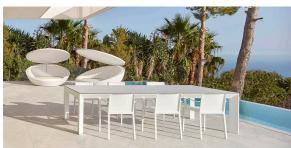

### Quartz chair with arms

by Ramón Esteve

The Quartz collection of modern chairs and tables, designed by <u>Ramón Esteve</u> for <u>Vondom</u>, has a distinctive appearance characterized by **vertical lines** and triangular profiles. One of its outstanding features is the line of one of its vertices, which creates an impression of lightness, making the furniture seem almost weightless, while still ensuring robust functionality.

Crafted with high quality materials, this modern collection of chairs and tables is perfect for enhancing both indoor and outdoor spaces. With its elegant design and durability, the Quartz collection blends seamlessly into any environment, striking the perfect balance between form and function.

## **Ambients**