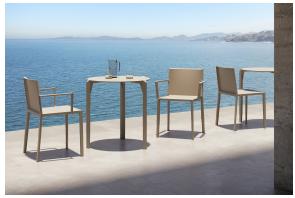

### Quartz chair with arms

by Ramón Esteve

The Quartz collection of modern chairs and tables, designed by <u>Ramón Esteve</u> for <u>Vondom</u>, has a distinctive appearance characterized by **vertical lines** and triangular profiles. One of its outstanding features is the line of one of its vertices, which creates an impression of lightness, making the furniture seem almost weightless, while still ensuring robust functionality.

Crafted with high quality materials, this modern collection of chairs and tables is perfect for enhancing both indoor and outdoor spaces. With its elegant design and durability, the Quartz collection blends seamlessly into any environment, striking the perfect balance between form and function.

## **Ambients**