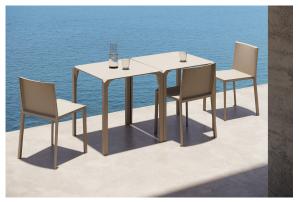

### Quartz chair with arms

by Ramón Esteve

The Quartz collection of modern chairs and tables, designed by <u>Ramón Esteve</u> for <u>Vondom</u>, has a distinctive appearance characterized by **vertical lines** and triangular profiles. One of its outstanding features is the line of one of its vertices, which creates an impression of lightness, making the furniture seem almost weightless, while still ensuring robust functionality.

Crafted with high quality materials, this modern collection of chairs and tables is perfect for enhancing both indoor and outdoor spaces. With its elegant design and durability, the Quartz collection blends seamlessly into any environment, striking the perfect balance between form and function.

## **Ambients**