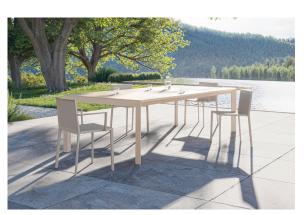

### Quartz chair with arms

by Ramón Esteve

The Quartz collection of modern chairs and tables, designed by <u>Ramón Esteve</u> for <u>Vondom</u>, has a distinctive appearance characterized by **vertical lines** and triangular profiles. One of its outstanding features is the line of one of its vertices, which creates an impression of lightness, making the furniture seem almost weightless, while still ensuring robust functionality.

Crafted with high quality materials, this modern collection of chairs and tables is perfect for enhancing both indoor and outdoor spaces. With its elegant design and durability, the Quartz collection blends seamlessly into any environment, striking the perfect balance between form and function.