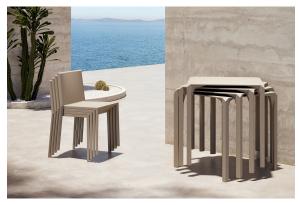

s outstanding features is the line of one of its vertices, which creates an impression of lightness, making the furniture seem almost weightless, while still ensuring robust functionality.

Crafted with high quality materials, this modern collection of chairs and tables is perfect for enhancing both indoor and outdoor spaces. With its elegant design and durability, the Quartz collection blends seamlessly into any environment, striking the perfect balance between form and function.



# **VOUDOM**

#### Info

#### Description

Injected polypropylene with fiber glass. Stackable. Item suitable for indoor and outdoor use.

Weight: 3 Kg





## **Accessories**

• Fabric

Fabric



## **Finishes**

#### finishes

BASIC PP Ref. 54194



Available in various colors

# **VOUDOM**

## **Ambients**