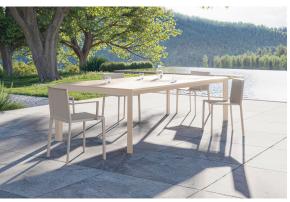

#### by Ramón Esteve

The Quartz collection of modern chairs and tables, designed by <u>Ramón Esteve</u> for <u>Vondom</u>, has a distinctive appearance characterized by **vertical lines** and triangular profiles. One of its outstanding features is the line of one of its vertices, which creates an impression of lightness, making the furniture seem almost weightless, while still ensuring robust functionality.

Crafted with high quality materials, this modern collection of chairs and tables is perfect for enhancing both indoor and outdoor spaces. With its elegant design and durability, the Quartz collection blends seamlessly into any environment, striking the perfect balance between form and function.