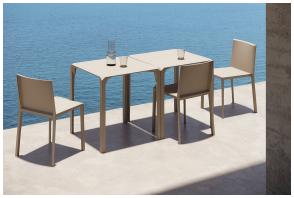

#### by Ramón Esteve

The Quartz collection of modern chairs and tables, designed by <u>Ramón Esteve</u> for <u>Vondom</u>, has a distinctive appearance characterized by **vertical lines** and triangular profiles. One of its outstanding features is the line of one of its vertices, which creates an impression of lightness, making the furniture seem almost weightless, while still ensuring robust functionality.

Crafted with high quality materials, this modern collection of chairs and tables is perfect for enhancing both indoor and outdoor spaces. With its elegant design and durability, the Quartz collection blends seamlessly into any environment, striking the perfect balance between form and function.