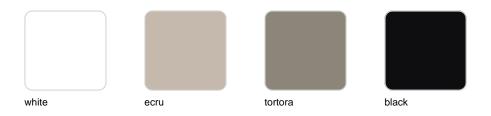

rized by **vertical lines** and triangular profiles. One of its outstanding features is the line of one of its vertices, which creates an impression of lightness, making the furniture seem almost weightless, while still ensuring robust functionality.

Crafted with high quality materials, this modern collection of chairs and tables is perfect for enhancing both indoor and outdoor spaces. With its elegant design and durability, the Quartz collection blends seamlessly into any environment, striking the perfect balance between form and function.



# **VOUDOM**

#### Info

#### Description

Injected polypropylene with fiber glass. Stackable. Item suitable for indoor and outdoor use.

Weight: 3 Kg





## **Accessories**

• Fabric

Fabric



## **Finishes**

#### finishes

BASIC PP Ref. 54194



Available in various colors

# **VOUDOM**

## **Ambients**