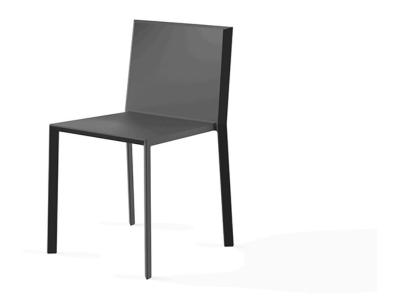

## Quartz chair

#### by Ramón Esteve

The Quartz collection of modern chairs and tables, designed by <u>Ramón Esteve</u> for <u>Vondom</u>, has a distinctive appearance characterized by **vertical lines** and triangular profiles. One of its outstanding features is the line of one of its vertices, which creates an impression of lightness, making the furniture seem almost weightless, while still ensuring robust functionality.

Crafted with high quality materials, this modern collection of chairs and tables is perfect for enhancing both indoor and outdoor spaces. With its elegant design and durability, the Quartz collection blends seamlessly into any environment, striking the perfect balance between form and function.