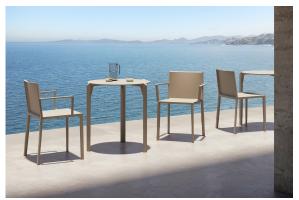

#### by Ramón Esteve

The Quartz collection of modern chairs and tables, designed by <u>Ramón Esteve</u> for <u>Vondom</u>, has a distinctive appearance characterized by **vertical lines** and triangular profiles. One of its outstanding features is the line of one of its vertices, which creates an impression of lightness, making the furniture seem almost weightless, while still ensuring robust functionality.

Crafted with high quality materials, this modern collection of chairs and tables is perfect for enhancing both indoor and outdoor spaces. With its elegant design and durability, the Quartz collection blends seamlessly into any environment, striking the perfect balance between form and function.