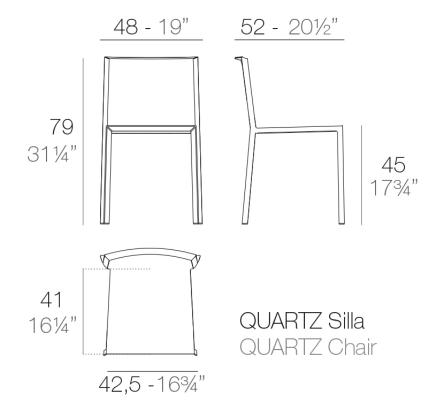

## Quartz chair

#### by Ramón Esteve

The Quartz collection of modern chairs and tables, designed by <u>Ramón Esteve</u> for <u>Vondom</u>, has a distinctive appearance characterized by **vertical lines** and triangular profiles. One of its outstanding features is the line of one of its vertices, which creates an impression of lightness, making the furniture seem almost weightless, while still ensuring robust functionality.