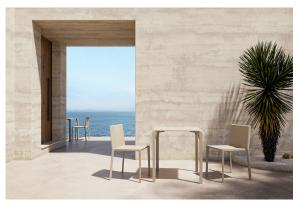

#### by Ramón Esteve

The Quartz collection of modern chairs and tables, designed by <u>Ramón Esteve</u> for <u>Vondom</u>, has a distinctive appearance characterized by **vertical lines** and triangular profiles. One of its outstanding features is the line of one of its vertices, which creates an impression of lightness, making the furniture seem almost weightless, while still ensuring robust functionality.

Crafted with high quality materials, this modern collection of chairs and tables is perfect for enhancing both indoor and outdoor spaces. With its elegant design and durability, the Quartz collection blends seamlessly into any environment, striking the perfect balance between form and function.