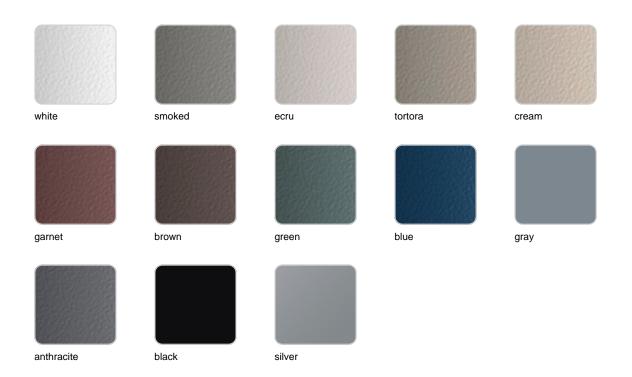

## **Finishes**

### finishes

#### LACQUERED Ref. 54183F

Lacquered aluminium profile.