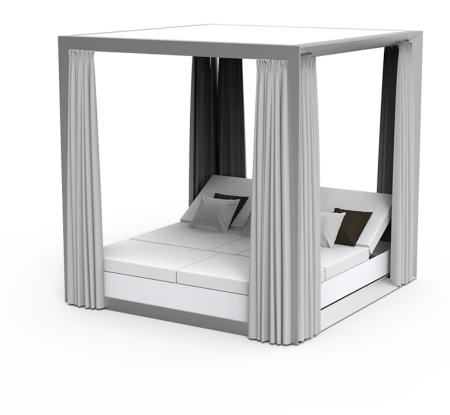

# Vela canopy with curtains

by Ramón Esteve

Vela collection, designed by <u>Ramón Esteve</u> for <u>Vondom</u>, captures the essence of modern design in outdoor living. This collection of contemporary outdoor furniture and planters is crafted to provide exceptional comfort and quality, similar to indoor furnishings, while retaining its distinctive features. With a focus on sleek design, each piece enhances contemporary outdoor furniture and showcases the feeling of modern luxury.

### Description

Canopy system made of thermo-lacquered aluminium profiles. Ceiling made of Sunvision fabric and curtains of Velum fabric . Item suitable for indoor and outdoor use.

Weight: 80.43 Kg

VELA Pérgola con cortinas (daybed no incluido) VELA Canopy with curtain (daybed not included)