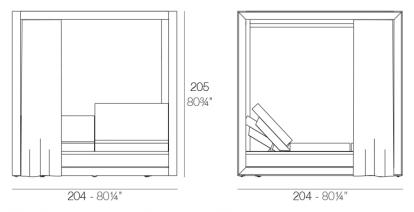

### Description

Canopy system made of thermo-lacquered aluminium profiles. Ceiling made of Sunvision fabric and curtains of Velum fabric . Item suitable for indoor and outdoor use.

Weight: 80.43 Kg

VELA Pérgola con cortinas (daybed no incluido) VELA Canopy with curtain (daybed not included)