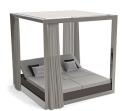

# Vela canopy with curtains

by Ramón Esteve

Vela collection, designed by <u>Ramón Esteve</u> for <u>Vondom</u>, captures the essence of modern design in outdoor living. This collection of contemporary outdoor furniture and planters is crafted to provide exceptional comfort and quality, similar to indoor furnishings, while retaining its distinctive features. With a focus on sleek design, each piece enhances contemporary outdoor furniture and showcases the feeling of modern luxury.

### Description

Canopy system made of thermo-lacquered aluminium profiles. Ceiling made of Sunvision fabric and curtains of Velum fabric . Item suitable for indoor and outdoor use.

Weight: 80.43 Kg

VELA Pérgola con cortinas (daybed no incluido) VELA Canopy with curtain (daybed not included)