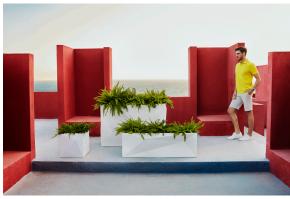

e DMX transmitter (not included). There are two options to choose from: Professional XLR DMX and Home WIFI DMX. (Remote control included). Optional battery

**RGBW LED BATTERY** Ref. 54177Y



Unit with internal lighting with battery-powered RGBW LED technology. Includes charger and remote control for switching colors and charger. Available only in matte ice white finish.

**RGBW LED DMX BATTERY** Ref. 54177DY



ice 2101

Unit with internal lighting with RGBW LED technology and remote control unit for switching colors. Also controlLED by DMX-1024 (wireless), enabling communication between one or more products simultaneously via the DMX



transmitter (not included). There are two options to choose from: Professional XLR DMX and Home WIFI DMX. (Remote control included).

### **Ambients**