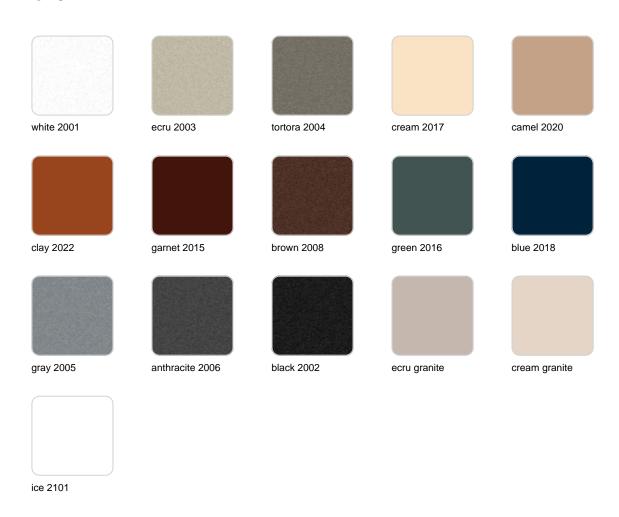

### **Finishes**

#### finishes

#### BASIC Ref. 54177A

Matt Polyethylene

SELF-WATERING Ref. 54177R

Self-watering system included in all planters except those with basic finish

#### LACQUERED Ref. 54177F

Lacquered Polyethylene