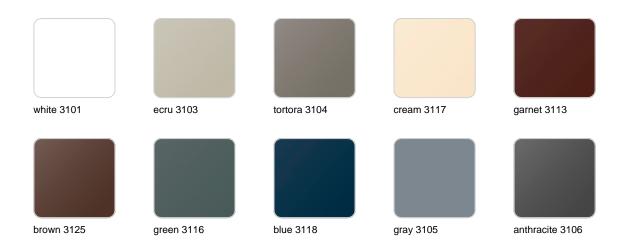

### **Finishes**

#### finishes

#### BASIC Ref. 54177A

Matt Polyethylene

SELF-WATERING Ref. 54177R

Self-watering system included in all planters except those with basic finish

#### LACQUERED Ref. 54177F

Lacquered Polyethylene