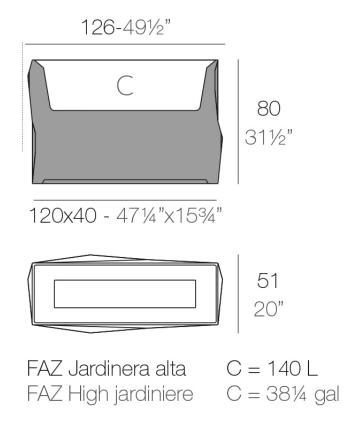

#### Description

Pot made of polyethylene resin by rotational moulding.100% Recyclable. Item suitable for indoor and outdoor use. Available in different finishes.

Weight: 20.47 Kg