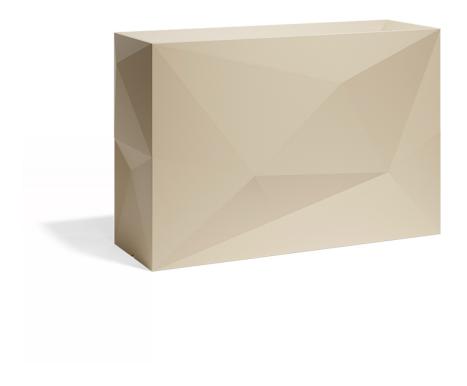

#### Description

Pot made of polyethylene resin by rotational moulding.100% Recyclable. Item suitable for indoor and outdoor use. Available in different finishes.

Weight: 20.47 Kg