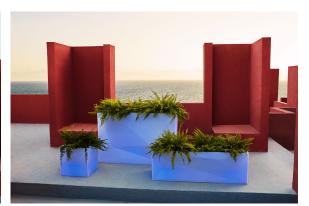

#### lighting

WHITE LED Ref. 54177W

ice 2101

White internally lit unit with LED technology. Available only in matte ice white finish.

RGBW LED Ref. 54177L

ice 2101

Unit with internal lighting with RGBW LED technology and remote control unit for switching colors. Available only in matte ice white finish. Remote control included.

RGBW LED DMX Ref. 54177D

Unit with internal lighting with RGBW LED technology and remote control unit for switching colors. Also controlLED by DMX-1024 (wireless), enabling communication between one or more products simultaneously via the DMX transmitter (not included). There are two options to choose from: Professional XLR DMX and Home WIFI DMX. (Remote control included). Optional battery

**RGBW LED BATTERY** Ref. 54177Y

Unit with internal lighting with battery-powered RGBW LED technology. Includes charger and remote control for switching colors and charger. Available only in matte ice white finish.

**RGBW LED DMX BATTERY** Ref. 54177DY

ice 2101

Unit with internal lighting with RGBW LED technology and remote control unit for switching colors. Also controlLED by DMX-1024 (wireless), enabling communication between one or more products simultaneously via the DMX

transmitter (not included). There are two options to choose from: Professional XLR DMX and Home WIFI DMX. (Remote control included).