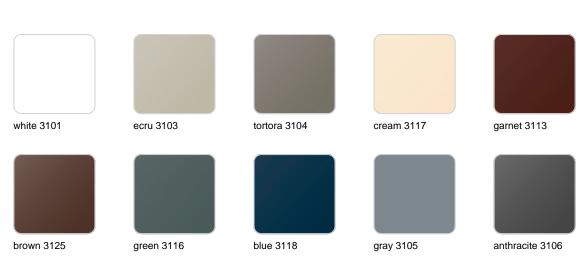

## Finishes

finishes

| BASIC<br>Ref. 54176A |                 |              |              |               |
|----------------------|-----------------|--------------|--------------|---------------|
|                      |                 |              |              |               |
| white 2001           | ecru 2003       | tortora 2004 | cream 2017   | camel 2020    |
| clay 2022            | garnet 2015     | brown 2008   | green 2016   | blue 2018     |
|                      |                 |              |              |               |
| gray 2005            | anthracite 2006 | black 2002   | ecru granite | cream granite |
|                      |                 |              |              |               |

#### SELF-WATERING Ref. 54176R

| white 2001 | ecru 2003       | tortora 2004 | cream 2017   | camel 2020    |
|------------|-----------------|--------------|--------------|---------------|
|            |                 |              |              |               |
| clay 2022  | garnet 2015     | brown 2008   | green 2016   | blue 2018     |
|            |                 |              |              |               |
| gray 2005  | anthracite 2006 | black 2002   | ecru granite | cream granite |
|            |                 |              |              |               |