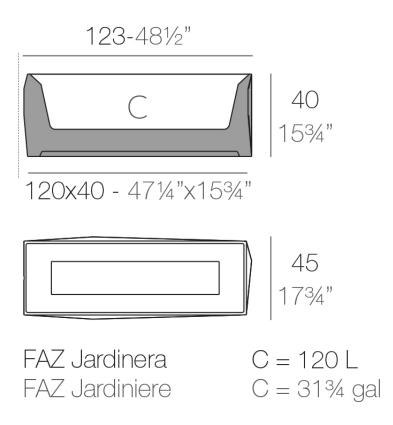

### Description

Pot made of polyethylene resin by rotational moulding.100% Recyclable. Item suitable for indoor and outdoor use. Available in different finishes.

Weight: 13.35 Kg