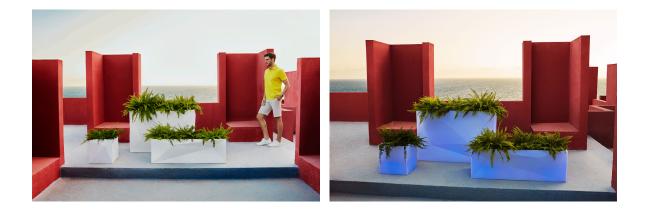

y via the DMX transmitter (not included). There are two options to choose from: Professional XLR DMX and Home WIFI DMX. (Remote control included). Optional battery

RGBW LED BATTERY Ref. 54176Y



Unit with internal lighting with battery-powered RGBW LED technology. Includes charger and remote control for switching colors and charger. Available only in matte ice white finish.

#### RGBW LED DMX BATTERY Ref. 54176DY

ice 2101

Unit with internal lighting with RGBW LED technology and remote control unit for switching colors. Also controlLED by DMX-1024 (wireless), enabling communication between one or more products simultaneously via the DMX



transmitter (not included). There are two options to choose from: Professional XLR DMX and Home WIFI DMX. (Remote control included).



## Ambients