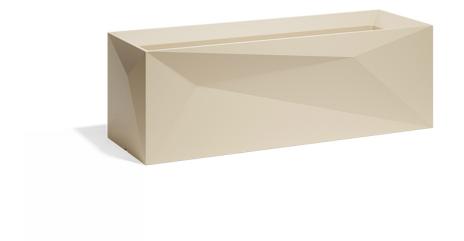

Products / Planters / Faz Jardiniere 40x120x40cm

## Faz jardiniere 40x120x40cm by Ramón Esteve

A commitment to minimalist aesthetics, Faz is a sleek and contemporary ensemble of outdoor furniture and planters designed by <u>Ramón Esteve</u> for <u>Vondom</u>. Esteve's creative vision for Faz transcends mere functionality and aims to integrate and harmonize with different spaces, be they residential or expansive installations. Through a deliberate selection of materials and the strategic incorporation of lighting elements, Ramón Esteve has created an atmosphere that exudes serenity, timelessness and an universality. His ability to blend form and function creates an immersive experience where the boundaries between indoors and outdoors are blurred, leaving behind only an impression of cohesive elegance. In short, he is the mastermind behind Faz's ambience.

### Description

Pot made of polyethylene resin by rotational moulding.100% Recyclable. Item suitable for indoor and outdoor use. Available in different finishes.

Weight: 13.35 Kg