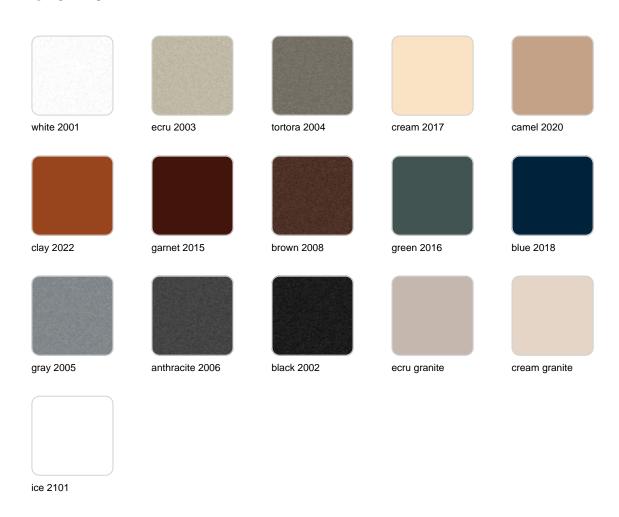

### **Finishes**

#### finishes

#### BASIC Ref. 54175A

Matt Polyethylene

SELF-WATERING Ref. 54175R

Self-watering system included in all planters except those with basic finish

#### LACQUERED Ref. 54175F

Lacquered Polyethylene