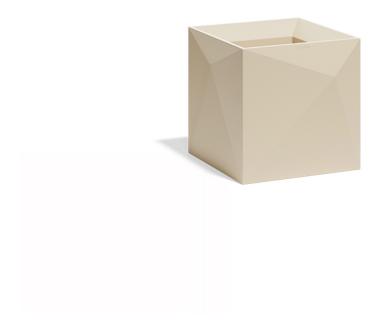

#### Description

Pot made of polyethylene resin by rotational moulding.100% Recyclable. Item suitable for indoor and outdoor use. Available in different finishes.

Weight: 5.1 Kg