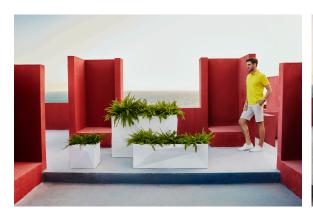

X transmitter (not included). There are two options to choose from: Professional XLR DMX and Home WIFI DMX. (Remote control included). Optional battery

RGBW LED BATTERY Ref. 54175Y



ICE 2 10 1

Unit with internal lighting with battery-powered RGBW LED technology. Includes charger and remote control for switching colors and charger. Available only in matte ice white finish.

RGBW LED DMX BATTERY Ref. 54175DY



ice 2101

Unit with internal lighting with RGBW LED technology and remote control unit for switching colors. Also controlLED by DMX-1024 (wireless), enabling communication between one or more products simultaneously via the DMX



transmitter (not included). There are two options to choose from: Professional XLR DMX and Home WIFI DMX. (Remote control included).

### **Ambients**