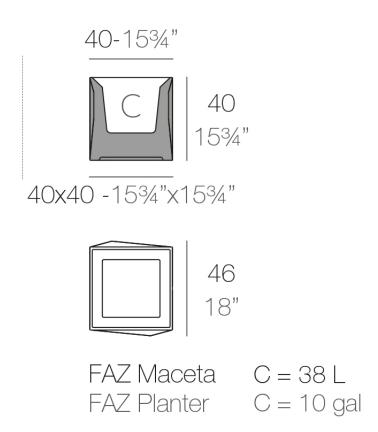

Products / Planters / Faz Planter 40cm

## Faz planter 40cm

by Ramón Esteve

A commitment to minimalist aesthetics, Faz is a sleek and contemporary ensemble of outdoor furniture and planters designed by <u>Ramón Esteve</u> for <u>Vondom</u>. Esteve's creative vision for Faz transcends mere functionality and aims to integrate and harmonize with different spaces, be they residential or expansive installations. Through a deliberate selection of materials and the strategic incorporation of lighting elements, Ramón Esteve has created an atmosphere that exudes serenity, timelessness and an universality. His ability to blend form and function creates an immersive experience where the boundaries between indoors and outdoors are blurred, leaving behind only an impression of cohesive elegance. In short, he is the mastermind behind Faz's ambience.

#### Description

Pot made of polyethylene resin by rotational moulding.100% Recyclable. Item suitable for indoor and outdoor use. Available in different finishes.

Weight: 5.1 Kg