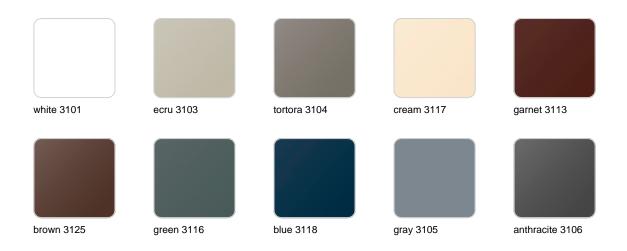

### **Finishes**

#### finishes

#### BASIC Ref. 54175A

Matt Polyethylene

SELF-WATERING Ref. 54175R

Self-watering system included in all planters except those with basic finish

#### LACQUERED Ref. 54175F

Lacquered Polyethylene