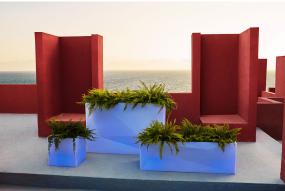

transmitter (not included). There are two options to choose from: Professional XLR DMX and Home WIFI DMX. (Remote control included). Optional battery

RGBW LED BATTERY Ref. 54175Y



ICE 2 10 1

Unit with internal lighting with battery-powered RGBW LED technology. Includes charger and remote control for switching colors and charger. Available only in matte ice white finish.

RGBW LED DMX BATTERY Ref. 54175DY



ice 2101

Unit with internal lighting with RGBW LED technology and remote control unit for switching colors. Also controlLED by DMX-1024 (wireless), enabling communication between one or more products simultaneously via the DMX



transmitter (not included). There are two options to choose from: Professional XLR DMX and Home WIFI DMX. (Remote control included).

### **Ambients**