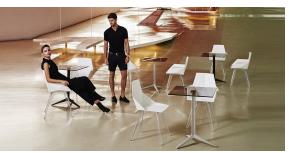

oration of lighting elements, Ramón Esteve has created an atmosphere that exudes serenity, timelessness and an universality. His ability to blend form and function creates an immersive experience where the boundaries between indoors and outdoors are blurred, leaving behind only an impression of cohesive elegance. In short, he is the mastermind behind Faz's ambience.

# **VOUDOM**



### **VOUDOM**

### Info

#### Description

Extruded aluminum tube with cast aluminum base coated with epoxy baked painting. Item suitable for indoor and outdoor use. Table top not included.

Weight: 11.88 Kg





### **Finishes**

#### finishes

#### ALUMINIUM BASE Ref. 54167



Powder coated aluminum base with non collapsable attachment made of polyamide and fiber glass

# **VOUDOM**

### **Ambients**