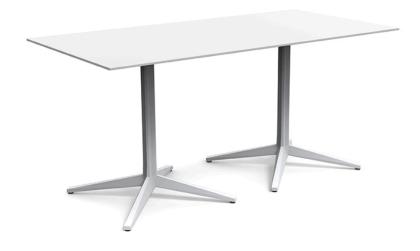

## Faz double base 4 leg

by Ramón Esteve

A commitment to minimalist aesthetics, Faz is a sleek and contemporary ensemble of outdoor furniture and planters designed by <u>Ramón Esteve</u> for <u>Vondom</u>. Esteve's creative vision for Faz transcends mere functionality and aims to integrate and harmonize with different spaces, be they residential or expansive installations. Through a deliberate selection of materials and the strategic incorporation of lighting elements, Ramón Esteve has created an atmosphere that exudes serenity, timelessness and an universality. His ability to blend form and function creates an immersive experience where the boundaries between indoors and outdoors are blurred, leaving behind only an impression of cohesive elegance. In short, he is the mastermind behind Faz's ambience.

#### Description

Extruded aluminum tube with cast aluminum base coated with epoxy baked painting. Item suitable for indoor and outdoor use. Table top not included.

Weight: 11.88 Kg