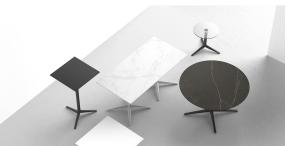

## Faz double base 4 leg

by Ramón Esteve

A commitment to minimalist aesthetics, Faz is a sleek and contemporary ensemble of outdoor furniture and planters designed by <u>Ramón Esteve</u> for <u>Vondom</u>. Esteve's creative vision for Faz transcends mere functionality and aims to integrate and harmonize with different spaces, be they residential or expansive installations. Through a deliberate selection of materials and the strategic incorporation of lighting elements, Ramón Esteve has created an atmosphere that exudes serenity, timelessness and an universality. His ability to blend form and function creates an immersive experience where the boundaries between indoors and outdoors are blurred, leaving behind only an impression of cohesive elegance. In short, he is the mastermind behind Faz's ambience.

#### Description

Extruded aluminum tube with cast aluminum base coated with epoxy baked painting. Item suitable for indoor and outdoor use. Table top not included.

Weight: 11.88 Kg