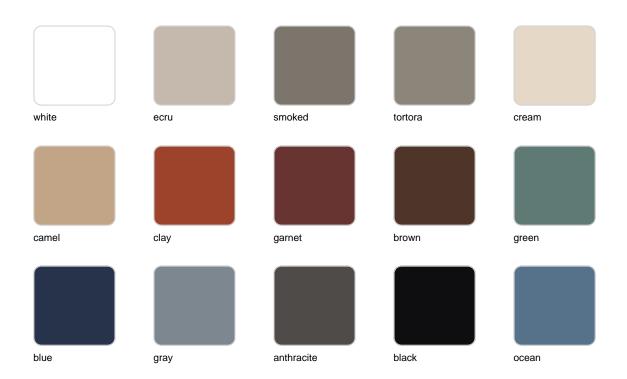

different spaces, be they residential or expansive installations. Through a deliberate selection of materials and the strategic incorporation of lighting elements, Ramón Esteve has created an atmosphere that exudes serenity, timelessness and an universality. His ability to blend form and function creates an immersive experience where the boundaries between indoors and outdoors are blurred, leaving behind only an impression of cohesive elegance. In short, he is the mastermind behind Faz's ambience.

# **VOUDOM**



### **VOUDOM**

### Info

#### Description

Extruded aluminum tube with cast aluminum base coated with epoxy baked painting. Item suitable for indoor and outdoor use. Table top not included.

Weight: 11.88 Kg





### **Finishes**

#### finishes

#### ALUMINIUM BASE Ref. 54167



Powder coated aluminum base with non collapsable attachment made of polyamide and fiber glass

# **VOUDOM**

### **Ambients**