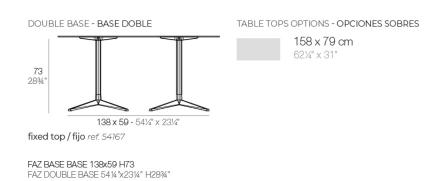

#### Description

Extruded aluminum tube with cast aluminum base coated with epoxy baked painting. Item suitable for indoor and outdoor use. Table top not included.

Weight: 11.88 Kg

#### ALUMINIUM BASE Ref. 54167

Powder coated aluminum base with non collapsable attachment made of polyamide and fiber glass