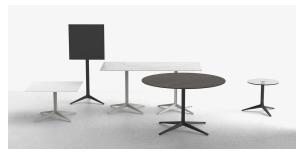

## Faz double base 4 leg

by Ramón Esteve

A commitment to minimalist aesthetics, Faz is a sleek and contemporary ensemble of outdoor furniture and planters designed by <u>Ramón Esteve</u> for <u>Vondom</u>. Esteve's creative vision for Faz transcends mere functionality and aims to integrate and harmonize with different spaces, be they residential or expansive installations. Through a deliberate selection of materials and the strategic incorporation of lighting elements, Ramón Esteve has created an atmosphere that exudes serenity, timelessness and an universality. His ability to blend form and function creates an immersive experience where the boundaries between indoors and outdoors are blurred, leaving behind only an impression of cohesive elegance. In short, he is the mastermind behind Faz's ambience.

#### Description

Extruded aluminum tube with cast aluminum base coated with epoxy baked painting. Item suitable for indoor and outdoor use. Table top not included.

Weight: 11.88 Kg