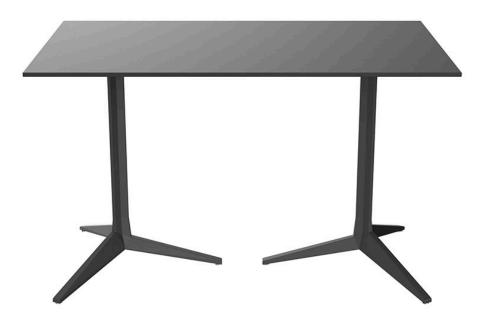

Products / Dining Tables / Faz 3-legged Double Table Base

## Faz 3-legged double table base by Ramón Esteve

A commitment to minimalist aesthetics, Faz is a sleek and contemporary ensemble of outdoor furniture and planters designed by <u>Ramón Esteve</u> for <u>Vondom</u>. Esteve's creative vision for Faz transcends mere functionality and aims to integrate and harmonize with different spaces, be they residential or expansive installations. Through a deliberate selection of materials and the strategic incorporation of lighting elements, Ramón Esteve has created an atmosphere that exudes serenity, timelessness and an universality. His ability to blend form and function creates an immersive experience where the boundaries between indoors and outdoors are blurred, leaving behind only an impression of cohesive elegance. In short, he is the mastermind behind Faz's ambience.

#### Description

Extruded aluminum tube with cast aluminum base coated with epoxy baked painting. Item suitable for indoor and outdoor use. Table top not included.

Weight: 8.39 Kg