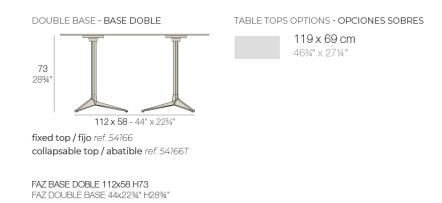

#### Description

Extruded aluminum tube with cast aluminum base coated with epoxy baked painting. Item suitable for indoor and outdoor use. Table top not included.

Weight: 8.39 Kg

## Finishes

finishes **ALUMINIUM BASE** Ref. 54166T white ecru smoked tortora cream camel clay garnet brown green blue gray anthracite black ocean

Powder coated aluminum base with 90° collapsable attachment made of polyamide and fiber glass