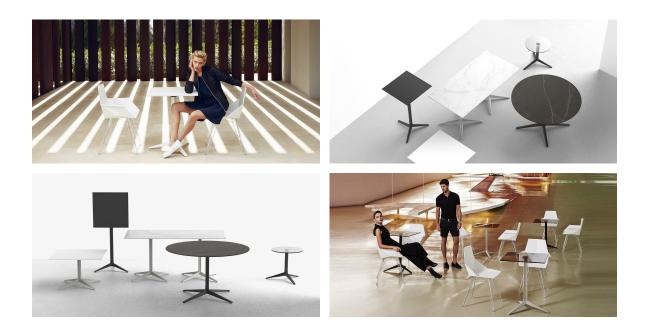

hat exudes serenity, timelessness and an universality. His ability to blend form and function creates an immersive experience where the boundaries between indoors and outdoors are blurred, leaving behind only an impression of cohesive elegance. In short, he is the mastermind behind Faz's ambience.

## **VOИDOM**



# **VOИDOM**

### Info

#### Description

Extruded aluminum tube with cast aluminum base coated with epoxy baked painting. Item suitable for indoor and outdoor use. Table top not included.

Weight: 8.39 Kg



## **VOИDOM**

## Finishes

finishes **ALUMINIUM BASE** Ref. 54166T white ecru smoked tortora cream camel clay garnet brown green blue gray anthracite black ocean

Powder coated aluminum base with 90° collapsable attachment made of polyamide and fiber glass



## Ambients