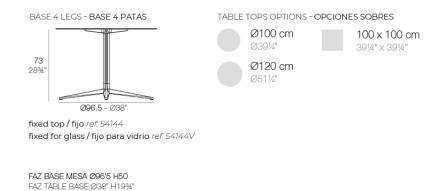

#### Description

Extruded aluminum tube with cast aluminum base coated with epoxy baked painting. Item suitable for indoor and outdoor use. Table top not included.

Weight: 6.82 Kg

Vondom USA