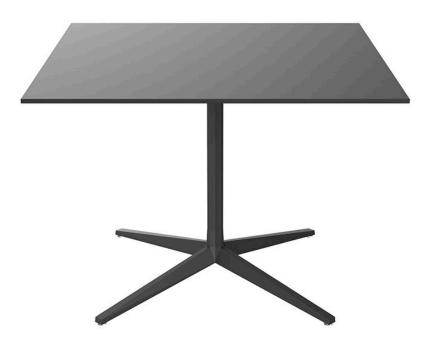

Products / Dining Tables / Faz 4-legged Table Base Ø96,5x73h

## Faz 4-legged table base Ø96,5x73h by Ramón Esteve

A commitment to minimalist aesthetics, Faz is a sleek and contemporary ensemble of outdoor furniture and planters designed by <u>Ramón Esteve</u> for <u>Vondom</u>. Esteve's creative vision for Faz transcends mere functionality and aims to integrate and harmonize with different spaces, be they residential or expansive installations. Through a deliberate selection of materials and the strategic incorporation of lighting elements, Ramón Esteve has created an atmosphere that exudes serenity, timelessness and an universality. His ability to blend form and function creates an immersive experience where the boundaries between indoors and outdoors are blurred, leaving behind only an impression of cohesive elegance. In short, he is the mastermind behind Faz's ambience.

#### Description

Extruded aluminum tube with cast aluminum base coated with epoxy baked painting. Item suitable for indoor and outdoor use. Table top not included.

Weight: 6.82 Kg

Vondom USA