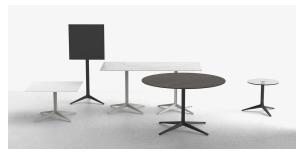

Products / Low Tables / Faz 4-legged Table Base ø96,5x50h

## Faz 4-legged table base ø96,5x50h

by Ramón Esteve

A commitment to minimalist aesthetics, Faz is a sleek and contemporary ensemble of outdoor furniture and planters designed by <u>Ramón Esteve</u> for <u>Vondom</u>. Esteve's creative vision for Faz transcends mere functionality and aims to integrate and harmonize with different spaces, be they residential or expansive installations. Through a deliberate selection of materials and the strategic incorporation of lighting elements, Ramón Esteve has created an atmosphere that exudes serenity, timelessness and an universality. His ability to blend form and function creates an immersive experience where the boundaries between indoors and outdoors are blurred, leaving behind only an impression of cohesive elegance. In short, he is the mastermind behind Faz's ambience.

#### Description

Extruded aluminum tube with cast aluminum base coated with epoxy baked painting. Item suitable for indoor and outdoor use. Table top not included.

Weight: 6.32 Kg