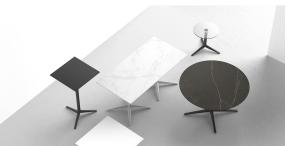

Products / Low Tables / Faz 4-legged Table Base ø96,5x50h

## Faz 4-legged table base ø96,5x50h

by Ramón Esteve

A commitment to minimalist aesthetics, Faz is a sleek and contemporary ensemble of outdoor furniture and planters designed by <u>Ramón Esteve</u> for <u>Vondom</u>. Esteve's creative vision for Faz transcends mere functionality and aims to integrate and harmonize with different spaces, be they residential or expansive installations. Through a deliberate selection of materials and the strategic incorporation of lighting elements, Ramón Esteve has created an atmosphere that exudes serenity, timelessness and an universality. His ability to blend form and function creates an immersive experience where the boundaries between indoors and outdoors are blurred, leaving behind only an impression of cohesive elegance. In short, he is the mastermind behind Faz's ambience.

#### Description

Extruded aluminum tube with cast aluminum base coated with epoxy baked painting. Item suitable for indoor and outdoor use. Table top not included.

Weight: 6.32 Kg