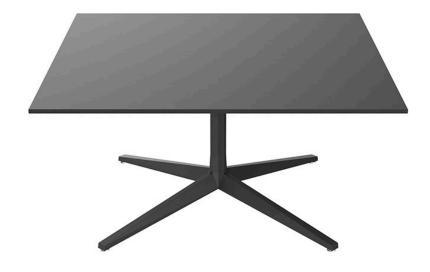

#### Description

Extruded aluminum tube with cast aluminum base coated with epoxy baked painting. Item suitable for indoor and outdoor use. Table top not included.

Weight: 6.32 Kg