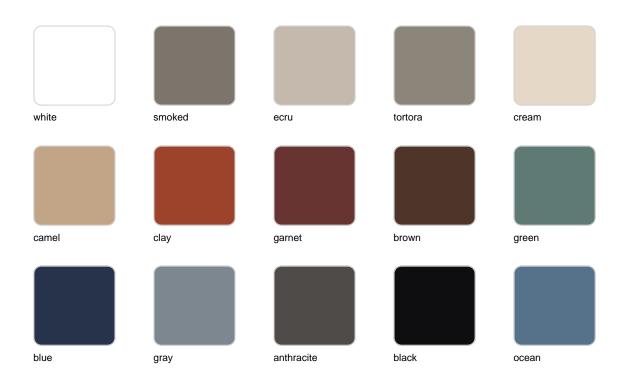

h different spaces, be they residential or expansive installations. Through a deliberate selection of materials and the strategic incorporation of lighting elements, Ramón Esteve has created an atmosphere that exudes serenity, timelessness and an universality. His ability to blend form and function creates an immersive experience where the boundaries between indoors and outdoors are blurred, leaving behind only an impression of cohesive elegance. In short, he is the mastermind behind Faz's ambience.

# **VOUDOM**



## **VOUDOM**

### Info

#### Description

Extruded aluminum tube with cast aluminum base coated with epoxy baked painting. Item suitable for indoor and outdoor use. Table top not included.

Weight: 6.32 Kg





### **Finishes**

#### finishes

#### ALUMINIUM BASE Ref. 54143V



Powder coated aluminum base with non collapsable aluminum attachment powder coated, made exclusively for our glass tops.

# **VOUDOM**

### **Ambients**