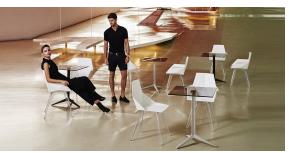

ts, Ramón Esteve has created an atmosphere that exudes serenity, timelessness and an universality. His ability to blend form and function creates an immersive experience where the boundaries between indoors and outdoors are blurred, leaving behind only an impression of cohesive elegance. In short, he is the mastermind behind Faz's ambience.

# **VOUDOM**



## **VOUDOM**

### Info

#### Description

Extruded aluminum tube with cast aluminum base coated with epoxy baked painting. Item suitable for indoor and outdoor use. Table top not included.

Weight: 6.32 Kg





### **Finishes**

#### finishes

#### ALUMINIUM BASE Ref. 54143V



Powder coated aluminum base with non collapsable aluminum attachment powder coated, made exclusively for our glass tops.

# **VOUDOM**

### **Ambients**